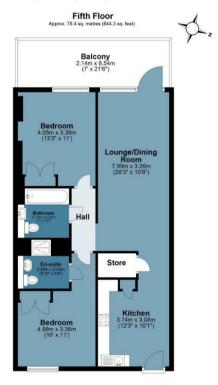

## Waters Edge Court

Approx. Gross Internal Area 78.4 sq. metres (844.3 sq. feet)

Measurements are approximate and for illustration purposes only. While we do not doubt the accuracy and completeness, we advise you conduct a careful independent assessment of the property to determine monetary value