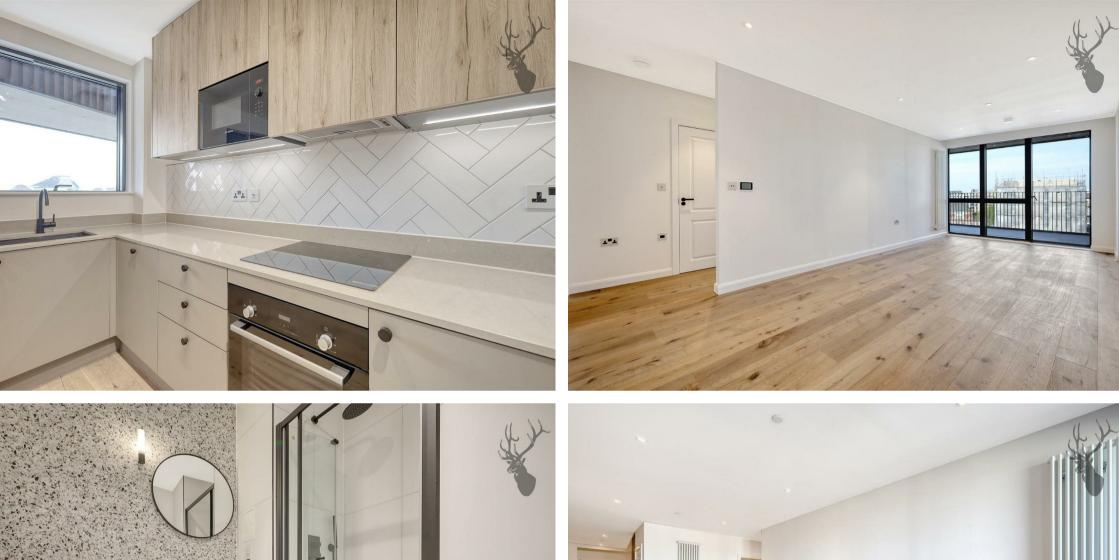

Located within a brand new development is this light spacious two bedroom, two bathroom modern apartment available now.

- New Development
- Private Balcony
- Fully Fitted Kitchen
- Secure Entry Phone System
- Unfurnished

The property comprises of two light and spacious double bedrooms, a fully fitted kitchen with integrated appliances, two modern functional bathrooms, private large balcony with views over to Canary Wharf and a choice of four communal terraces. Situated with easy reach of local transport, Tesco and amenities.