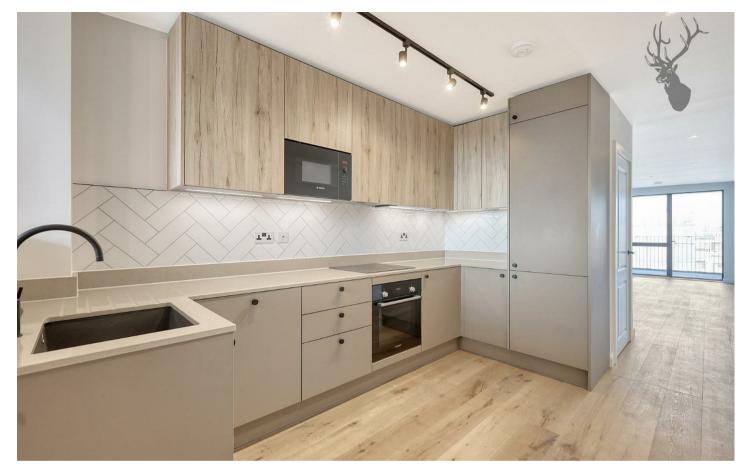

Located within a brand new development is this light spacious two bedroom, two bathroom modern apartment available now.

- New Development
- Private Balcony
- Fully Fitted Kitchen
- Secure Entry Phone System
- Unfurnished

The property comprises of two light and spacious double bedrooms, a fully fitted kitchen with integrated appliances, two modern functional bathrooms, private large balcony with views over to Canary Wharf and a choice of four communal terraces. Situated with easy reach of local transport, Tesco and amenities.