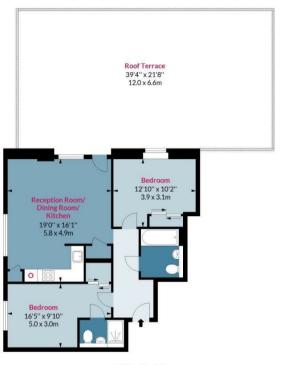

## **Graphite Point, Palmers Road, E2**

Approx. Gross Internal Area 740 Sq Ft - 68.75 Sq M Approx. Gross Balcony/ Terrace Area 853 Sq Ft - 79.24 Sq M

## Ninth Floor

Eloc Acap 740 Sn Et - 48 75 Sn M
Measured according to RICS IPMS2. Floor plan is for illustrative purposes only and is not to scale. Every attempt has been made to ensure the accuracy of the floor plan shown, however all measurements, fixtures, fittings and data shown are an approximate interpretation for illustrative purposes only. 1 sq m = 10.76 sq feet.