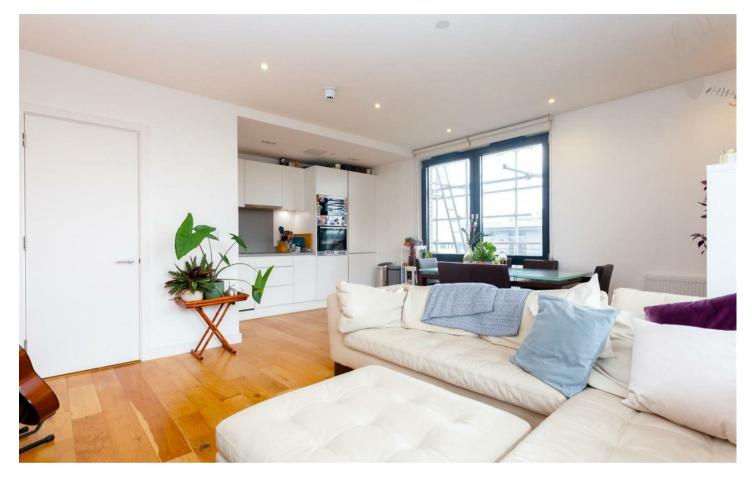

The apartment comprises of two double bedrooms, two bathrooms (one en-suite), a fully fitted kitchen, open light living space and is complimented by a large private terrace with far-reaching views.

The property is close to the station and amenities of Mile End, with Bethnal Green and Bow also within easy reach.