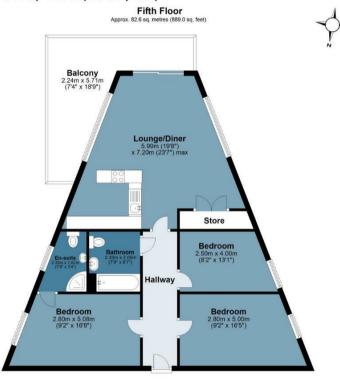

## Leven Road

Approx. Gross Internal Area 82.6 sq. metres (889.0 sq. feet)

Measurements are approximate and for illustration purposes only. While we do not doubt the accuracy and completeness, we advise you conduct a careful independent assessment of the property to determine monetary value