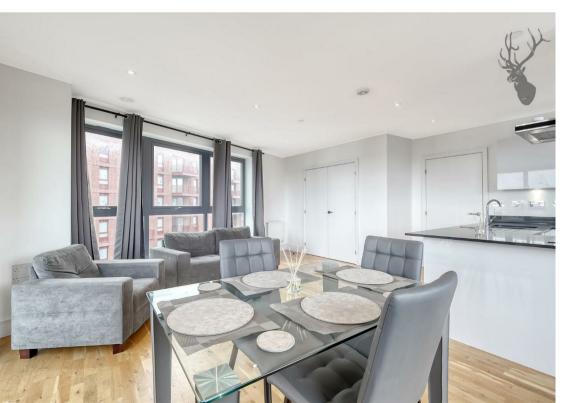

Available now for rental is this spacious three bedroom modern waterside apartment with a private balcony overlooking the water and benefiting from a fully fitted kitchen and two modern bathrooms.

- Three Double Bedrooms
- Modern Fitted Kitchen
- Large Wrap Around Private Balcony
- Modern Bathroom

The property comprises of three light spacious double bedrooms, fully fitted kitchen, and two modern functional bathrooms, it also benefits from a large wrap around private balcony with river views.

Situated close to local transport and local amenities this amazing apartment gives space, light, and modern living.