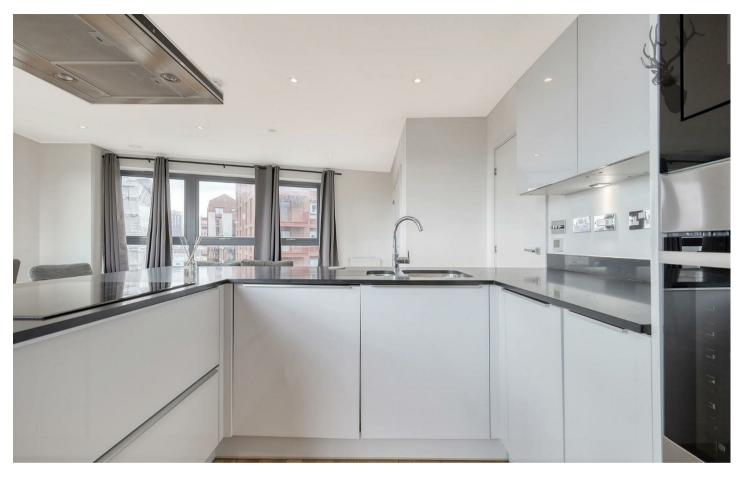

The property comprises of three light spacious double bedrooms, fully fitted kitchen, and two modern functional bathrooms, it also benefits from a large wrap around private balcony with river views.

Situated close to local transport and local amenities this amazing apartment gives space, light, and modern living.