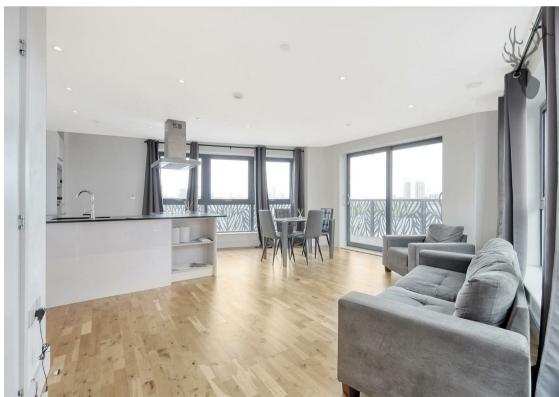

Available now for rental is this spacious three bedroom modern waterside apartment with a private balcony overlooking the water and benefiting from a fully fitted kitchen and two modern bathrooms.

- Three Double Bedrooms
- Modern Fitted Kitchen
- Large Wrap Around Private Balcony
- Modern Bathroom

The property comprises of three light spacious double bedrooms, fully fitted kitchen, and two modern functional bathrooms, it also benefits from a large wrap around private balcony with river views.

Situated close to local transport and local amenities this amazing apartment gives space, light, and modern living.