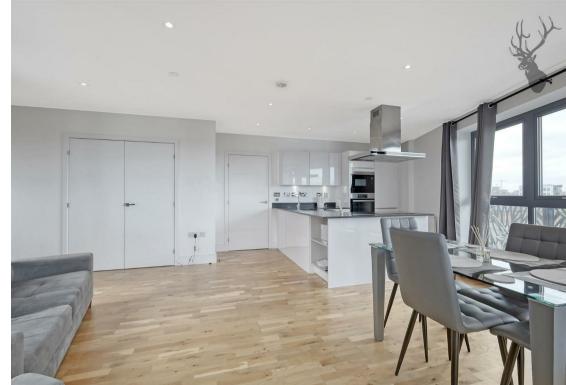

Available now for rental is this spacious three bedroom modern waterside apartment with a private balcony overlooking the water and benefiting from a fully fitted kitchen and two modern bathrooms.

- Three Double Bedrooms
- Modern Fitted Kitchen
- Large Wrap Around Private Balcony
- Modern Bathroom

The property comprises of three light spacious double bedrooms, fully fitted kitchen, and two modern functional bathrooms, it also benefits from a large wrap around private balcony with river views.

Situated close to local transport and local amenities this amazing apartment gives space, light, and modern living.