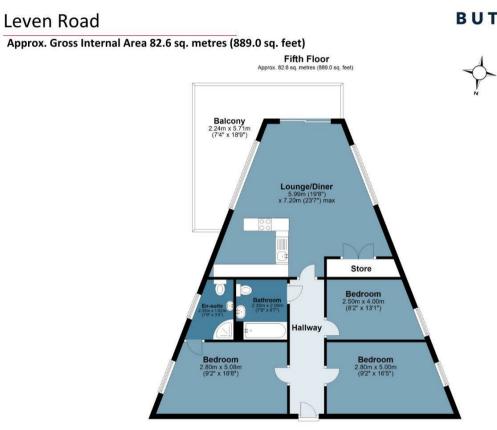

- Three Double Bedrooms
  Modern Fitted Kitchen
  Large Wrap Around Private Balcony
   Modern Bathroom
   Concierge
  - Concierge

Located in a modern development and covering over 890 Square Feet is this impressive three bedroom apartment which is available to move in now.

The property comprises of three light spacious double bedrooms, fully fitted kitchen, and two modern functional bathrooms, it also benefits from a large wrap around private balcony with river views.

Situated close to local transport and local amenities this amazing apartment gives space, light, and modern living.

Measurements are approximate and for illustration purposes only. While we do not doubt the accuracy and completeness, we advise you conduct a careful independent assessment of the property to determine monetary value © @modephotouk www.modephoto.co.uk