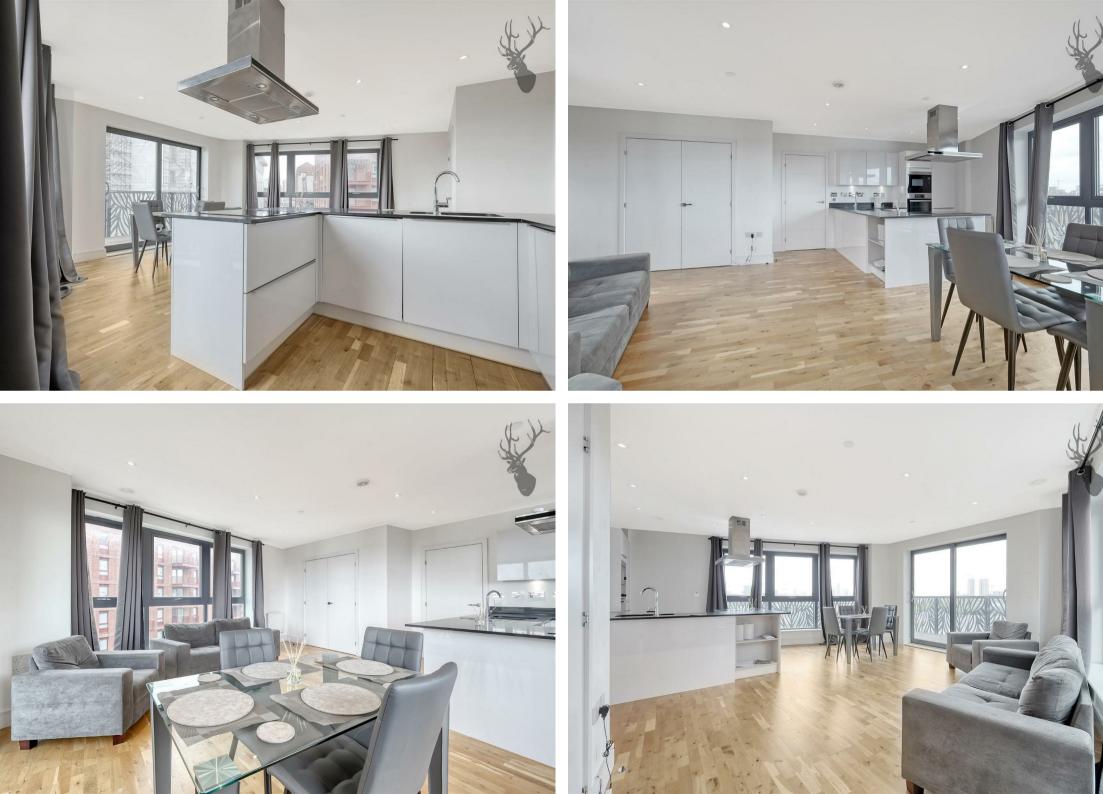

139 Leven Road, London, E14

Available now for rental is this spacious three bedroom modern apartment with a private balcony overlooking the water and benefiting from a fully fitted kitchen and two modern bathrooms.

- Three Double Bedrooms
  Modern Fitted Kitchen
  Large Wrap Around Private Balcony
   Modern Bathroom
   Concierge
  - Concierge

Located in a modern development and covering over 890 Square Feet is this impressive three bedroom apartment which is available to move in now.

The property comprises of three light spacious double bedrooms, fully fitted kitchen, and two modern functional bathrooms, it also benefits from a large wrap around private balcony with river views.

Situated close to local transport and local amenities this amazing apartment gives space, light, and modern living.