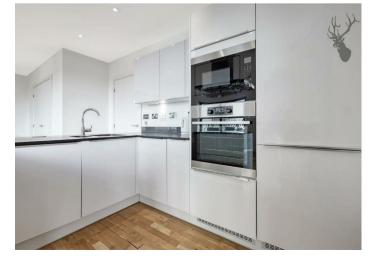

- Three Double Bedrooms
  Modern Fitted Kitchen
  Large Wrap Around Private Balcony
   Modern Bathroom
   Concierge
  - Concierge

Located in a modern development and covering over 890 Square Feet is this impressive three bedroom apartment which is available to move in now.

The property comprises of three light spacious double bedrooms, fully fitted kitchen, and two modern functional bathrooms, it also benefits from a large wrap around private balcony with river views.

Situated close to local transport and local amenities this amazing apartment gives space, light, and modern living.