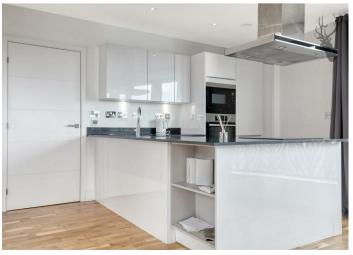

- Three Double Bedrooms
  Modern Fitted Kitchen
  Large Wrap Around Private Balcony
   Modern Bathroom
   Concierge
  - Concierge

Located in a modern development and covering over 890 Square Feet is this impressive three bedroom apartment which is available to move in now.

The property comprises of three light spacious double bedrooms, fully fitted kitchen, and two modern functional bathrooms, it also benefits from a large wrap around private balcony with river views.

Situated close to local transport and local amenities this amazing apartment gives space, light, and modern living.