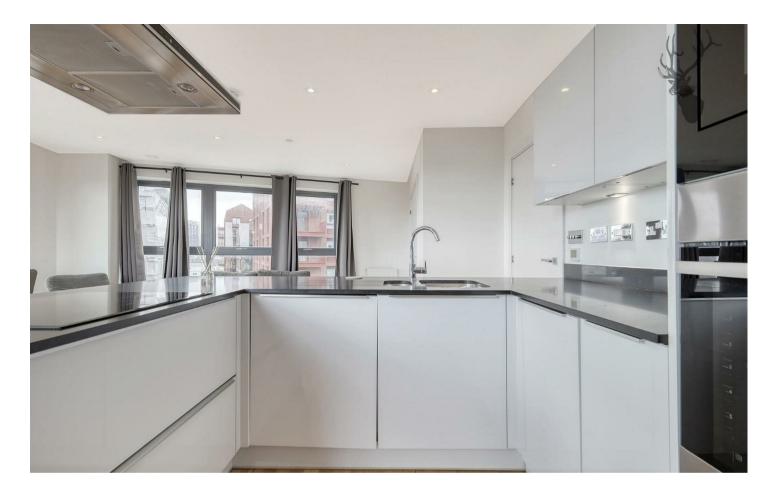

- Three Double Bedrooms
  Modern Fitted Kitchen
  Large Wrap Around Private Balcony
   Modern Bathroom
   Concierge
  - Concierge

Located in a modern development and covering over 890 Square Feet is this impressive three bedroom apartment which is available to move in now.

The property comprises of three light spacious double bedrooms, fully fitted kitchen, and two modern functional bathrooms, it also benefits from a large wrap around private balcony with river views.

Situated close to local transport and local amenities this amazing apartment gives space, light, and modern living.