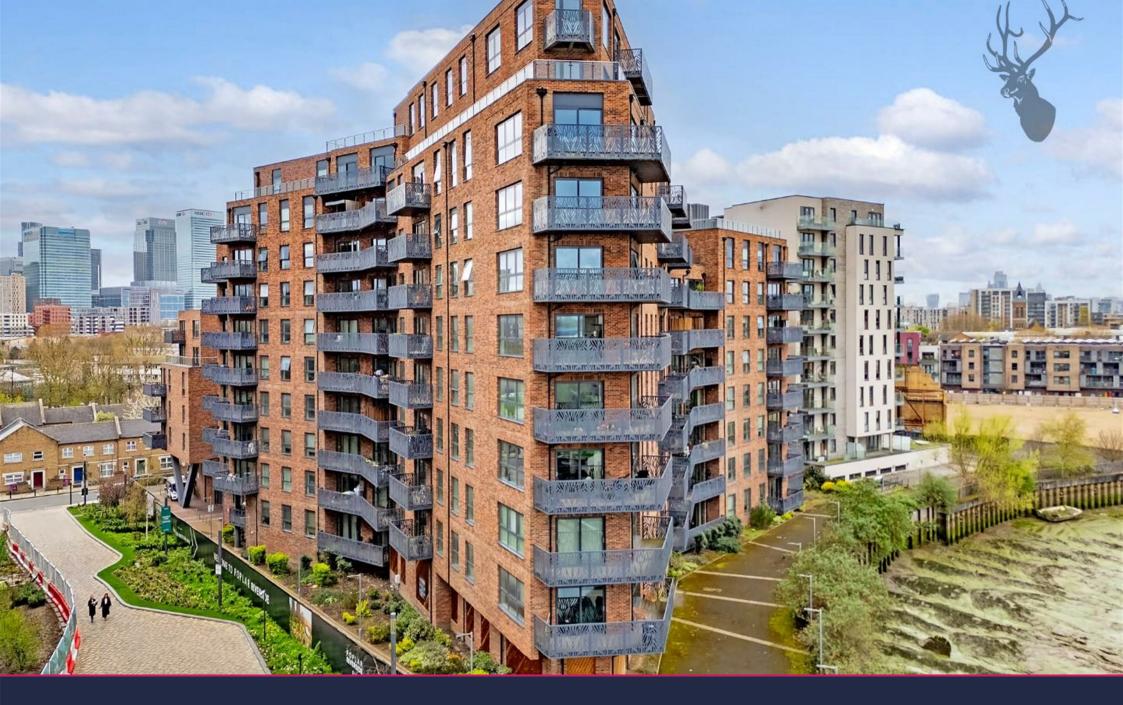

139 Leven Road, London, E14

Available now for rental is this spacious three bedroom modern apartment with a private balcony overlooking the water and benefiting from a fully fitted kitchen and two modern bathrooms.

- Three Double Bedrooms
  Modern Fitted Kitchen
  Large Wrap Around Private Balcony
   Modern Bathroom
   Concierge
  - Concierge

Located in a modern development and covering over 890 Square Feet is this impressive three bedroom apartment which is available to move in now.

The property comprises of three light spacious double bedrooms, fully fitted kitchen, and two modern functional bathrooms, it also benefits from a large wrap around private balcony with river views.

Situated close to local transport and local amenities this amazing apartment gives space, light, and modern living.