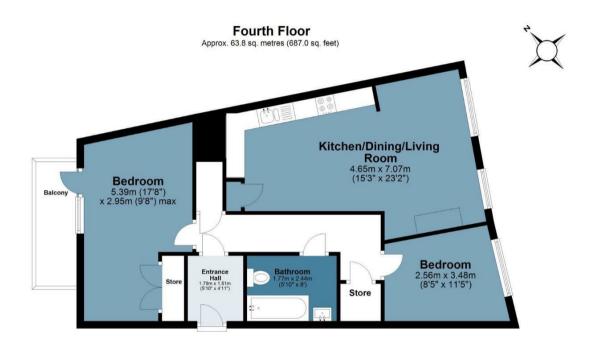

## **Fondant Court**

Approx. Gross Internal Area 63.8 sq. metres ( 687.0sq. feet)

Measurements are approximate and for illustration purposes only. While we do not doubt the accuracy and completeness, we advise you conduct a careful independent assessment of the property to determine monetary value