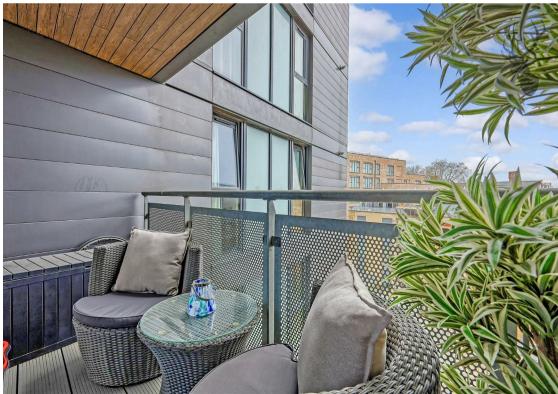

The two bedrooms are generously proportioned, offering comfort and privacy. Each room boasts plush carpeting, built-in wardrobes, and large windows that invite in plenty of sunlight. The master bedroom provides direct access to the private balcony, where you can unwind amidst lush greenery and enjoy moments of tranquility.

The bathroom exudes sophistication with modern fixtures, a luxurious bathtub, and contemporary tiling. After a long day, include in a rejuvenating soak and let your worries melt away.

One of the highlights of this apartment is the private balcony, offering a secluded outdoor space where you can escape the hustle and bustle of city life. Whether sipping your morning coffee, enjoying an alfresco meal, or simply soaking up the sunshine, this balcony provides a peaceful retreat.