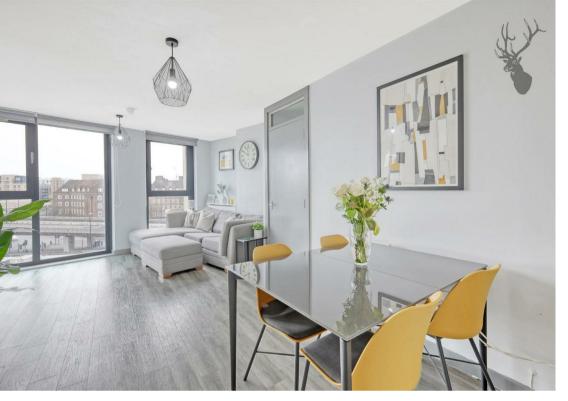

## Leasehold

- Two Double Bedrooms
- Full Of Natural Light
- Private/Secluded Balcony
- Beautifully Presented
- Close To Public Transport
- EWS1 Compliant

As you step into the apartment, you are greeted by a seamless blend of modern design and functionality. The open-plan living area provides a spacious environment, ideal for both relaxation and entertaining guests. Natural light streams through large windows, illuminating the sleek hardwood floors and accentuating the crisp, neutral color palette.

The bathroom exudes sophistication with modern fixtures, a luxurious bathtub, and contemporary tiling. After a long day, include in a rejuvenating soak and let your worries melt away.

One of the highlights of this apartment is the private balcony, offering a secluded outdoor space where you can escape the hustle and bustle of city life. Whether sipping your morning coffee, enjoying an alfresco meal, or simply soaking up the sunshine, this balcony provides a peaceful retreat.