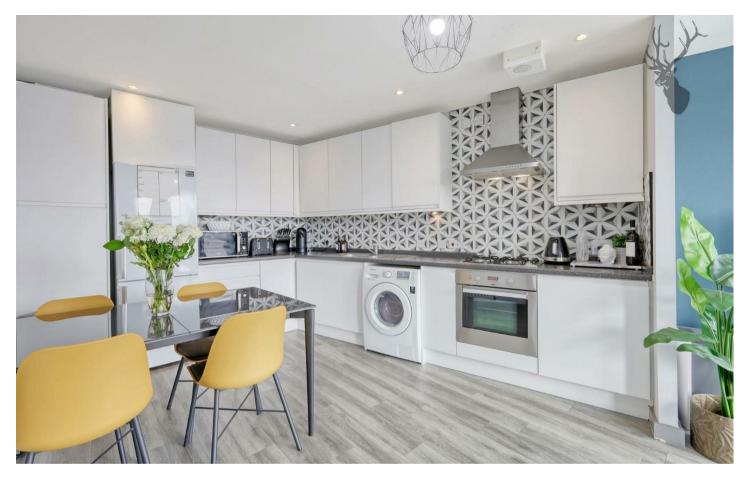

The well-appointed kitchen features high-end appliances, ample storage space, and elegant countertops, making it a chef's delight. Whether preparing a gourmet meal or enjoying a casual breakfast, this kitchen caters to every culinary need.