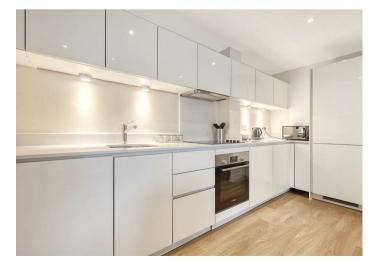

Located next to the Limehouse Cut and only a short walk from DLR stations, there is a supermarket, gym and coffee shop on your doorstep.

The apartment itself comprises of two double bedrooms (one with an en-suite bathroom and the other with a balcony), a main bathroom and a spacious open-plan kitchen / living-dining space with access to a further balcony.