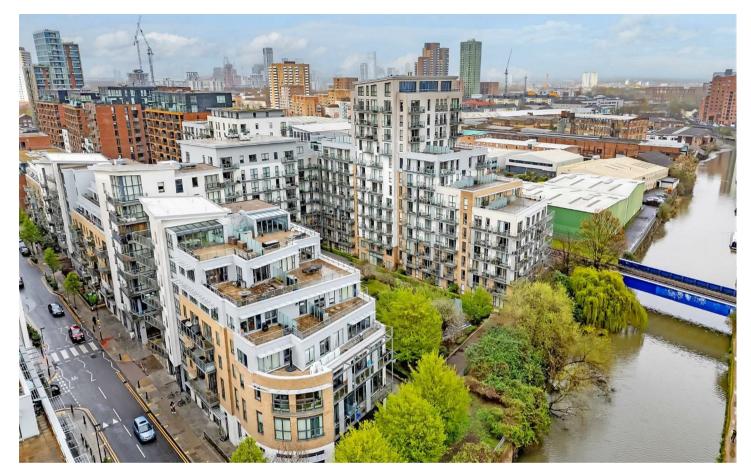

#### Two Double Bedroom Apartment Two Bathrooms

 Open-Plan Kitchen and Living Space

Furnished

- Fifth Floor with Two Balconies
- Concierge Service
- Available Now
- Excellent Modern Development

Featuring stunning views towards Canary Wharf from two south-west facing balconies, this superb modern apartment is offered furnished and benefits from concierge service.

Located next to the Limehouse Cut and only a short walk from DLR stations, there is a supermarket, gym and coffee shop on your doorstep.

The apartment itself comprises of two double bedrooms (one with an en-suite bathroom and the other with a balcony), a main bathroom and a spacious open-plan kitchen / living-dining space with access to a further balcony.