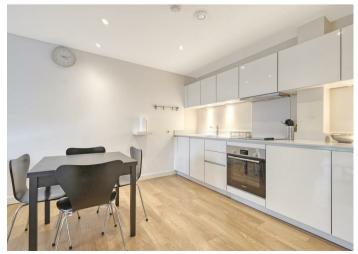

Located next to the Limehouse Cut and only a short walk from DLR stations, there is a supermarket, gym and coffee shop on your doorstep.

The apartment itself comprises of two double bedrooms (one with an en-suite bathroom and the other with a balcony), a main bathroom and a spacious open-plan kitchen / living-dining space with access to a further balcony.