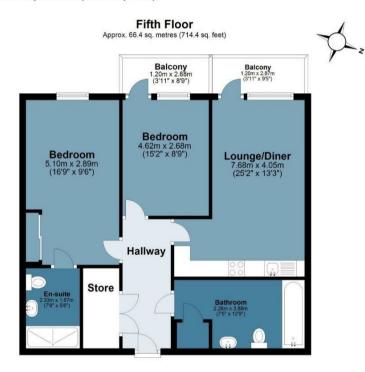

#### Approx. Gross Internal Area 66.4 sq. metres (714.4 sq. feet)

Kara Court

Measurements are approximate and for illustration purposes only. While we do not doubt the accuracy and completeness, we advise you conduct a careful independent assessment of the property to determine monetary value © @modephotouk www.modephoto.co.uk