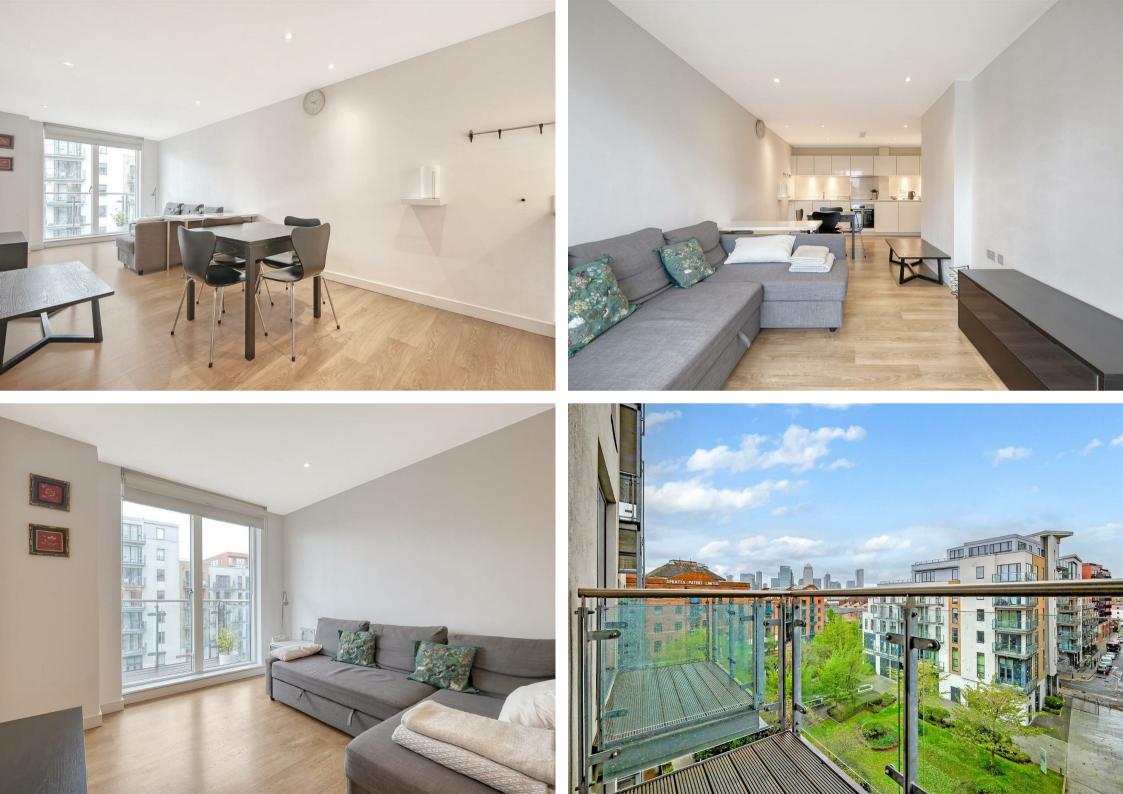

Seven Sea Gardens, London, E3

**Immediately available** two bedroom two bathroom fifth floor apartment within the superb Caspian Wharf development at Seven Sea Gardens.

#### Two Double Bedroom Apartment Two Bathrooms

 Open-Plan Kitchen and Living Space

Furnished

- Fifth Floor with Two Balconies
- Concierge Service
- Available Now
- Excellent Modern Development

Featuring stunning views towards Canary Wharf from two south-west facing balconies, this superb modern apartment is offered furnished and benefits from concierge service.

Located next to the Limehouse Cut and only a short walk from DLR stations, there is a supermarket, gym and coffee shop on your doorstep.

The apartment itself comprises of two double bedrooms (one with an en-suite bathroom and the other with a balcony), a main bathroom and a spacious open-plan kitchen / living-dining space with access to a further balcony.

Rent includes WIFI.

**EPC** Rating B Council Tax Band D