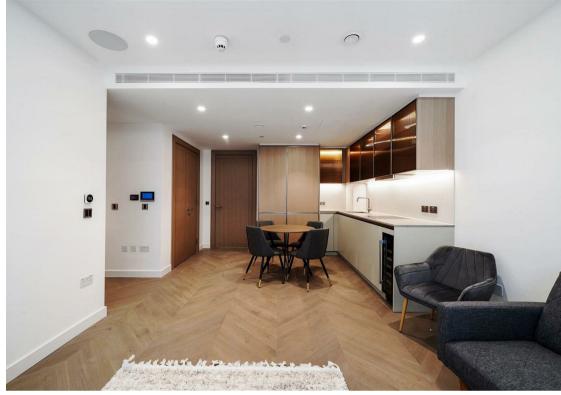

The property comprises a spacious light double bedroom, an open concept living area with a large, fully fitted kitchen and a modern fully functional bathroom.

Residents will further benefit from access to amenities such as 24-hour Concierge, Private Cinema, Roof Terrace, Gym & Wellness Suite, Yoga Studio, Spa Pool and Secure Bike Storage.