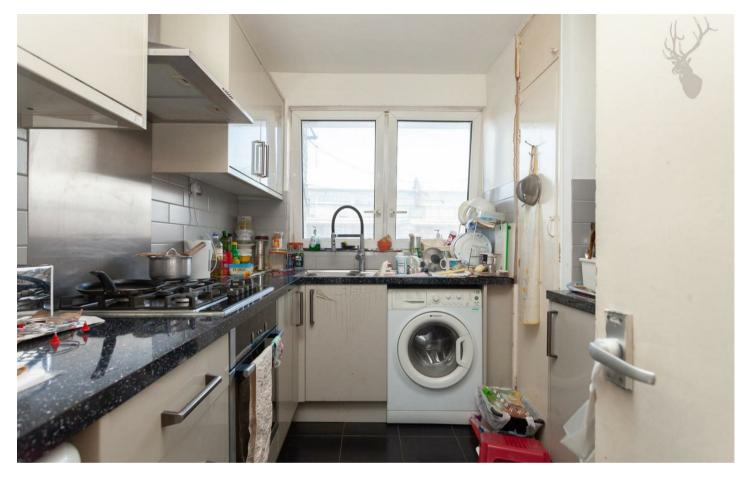

Comprised of a bright, dual aspect living room, separate kitchen, separate toilet, three well-proportioned bedrooms, bathroom and good storage throughout. The apartment offers huge scope to add value through improvement.