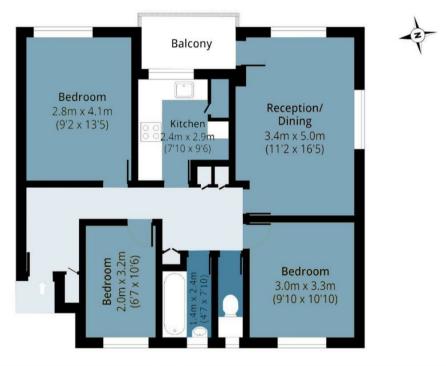

## **Brabner House**

Approx. Gross Internal Area 73.11 Sq M (787 Sq Ft)

Measurements are approximate and for illustration purposes only. While we do not doubt the accuracy and completeness, we advise you conduct a careful independent assessment of the property to determine monetary value.