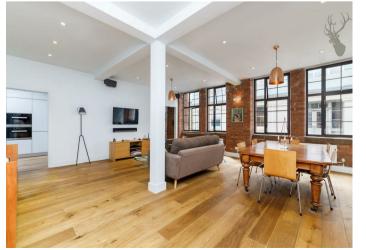

Upon entering, you're greeted by an inviting fover that sets the tone for the apartment's modern elegance. The open-concept layout seamlessly integrates the living and dining areas, creating a fluid space for both relaxation and entertainment. Large windows flood the interior with natural light, highlighting the sleek lines and polished surfaces throughout.