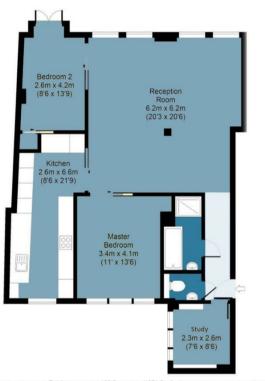

## 44 Shepherdess Walk

BUTLER

Approx. Gross Internal Area 100 Sq M (1071 Sq Ft)

Measurements are approximate and for illustration purposes only. While we do not doubt the accuracy and completeness, we advise you conduct a careful independent assessment of the property to determine monetary value. © @modephoto.co.uk

IMPORTANT NOTICE - These particulars have been prepared in good faith and they are not intended to constitute part of an offer or contract. We have not performed a structural survey on this property and the services, appliances and specific fittings have not been tested. All photographs, measurements, floor plans and distances referred to are given as a guide and should not be relied upon.