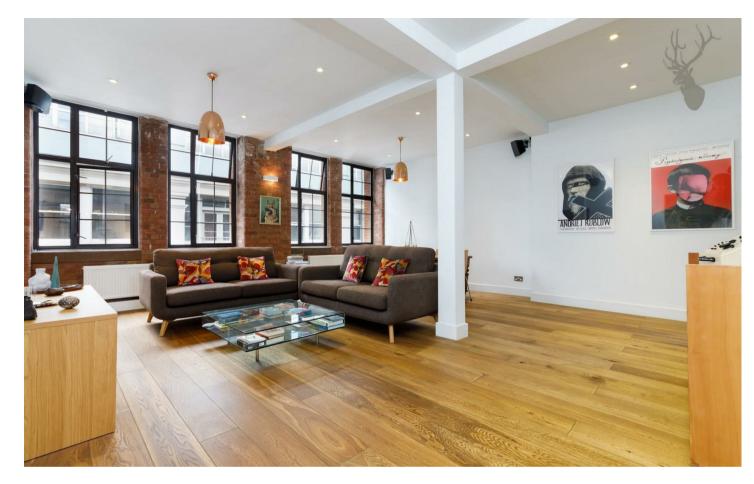

Upon entering, you're greeted by an inviting fover that sets the tone for the apartment's modern elegance. The open-concept layout seamlessly integrates the living and dining areas, creating a fluid space for both relaxation and entertainment. Large windows flood the interior with natural light, highlighting the sleek lines and polished surfaces throughout.