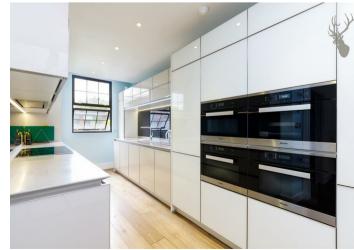

The kitchen is a culinary enthusiast's dream, featuring top-of-the-line appliances, sleek handless cabinetry, ample storage, and Corian work surfaces. Whether preparing a casual meal or hosting a dinner party, this space is as functional as it is stylish.