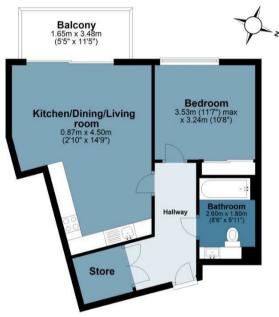

## Therm Court

Approx. Gross Internal Area 48 Sq M (517 Sq Ft)

Measurements are approximate and for illustration purposes only. While we do not doubt the accuracy and completeness, we advise you conduct a careful independent assessment of the property to determine monetary value.