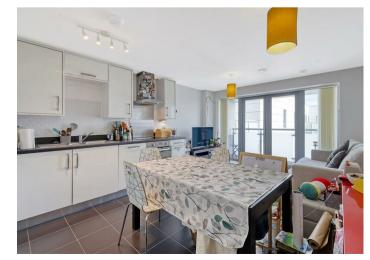

The property features a bright open-plan kitchen / living room which leads out to a private balcony, two double bedrooms and a smart bathroom. The apartment will be re-decorated prior to a new tenancy and has the added benefit of an allocated underground car parking space.