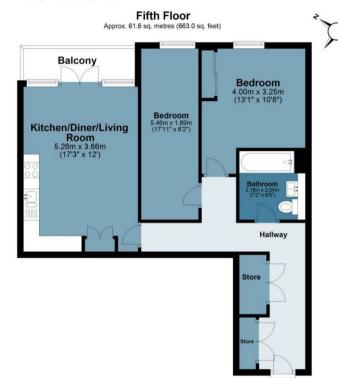

## William Beveridge House

BUTLER 🔀 STAG

Approx. Gross Internal Area 61.6 Sq M (663 Sq Ft)

Measurements are approximate and for illustration purposes only. While we do not doubt the accuracy and completeness, we advise you conduct a careful independent assessment of the property to determine monetary value.