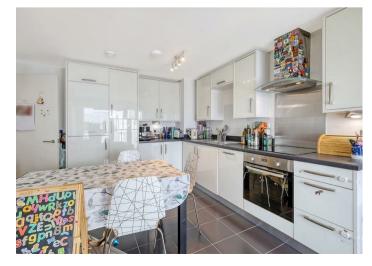

The property features a bright open-plan kitchen / living room which leads out to a private balcony, two double bedrooms and a smart bathroom. The apartment will be re-decorated prior to a new tenancy and has the added benefit of an allocated underground car parking space.