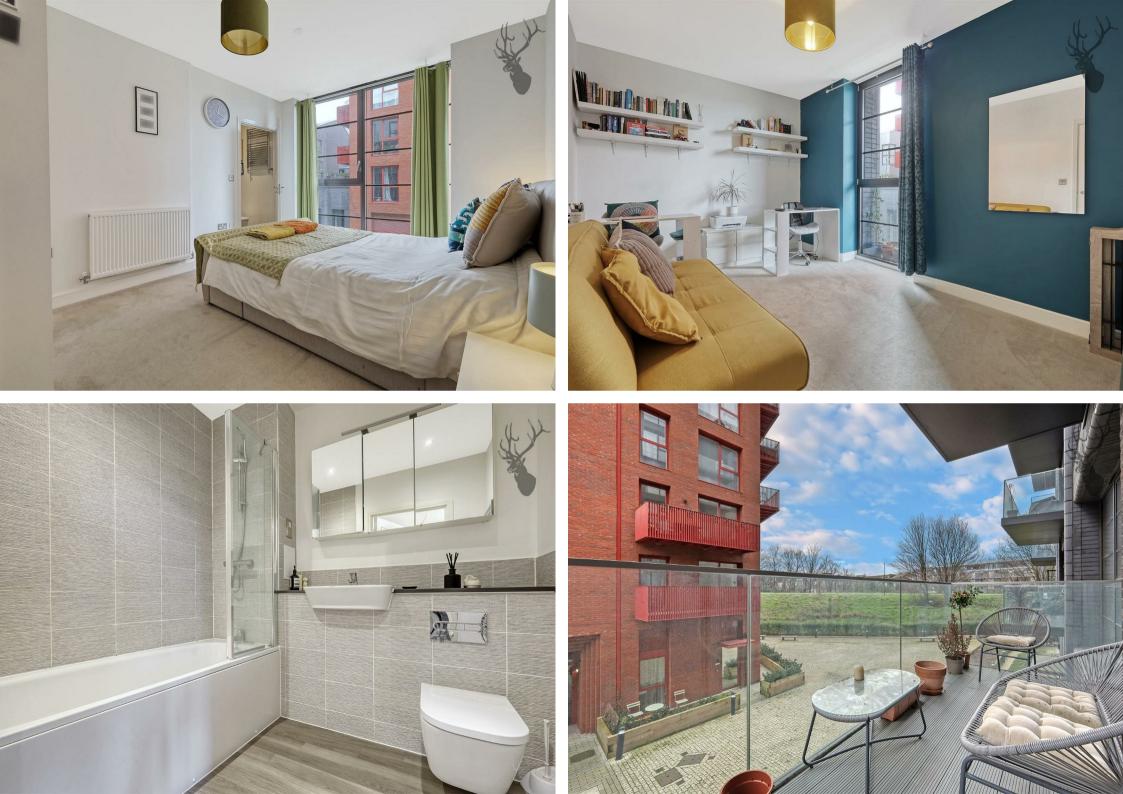

## Leasehold

- Two Doube Bedrooms
- Modern Apartment
- Stunning Canal walks
- Great Condition
- En Suite To Master
- EWS1 Complaint
- Located In Hackney Wick
- Close to Amenities

Step into a space designed with modern aesthetics in mind. Clean lines, minimalist décor, and ample natural light create an inviting atmosphere that instantly feels like home.

The open-plan living area provides plenty of room for relaxation and entertainment. Whether you're hosting friends or unwinding after a busy day, this versatile space accommodates your lifestyle needs.

Channel your inner chef in the state-of-the-art kitchen, complete with high-end appliances, sleek countertops, and ample storage space. Cooking meals becomes a joy in this well-appointed culinary haven.

Retreat to one of two cozy bedrooms, each offering tranquility and comfort. Whether you prefer a peaceful night's sleep or a private workspace, these bedrooms cater to your individual needs.

Step outside onto your private balcony and soak in stunning views of the surrounding cityscape. Whether you're sipping your morning coffee or enjoying a glass of wine at sunset, this outdoor oasis provides a tranquil escape from the bustling city below.

Nestled in the eclectic neighborhood of Hackney Wick, this apartment offers unparalleled access to London's thriving cultural scene, trendy eateries, artisanal shops, and green spaces. Explore nearby attractions such as Victoria Park, Hackney Marshes, or the vibrant street art scene that defines this dynamic area.