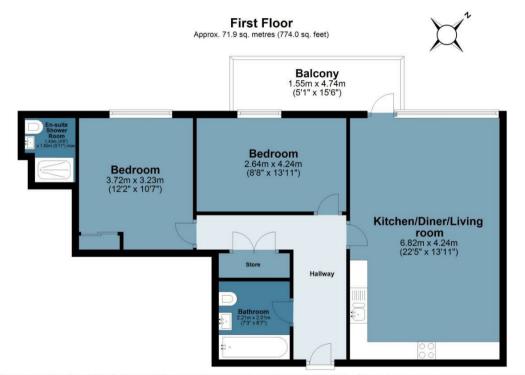

## **Distillery Building**

BUTLER 🔀 STAG

Approx. Gross Internal Area 71.9 Sq M (774 Sq Ft)

Measurements are approximate and for illustration purposes only. While we do not doubt the accuracy and completeness, we advise you conduct a careful independent assessment of the property to determine monetary value.