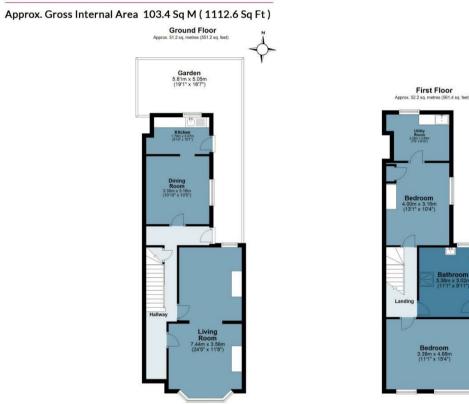

#### Victorian House

- Providing Huge Scope To Add Value
  - Rear Garden

• 1,112 Sq/Ft Internal Living Space

- Through Improvement
- A Variety of Development / Extension / Chain Free Reconfiguration options are Available

### **Old Ford Road**

Measurements are approximate and for illustration purposes only. While we do not doubt the accuracy and completeness, we advise you conduct a careful independent assessment of the property to determine monetary value.