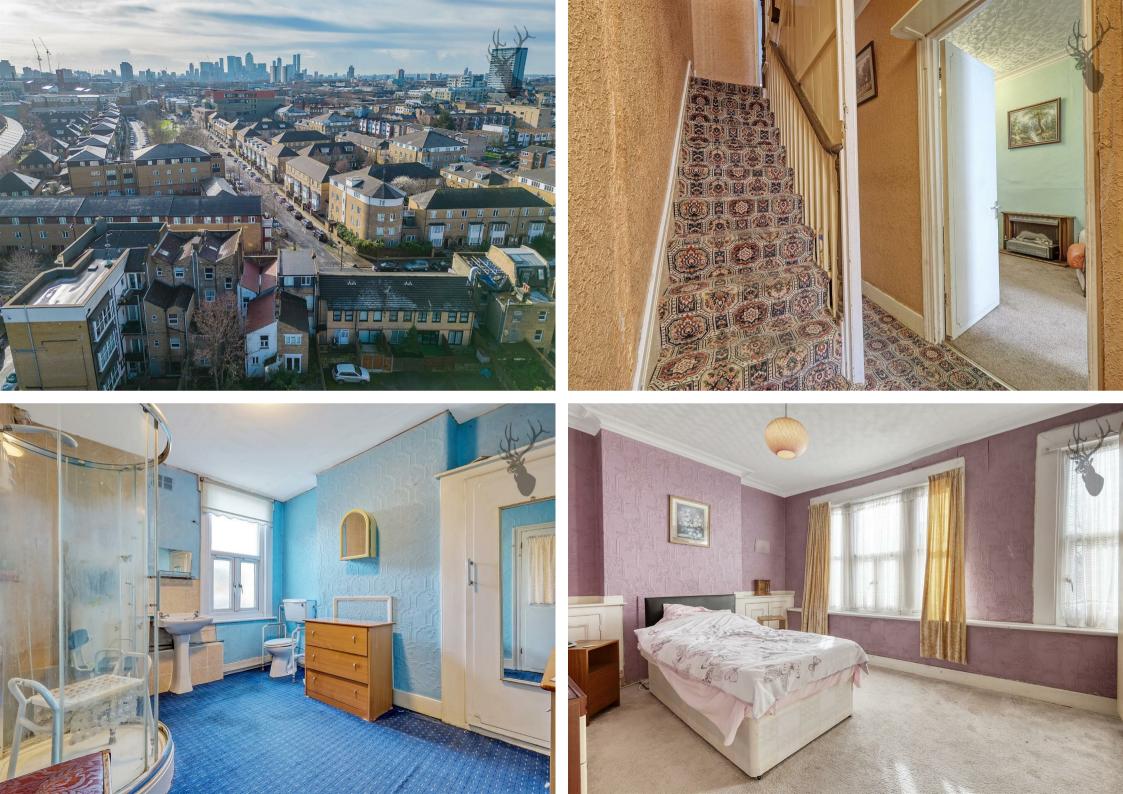

## Old Ford Road, London, E3

Having been in the same family for over 60 years, this two storey Victorian house provides huge scope to add value through improvement. This renovation project offers a unique opportunity to breathe fresh life into a piece of history and the next owner to restore this desirable home back to its former glory.

#### Victorian House

- Providing Huge Scope To Add Value
  - Rear Garden

• 1,112 Sq/Ft Internal Living Space

- Through Improvement
- A Variety of Development / Extension / Chain Free Reconfiguration options are Available

A variety of development / extension / reconfiguration options are available (subject to planning).

Old Ford Road borders the award-winning Victoria Park one of east London's most spacious alfrescoeating spots, with two lakes, a boating pond, the much loved Pavilion (waterside) café, playgrounds, and a scattering of other Instagram-worthy delights. In close proximity is the renowned Chisenhale Gallery, famous for presenting some of the world's most celebrated artists.