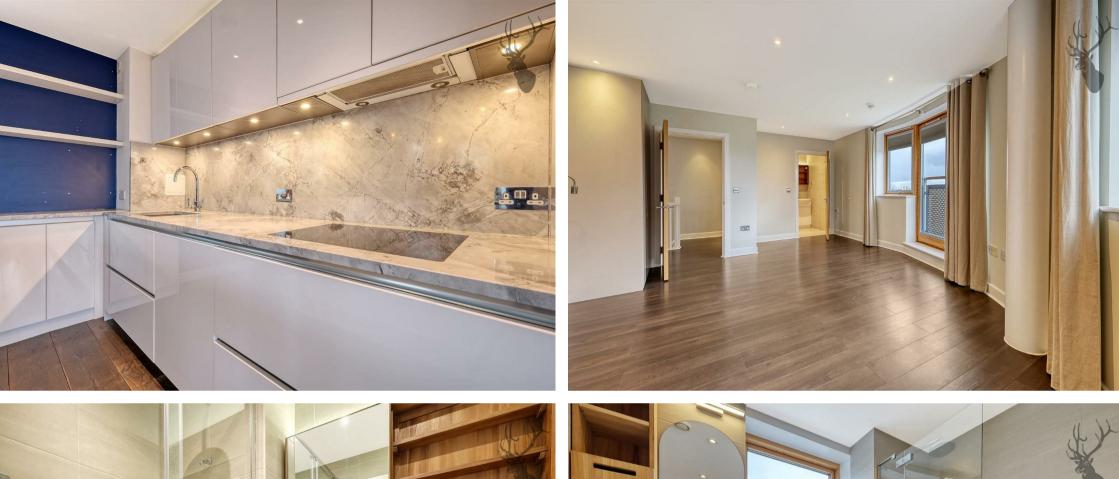

The kitchen is a chef's dream, featuring top-of-the-line appliances, sleek handless cabinetry, and a large island with bar seating. Whether you're whipping up a quick meal or preparing a gourmet feast, this kitchen has everything you need.

On the top level, you'll find the luxurious principal suite and additional second bedroom. The main bedroom boasts a generous proportion and a spa-like ensuite. Each bedroom offers ample closet space and large windows with stunning views of the city skyline.