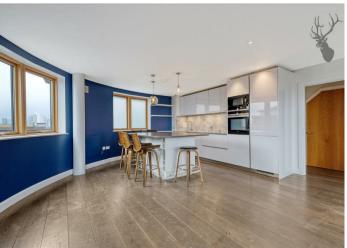

The kitchen is a chef's dream, featuring top-of-the-line appliances, sleek handless cabinetry, and a large island with bar seating. Whether you're whipping up a quick meal or preparing a gourmet feast, this kitchen has everything you need.