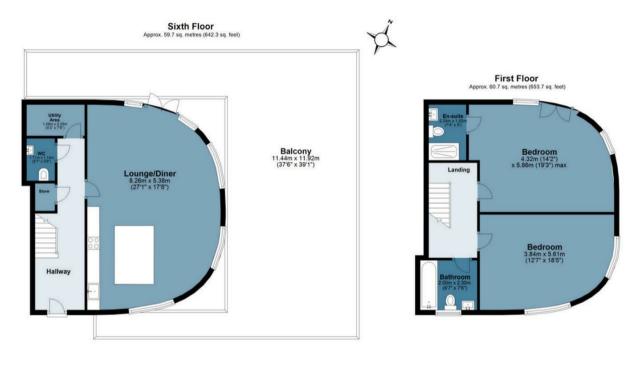

## **Roundwood Court**

Approx. Gross Internal Area 120.4 Sq M (1296 Sq Ft)

Measurements are approximate and for illustration purposes only. While we do not doubt the accuracy and completeness, we advise you conduct a careful independent assessment of the property to determine monetary value.