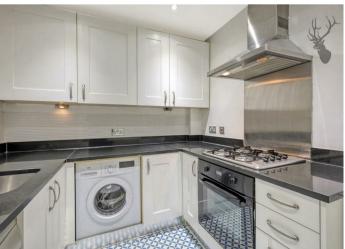

Upon entering, you're greeted by a spacious living area designed for relaxation and entertainment. The apartment boasts large windows that flood the space with natural light, creating an inviting ambiance throughout the day. The separate modern kitchen features sleek countertops, high-quality appliances, and ample storage.