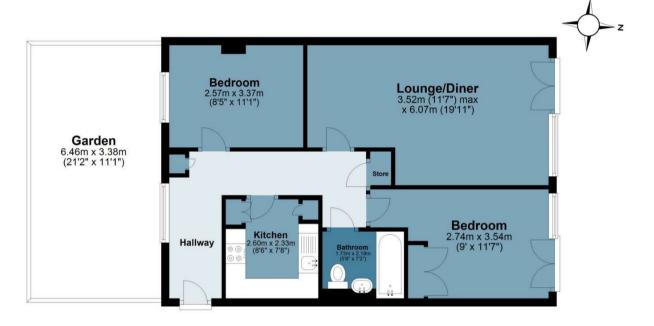

## Caesar Court

Approx. Gross Internal Area 61 Sq M (657 Sq Ft)

## First Floor

Approx. 61.0 sq. metres (657.0 sq. feet)

Measurements are approximate and for illustration purposes only. While we do not doubt the accuracy and completeness, we advise you conduct a careful independent assessment of the property to determine monetary value.