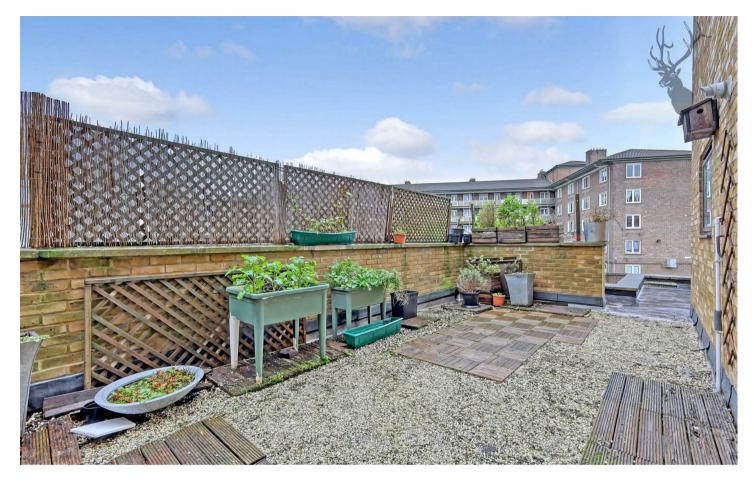

## Leasehold

- Roof Terrace
- Spacious Bedrooms with Ample Storage
- Secure Entry System
- · First Floor Apartment
- Fully-Equipped Modern Kitchen
- Stylish Bathroom
- · Chain Free
- Restaurants, Cafes, and Bars within Walking Distance