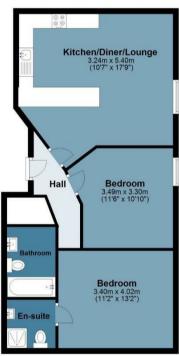

## **Enfield Road**

Approx. Gross Internal Area 63.9 sq. metres (687.8 sq. feet)

Third Floor
Approx. 63.9 sq. metres (687.8 sq. feet)

Measurements are approximate and for illustration purposes only. While we do not doubt the accuracy and completeness, we advise you conduct a careful independent assessment of the property to determine monetary value