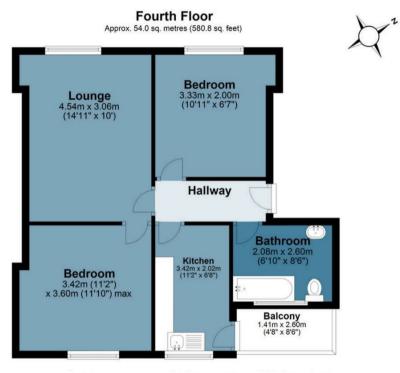

## **Wellington Buildings**

Approx. Gross Internal Area 54 Sq M (580.8 Sq Ft)

Measurements are approximate and for illustration purposes only. While we do not doubt the accuracy and completeness, we advise you conduct a careful independent assessment of the property to determine monetary value.