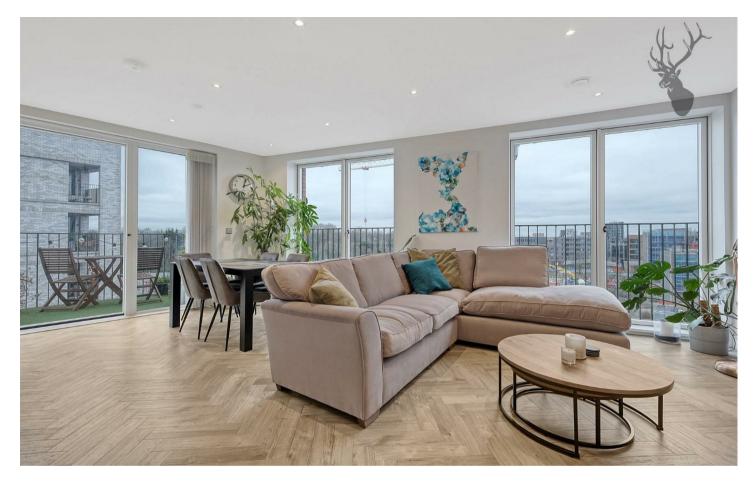

Step inside, and you'll be greeted by an abundance of natural light that floods the interiors, creating a warm and inviting atmosphere. The large windows strategically placed throughout the residence not only showcase the breathtaking canal views but also amplify the sense of space, giving the home an airy and open feel.

The modern design of this new build is evident in every detail. The sleek and stylish kitchen is equipped with top-of-the-line appliances, providing a perfect setting for culinary enthusiasts to unleash their creativity. Open-plan living spaces seamlessly connect the kitchen, dining, and living areas, fostering a sense of togetherness and making it an ideal space for entertaining friends or spending quality time with family.