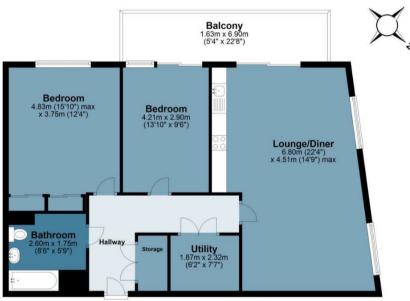

## **Glow Court**

Approx. Gross Internal Area 87.1 Sq M (937.1 Sq Ft )

## Fifth Floor Approx. 87.1 sq. metres (937.5 sq. feet)

Measurements are approximate and for illustration purposes only. While we do not doubt the accuracy and completeness, we advise you conduct a careful independent assessment of the property to determine monetary value