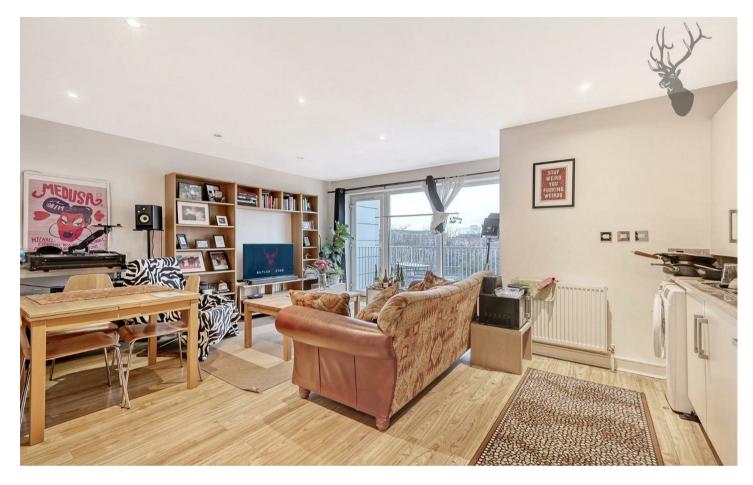

Upon entering, you'll immediately notice the seamless flow of the openconcept design, creating a welcoming ambiance. The well-appointed kitchen features sleek appliances, ample cabinet space, and a convenient space with a large dining table that connects to the living area effortlessly. Natural light streams in through large windows, illuminating the space and enhancing the warm atmosphere.

The highlight of this home is the presence of two private balconies, offering delightful outdoor retreats where you can unwind and soak in the neighborhood views. Whether it's savoring your morning coffee or enjoying an evening breeze, these balconies provide a perfect extension of the living space, ideal for relaxation or entertaining quests.