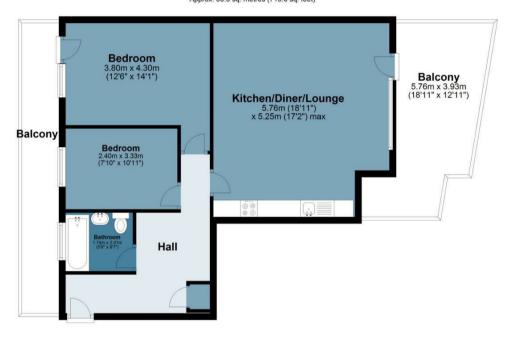

## **Olympian Court**

Approx. Gross Internal Area 66.5 Sq M (715.6 Sq Ft)

## Ground Floor Approx, 66.5 sq. metres (715.6 sq. feet)

Measurements are approximate and for illustration purposes only. While we do not doubt the accuracy and completeness, we advise you conduct a careful independent assessment of the property to determine monetary value.