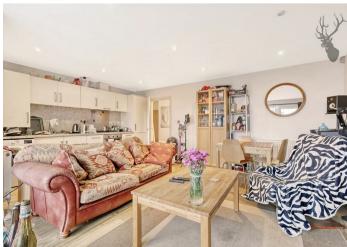

Upon entering, you'll immediately notice the seamless flow of the openconcept design, creating a welcoming ambiance. The well-appointed kitchen features sleek appliances, ample cabinet space, and a convenient space with a large dining table that connects to the living area effortlessly. Natural light streams in through large windows, illuminating the space and enhancing the warm atmosphere.