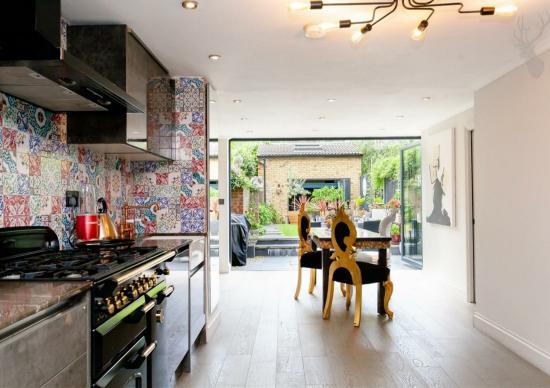

The lower ground floor offers a huge open-plan space with a bespoke kitchen, shower room and bi-folding doors leading out to a West facing rear garden.

\*FREEHOLD LEASE LENGTH -\*SERVICE CHARGE -\*GROUND RENT -\*COUNCIL TAX - BAND E