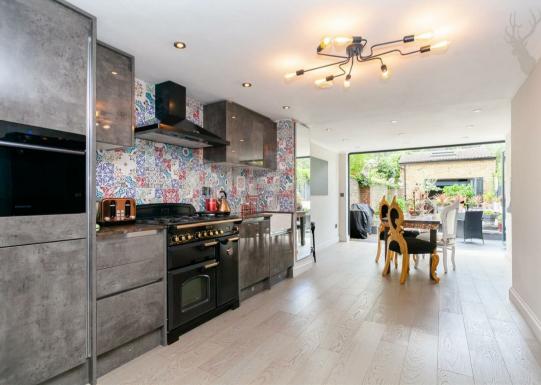

The lower ground floor offers a huge open-plan space with a bespoke kitchen, shower room and bi-folding doors leading out to a West facing rear garden.

\*FREEHOLD LEASE LENGTH -\*SERVICE CHARGE -\*GROUND RENT -\*COUNCIL TAX - BAND E