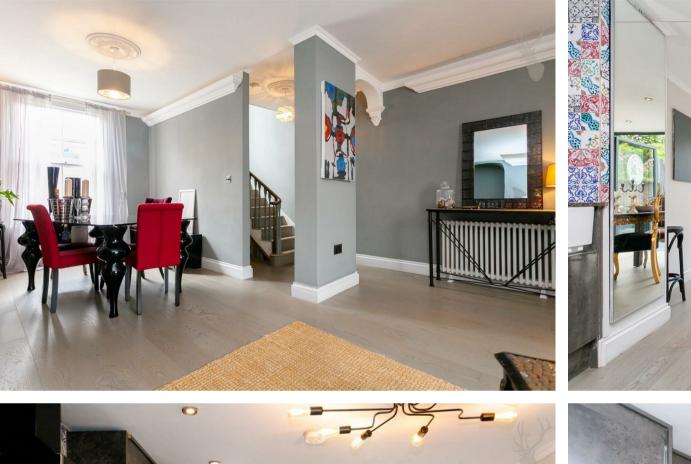

## Brokesley Street, London, E3

Centred within the Tower Hamlets Cemetery Park Conservation Area is this simply stunning four storey, Victorian house. Having been fully refurbished by the current owner with materials of exceptional quality, to create an eclectic mix of period charm and a high specification finish.

This London residence offers inspired living space with a selfcontained out-building in the garden which is ideal for those individuals who are looking to work from home or have the

Entering on the raised ground floor the level of finish is apparent with a double reception room which has been opened to create one beautiful free flowing space. On the first floor there is a incredible bathroom with a freestanding roll top bath, Fired Earth porcelain tiles, exposed brick London stock brick work and a oversized walk-in shower. The main bedroom is full width of the home and is a breath taking size boasting its own opulent en-suite bathroom. On the second floor there are two well proportioned bedrooms both with period fireplaces.

The lower ground floor offers a huge open-plan space with a bespoke kitchen, shower room and bi-folding doors leading out to a West facing rear garden.

\*FREEHOLD LEASE LENGTH -\*SERVICE CHARGE -\*GROUND RENT -\*COUNCIL TAX - BAND E