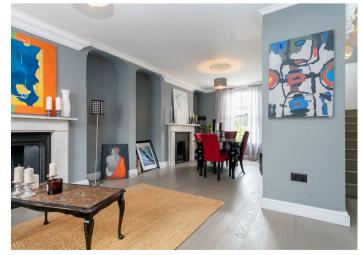

This London residence offers inspired living space with a selfcontained out-building in the garden which is ideal for those individuals who are looking to work from home or have the

Entering on the raised ground floor the level of finish is apparent with a double reception room which has been opened to create one beautiful free flowing space. On the first floor there is a incredible bathroom with a freestanding roll top bath, Fired Earth porcelain tiles, exposed brick London stock brick work and a oversized walk-in shower. The main bedroom is full width of the home and is a breath taking size boasting its own opulent en-suite bathroom. On the second floor there are two well proportioned bedrooms both with period fireplaces.