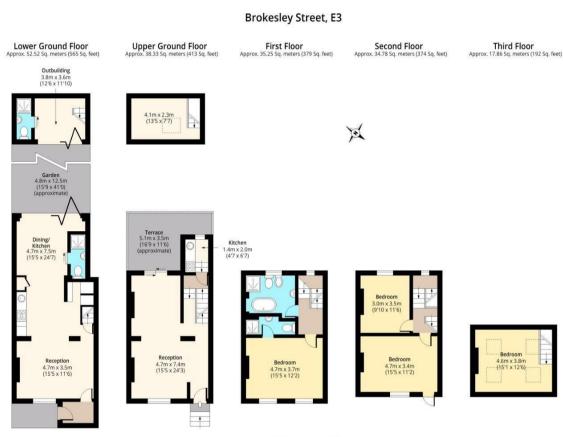

This London residence offers inspired living space with a selfcontained out-building in the garden which is ideal for those individuals who are looking to work from home or have the

Entering on the raised ground floor the level of finish is apparent with a double reception room which has been opened to create one beautiful free flowing space. On the first floor there is a incredible bathroom with a freestanding roll top bath, Fired Earth porcelain tiles, exposed brick London stock brick work and a oversized walk-in shower. The main bedroom is full width of the home and is a breath taking size boasting its own opulent en-suite bathroom. On the second floor there are two well proportioned bedrooms both with period fireplaces.

The lower ground floor offers a huge open-plan space with a bespoke kitchen, shower room and bi-folding doors leading out to a West facing rear garden.

\*FREEHOLD LEASE LENGTH -\*SERVICE CHARGE -\*GROUND RENT -\*COUNCIL TAX - BAND E

Total area : approx. 213.41 Sq. meters (2296 Sq. feet) (including Terrace) Total area : approx. 178.74 Sq. meters (1923 Sq. feet) (Excluding Terrace) For illustration purposes only - not to scale www.japalus.com