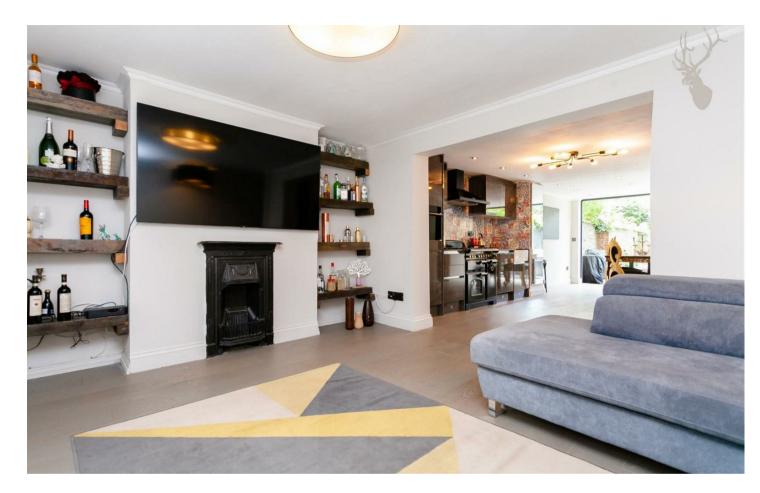

The lower ground floor offers a huge open-plan space with a bespoke kitchen, shower room and bi-folding doors leading out to a West facing rear garden.

\*FREEHOLD LEASE LENGTH -\*SERVICE CHARGE -\*GROUND RENT -\*COUNCIL TAX - BAND E