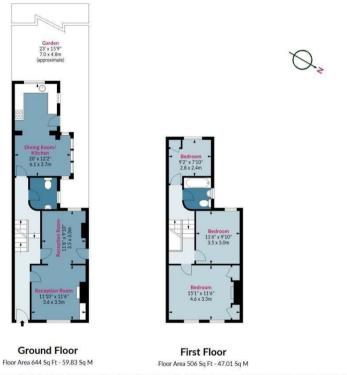

## Vivian Road, E3

Approx. Gross Internal Area 1350 Sq Ft - 125.42 Sq M

Measured according to RICS IPMS2. Floor plan is for illustrative purposes only and is not to scale. Every attempt has been made to ensure the accuracy of the floor plan shown, however all measurements, fixtures, fittings and data shown are an approximate interpretation for illustrative purposes only. 1 sq m = 10.76 sq feet.

lpaplus.com

Cellar 15'5" x 11'10" 4.7 x 3.6m

**Basement Floor** 

Floor Area 200 Sq Ft - 18.58 Sq M

IMPORTANT NOTICE - These particulars have been prepared in good faith and they are not intended to constitute part of an offer or contract. We have not performed a structural survey on this property and the services, appliances and specific fittings have not been tested. All photographs, measurements, floor plans and distances referred to are given as a guide and should not be relied upon.