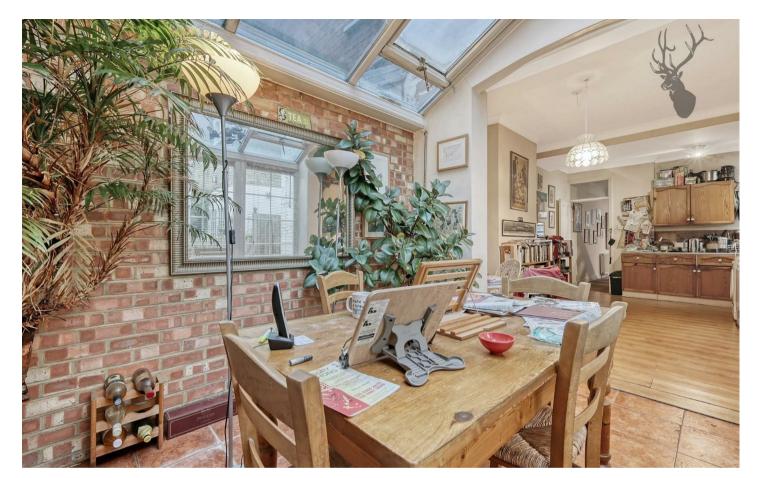

Step inside to discover a spacious interior that awaits your creative touch. The layout offers flexibility for modern design concepts, providing an opportunity to create an open and inviting atmosphere. High ceilings and large multi panned windows contribute to the potential for a bright and contemporary living space.

The house presents exciting modernization opportunities, particularly in the kitchen and bathroom. With the right vision, this property can be transformed into a stylish and comfortable haven.

Bethnal Green's popularity continues to rise, making this property not only a canvas for your dream home but also a sound investment. The demand for modern and well-designed homes in this area ensures that a carefully executed modernization project has the potential to significantly increase the property's value.