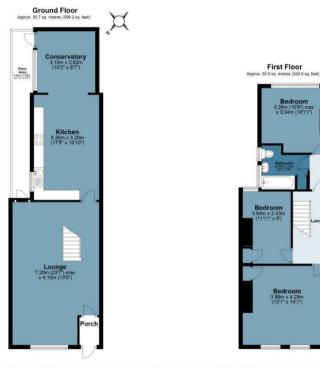

#### **Cyprus Street**

BUTLER 🗞 STAG

Approx. Gross Internal Area 106.2 Sq M (1143 Sq Ft)

Measurements are approximate and for illustration purposes only. While we do not doubt the accuracy and completeness, we advise you conduct a careful independent assessment of the property to determine monetary value.