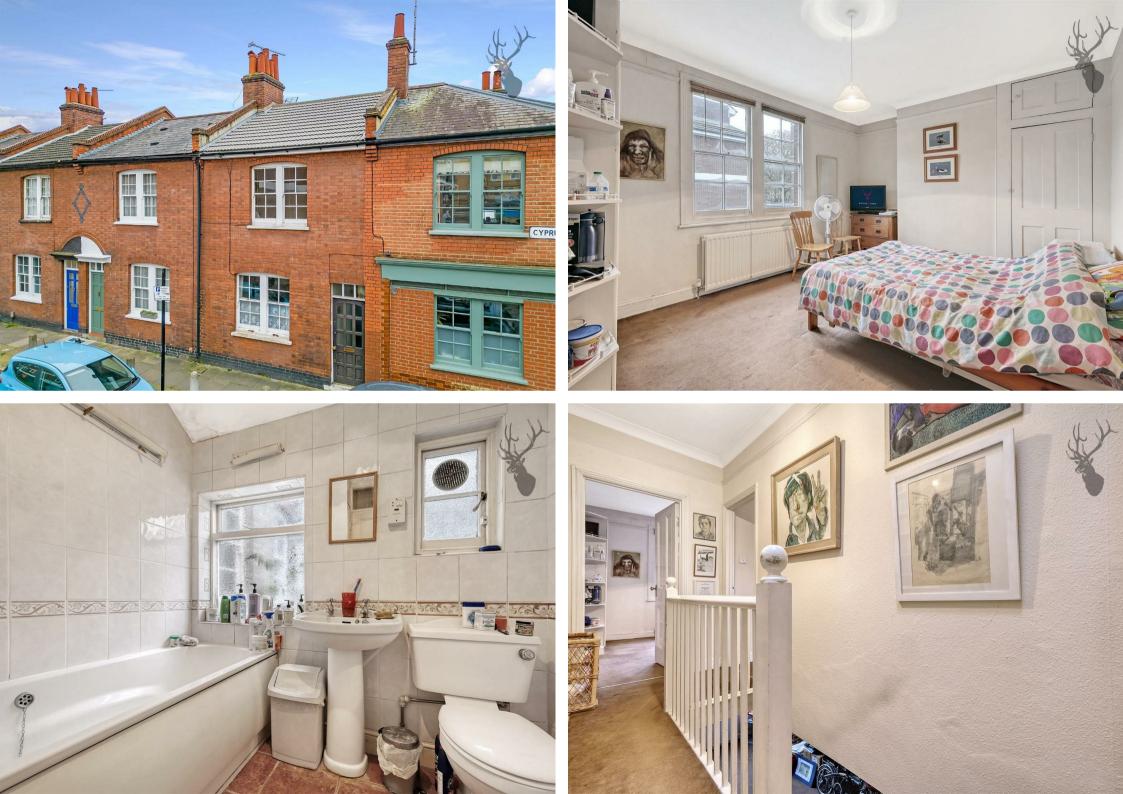

The exterior of the house maintains the traditional charm of the area, showcasing the character that Bethnal Green is known for. A classic facade provides a canvas for a modern transformation while respecting the architectural heritage of the neighbourhood.

Step inside to discover a spacious interior that awaits your creative touch. The layout offers flexibility for modern design concepts, providing an opportunity to create an open and inviting atmosphere. High ceilings and large multi panned windows contribute to the potential for a bright and contemporary living space.

The house presents exciting modernization opportunities, particularly in the kitchen and bathroom. With the right vision, this property can be transformed into a stylish and comfortable haven.

Bethnal Green's popularity continues to rise, making this property not only a canvas for your dream home but also a sound investment. The demand for modern and well-designed homes in this area ensures that a carefully executed modernization project has the potential to significantly increase the property's value.