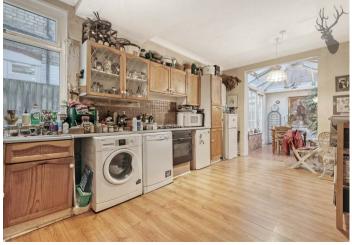

Step inside to discover a spacious interior that awaits your creative touch. The layout offers flexibility for modern design concepts, providing an opportunity to create an open and inviting atmosphere. High ceilings and large multi panned windows contribute to the potential for a bright and contemporary living space.

The house presents exciting modernization opportunities, particularly in the kitchen and bathroom. With the right vision, this property can be transformed into a stylish and comfortable haven.

Bethnal Green's popularity continues to rise, making this property not only a canvas for your dream home but also a sound investment. The demand for modern and well-designed homes in this area ensures that a carefully executed modernization project has the potential to significantly increase the property's value.