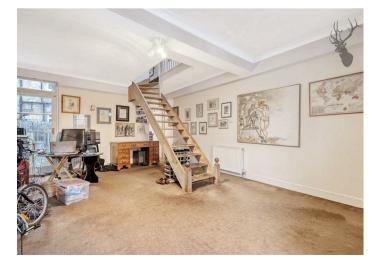

Step inside to discover a spacious interior that awaits your creative touch. The layout offers flexibility for modern design concepts, providing an opportunity to create an open and inviting atmosphere. High ceilings and large multi panned windows contribute to the potential for a bright and contemporary living space.