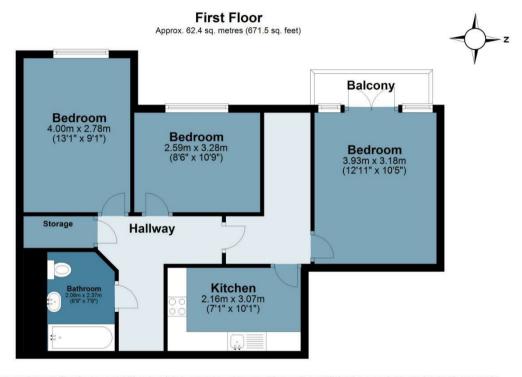

## **Garway Court**

Approx. Gross Internal Area 62.4 Sq M ( 671.5 Sq Ft )

Measurements are approximate and for illustration purposes only. While we do not doubt the accuracy and completeness, we advise you conduct a careful independent assessment of the property to determine monetary value.