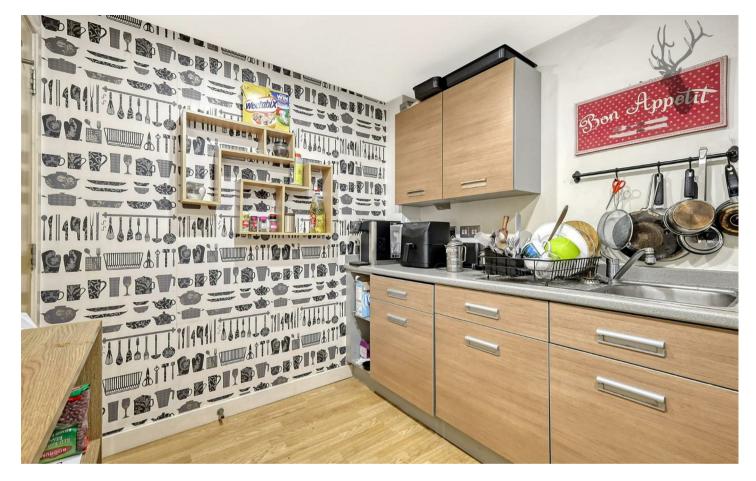

The kitchen is functional but offers an opportunity for you to design your dream culinary space.

 $\label{lem:condition} Ample storage space is available throughout the flat, ensuring that your belongings have their designated place.$ 