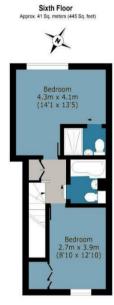

## **Farfield Road**

Approx. Gross Internal Area 77 Sq M (830 Sq Ft)

Fifth Floor Approx. 36 Sq. meters (385 Sq. feet)

Floor plan is for illustrative purposes only and is not to scale. Every attempt has been made to ensure the accuracy of the floor plan shown, however all measurements, fixtures, fittings and data shown are an approximate interpretation for