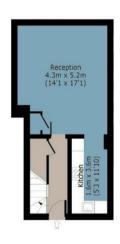

## **Farfield Road**

Approx. Gross Internal Area 77 Sq M (830 Sq Ft)

Fifth Floor Approx. 36 Sq. meters (385 Sq. feet)

Floor plan is for illustrative purposes only and is not to scale. Every attempt has been made to ensure the accuracy of the floor plan shown, however all measurements, fixtures, fittings and data shown are an approximate interpretation for