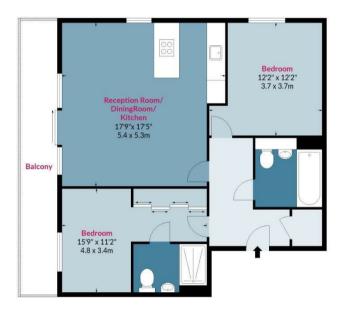

#### Park View, Devons Road, E3

Approx. Gross Internal Area 765 Sq Ft - 71.07 Sq M Approx. Gross Balcony Area 119 Sq Ft - 11.06 Sq M

First Floor Floor Area 765 Sq Ft - 71.07 Sq M

Measured according to RICS IPMS2. Floor plan is for illustrative purposes only and is not to scale. Every attempt has been made to ensure the accuracy of the floor plan shown, however all measurements, fixtures, fittings and data shown are an approximate interpretation for illustrative purposes only. 1 sq m = 10.76 sq feet. **Ipaplus.com** 