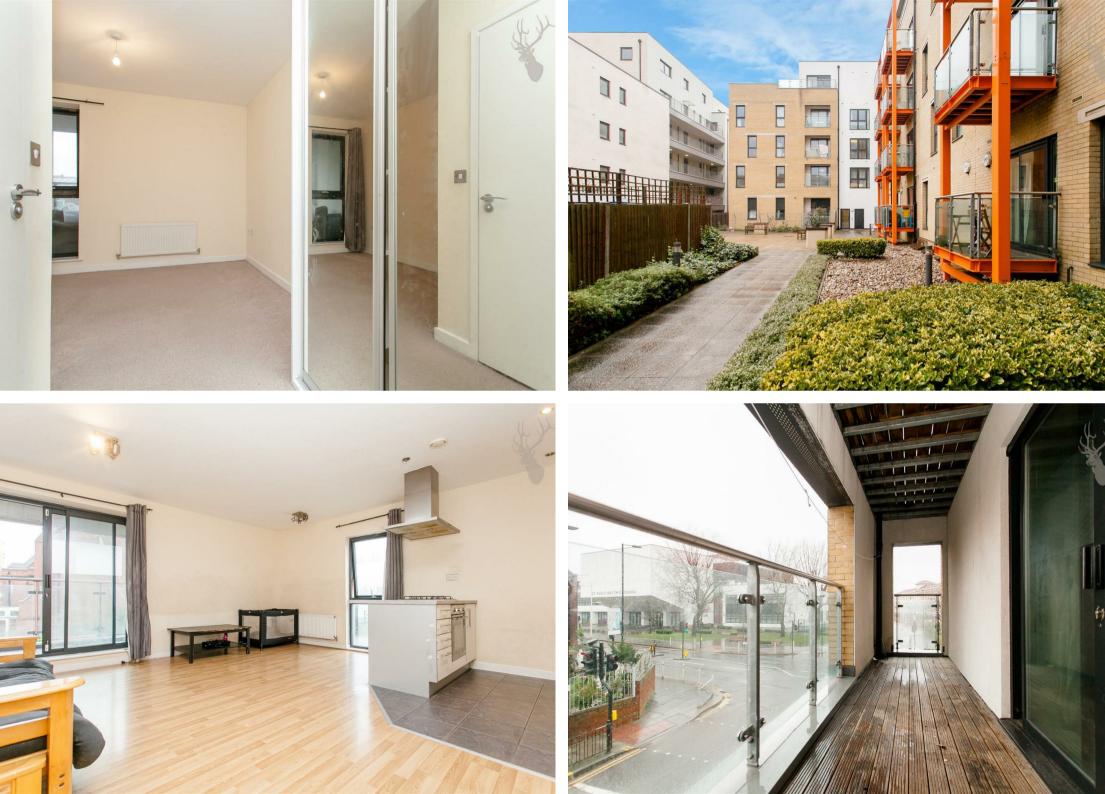

Devons Road, London, E3

Price Guide £350,000 - £400,000 A beautifully presented two bedroom apartment set on the first floor of this striking modern development occupying a corner position. The property boasts a contemporary finish and a wealth of natural light aided by the dual aspect floor to ceiling height windows, high ceilings and impressive views.

Spanning over 760 Sq/ft of living space the property comprises of a generous sized living/entertaining space which is open plan to a sleek modern fitted kitchen and sliding doors leading to a west facing full width terrace, two double bedrooms (one with ensuite) and stylish bathroom.

Park View Court has secure landscaped garden space with the added benefit of bike storage.

Devons Road DLR station is a short walk away and being only four stops from Canary Wharf, Mile End station (Central and District Line) is also nearby.