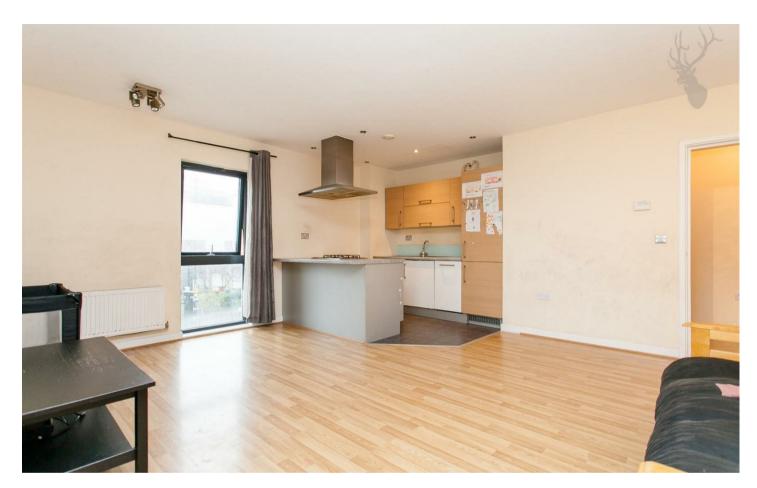

Spanning over 760 Sq/ft of living space the property comprises of a generous sized living/entertaining space which is open plan to a sleek modern fitted kitchen and sliding doors leading to a west facing full width terrace, two double bedrooms (one with ensuite) and stylish bathroom.