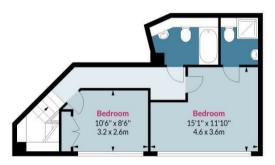

#### Sky Apartments, Homerton Road, E9

Approx. Gross Internal Area 931 Sq Ft - 86.49 Sq M

### First Floor

Floor Area 464 Sq Ft - 43.11 Sq M

Measured according to RICS IPMS2. Floor plan is for illustrative purposes only and is not to scale. Every attempt has been made to ensure the accuracy of the floor plan shown, however all measurements, fixtures, fittings and data shown are an approximate interpretation for illustrative purposes only. 1 sq m = 10.76 sq feet.