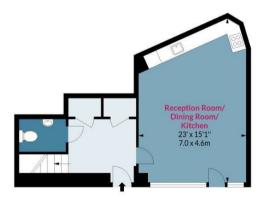

#### Sky Apartments, Homerton Road, E9

Approx. Gross Internal Area 931 Sq Ft - 86.49 Sq M

### **Ground Floor**

Floor Area 467 Sq Ft - 43.38 Sq M