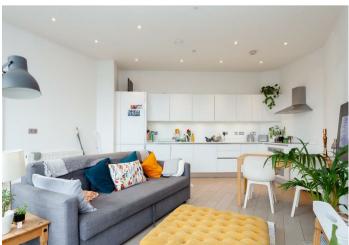

This lavishly sized two-bedroom apartment features a flowing open plan living area, including a stylish, fully fitted designer kitchen with integrated appliances. This great modern apartment boasts two generous sized bed-rooms, two bathrooms (one ensuite) and ample storage space throughout.