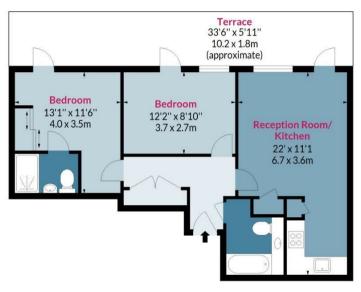

## Cyan Apartments, E3

Approx. Gross Internal Area 615 Sq Ft - 57.13 Sq M

## **Ground Floor**

Floor Area 615 Sq Ft - 57.13 Sq M

Measured according to RICS IPMS2. Floor plan is for illustrative purposes only and is not to scale. Every attempt has been made to ensure the accuracy of the floor plan shown, however all measurements, fixtures, fittings and data shown are an approximate interpretation for illustrative purposes only. 1 sq m = 10.76 sq feet.