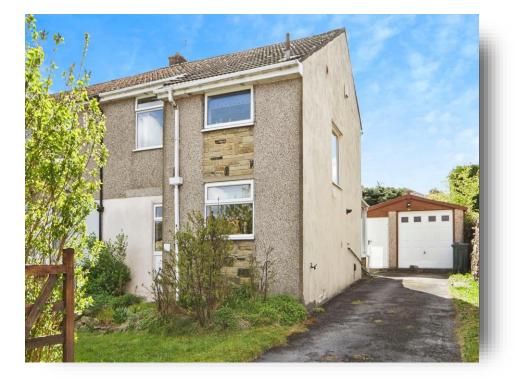

Upstairs, the property features two double bedrooms and a good-sized single bedroom, along with a well-appointed family bathroom complete with a shower over the bath, WC, and wash basin.

Externally, the home offers a low-maintenance front garden, gated driveway, and a garage set back from the road offering excellent storage options. The enclosed rear garden adds further outdoor space for families to enjoy.

### Wheathead Lane, Keighley

- Three Bedrooms
- Driveway
- Garage
- Conservatory
- Front and Rear Garden

Tenure: Freehold EPC Rating: E