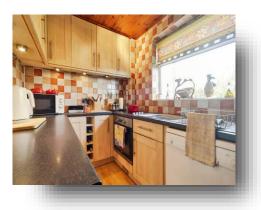

Upon entering the property, you're welcomed into a useful entrance hall which can be used as additional utility space, also offering plenty of room for storing coats, shoes, and other essentials. From here, you step into the heart of the home-a well-equipped kitchen with ample cupboard and worktop space, perfect for everyday cooking.