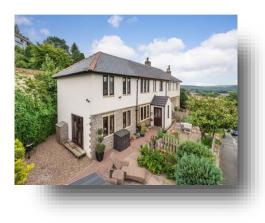

# Dunkirk Rise, Riddlesden Keighley

A well presented EXTENDED four bedroom semi-detached house situated in the sought after village of Riddlesden benefiting from an elevated position offering stunning long distance views.

A well presented EXTENDED four bedroom semi-detached house situated in the sought after village of Riddlesden benefiting from an elevated position offering stunning long distance views.

This stunning semi-detached property has accommodation over two floors and briefly comprises: porch, entrance hall, sitting room, dining kitchen, utility, cloakroom with w.c. and basin, second reception room/play room, first floor good size landing, four bedrooms, shower room and separate house bathroom. Outside, driveway to side providing ample parking for two cars with paved terrace area to front, tiered rear garden with lawn and rockery.

Delightfully situated in the village of Riddlesden in an elevated position with long distance views across the Aire and Worth Valleys and is convenient for the local amenities within the village,