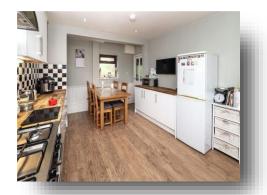

A well presented EXTENDED four bedroom semi-detached house situated in the sought after village of Riddlesden benefiting from an elevated position offering stunning long distance views.

This stunning semi-detached property has accommodation over two floors and briefly comprises: porch, entrance hall, sitting room, dining kitchen, utility, cloakroom with w.c. and basin, second reception room/play room, first floor good size landing, four bedrooms, shower room and separate house bathroom. Outside, driveway to side providing ample parking for two cars with paved terrace area to front, tiered rear garden with lawn and rockery.

## **Dunkirk Rise, Riddlesden Keighley**

- **Extended Semi-Detached House**
- **Two Reception Rooms**
- Four Bedrooms
- **Dining Kitchen**
- **Off Street Parking** •

Tenure: Freehold EPC Rating: D

offers over