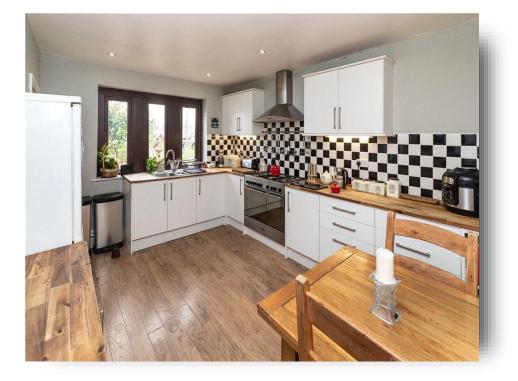

A well presented EXTENDED four bedroom semi-detached house situated in the sought after village of Riddlesden benefiting from an elevated position offering stunning long distance views.

This stunning semi-detached property has accommodation over two floors and briefly comprises: porch, entrance hall, sitting room, dining kitchen, utility, cloakroom with w.c. and basin, second reception room/play room, first floor good size landing, four bedrooms, shower room and separate house bathroom. Outside, driveway to side providing ample parking for two cars with paved terrace area to front, tiered rear garden with lawn and rockery.