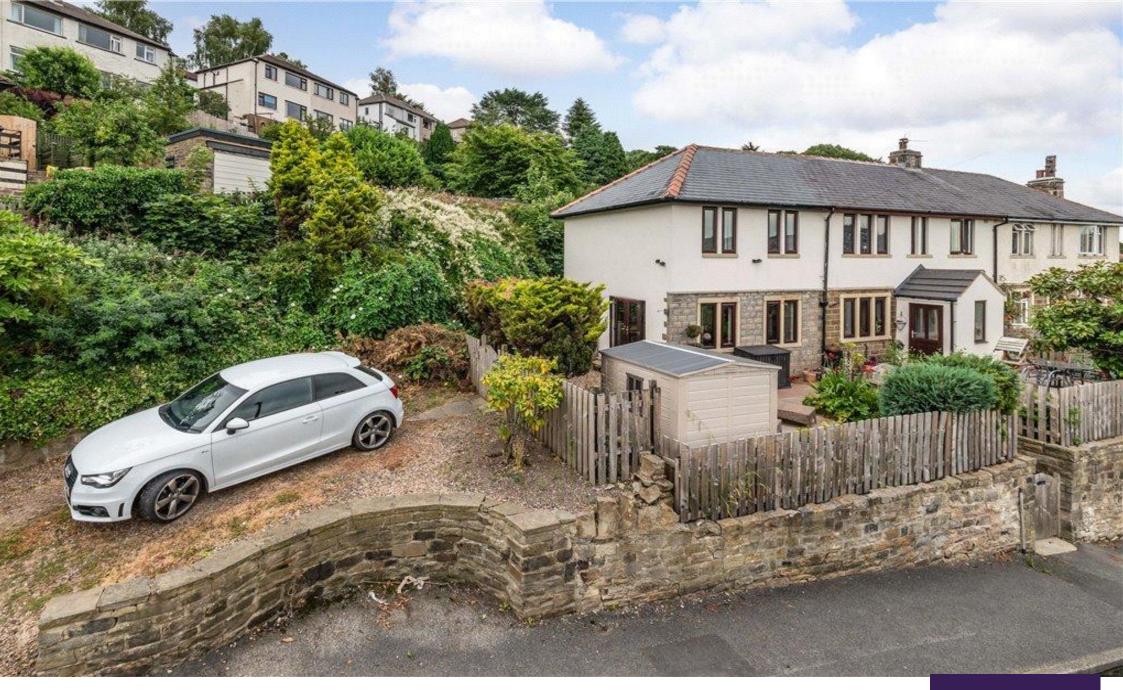

# Dunkirk Rise, Riddlesden Keighley

A well presented EXTENDED four bedroom semi-detached house situated in the sought after village of Riddlesden benefiting from an elevated position offering stunning long distance views.

A well presented EXTENDED four bedroom semi-detached house situated in the sought after village of Riddlesden benefiting from an elevated position offering stunning long distance views.

This stunning semi-detached property has accommodation over two floors and briefly comprises: porch, entrance hall, sitting room, dining kitchen, utility, cloakroom with w.c. and basin, second reception room/play room, first floor good size landing, four bedrooms, shower room and separate house bathroom. Outside, driveway to side providing ample parking for two cars with paved terrace area to front, tiered rear garden with lawn and rockery.

Delightfully situated in the village of Riddlesden in an elevated position with long distance views across the Aire and Worth Valleys and is convenient for the local amenities within the village,