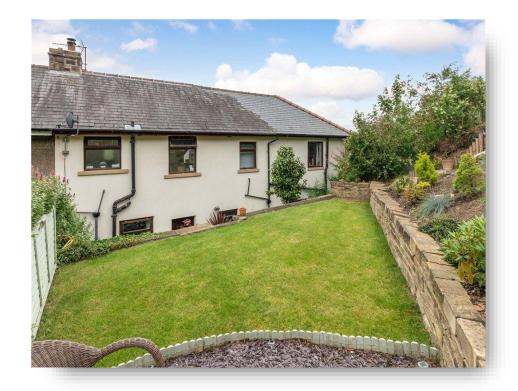

A well presented EXTENDED four bedroom semi-detached house situated in the sought after village of Riddlesden benefiting from an elevated position offering stunning long distance views.

This stunning semi-detached property has accommodation over two floors and briefly comprises: porch, entrance hall, sitting room, dining kitchen, utility, cloakroom with w.c. and basin, second reception room/play room, first floor good size landing, four bedrooms, shower room and separate house bathroom. Outside, driveway to side providing ample parking for two cars with paved terrace area to front, tiered rear garden with lawn and rockery.