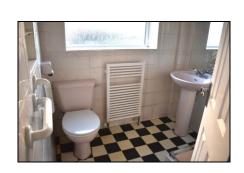

### Shower Room 5'6" (1.68m) x 6'2" (1.88m)

Is fully tiled and fitted with a coloured 3 piece suite comprising of:- wc, pedestal wash basin and a shower cubicle fitted with a thermostatic shower and wet wall. There is a window with obscure glazing on the side elevation, a heated towel rail, and vinyl flooring.