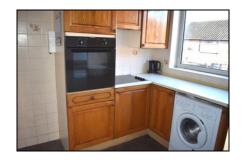

## Kitchen 8'8" (2.64m) x 8'0" (2.44m)

Is fully tiled and is fitted with a range of wooden wall & base units and laminate worktops. Single electric oven in a housing unit and a ceramic hob. There are spaces for a freezer with a fridge above and a space ready plumbed for a washing machine. Bowl and a half coloured composite sink with a mixer tap and a window above on the rear elevation. There is a radiator, a glazed external door on the side elevation and vinyl flooring.