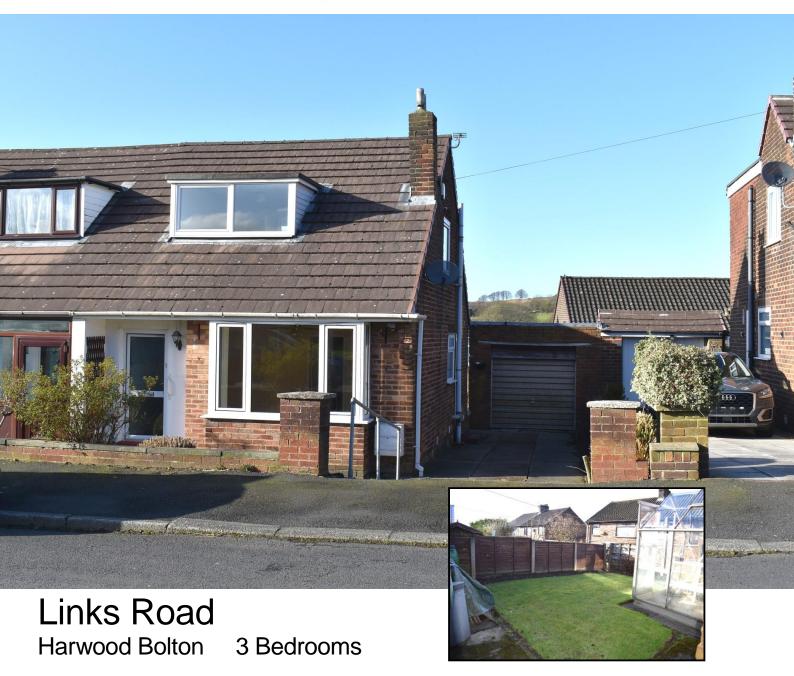

- \*\*\* NO UPWARD CHAIN \*\*\*
- GOOD SIZE LOUNGE
- GROUND FLOOR BEDROOM
- SHOWER ROOM
- NEEDS SOME UPDATING
- GCH, UPVC DG, CAVITY WALL INSULATION
- EPC RATING E

Price £175,000

#### \*\* NO UPWARD CHAIN \*\*

This dormer bungalow has a good size lounge, a ground floor bedroom and shower room and 2 bedrooms on the first floor. Off road parking. It does require some modernisation to maximise its potential.