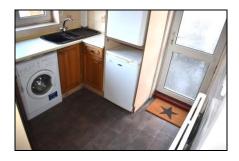

## Kitchen 8'8" (2.64m) x 8'0" (2.44m)

Is fully tiled and is fitted with a range of wooden wall & base units and laminate worktops. Single electric oven in a housing unit and a ceramic hob. There are spaces for a freezer with a fridge above and a space ready plumbed for a washing machine. Bowl and a half coloured composite sink with a mixer tap and a window above on the rear elevation. There is a radiator, a glazed external door on the side elevation and vinyl flooring.