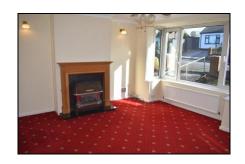

# Lounge 14'8" (4.47m) Max x 13'6" (4.11m) Max

The lounge is carpeted and has a bay window on the front elevation making it nice and bright. There is a gas fire and surround, a radiator and a door to the inner hall. The gas fire has a back boiler.