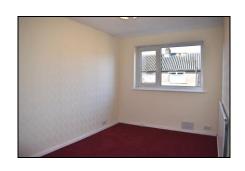

## Master Bedroom - Ground Floor 8'5" (2.57m) x 14'6" (4.42m)

The master bedroom is carpeted, has a window on the rear elevation, a radiator and a door to the under stairs storage cupboard.

## 2nd Bedroom 7'7" (2.31m) x 11'11" (3.63m) Including Wardrobes

The 2nd bedroom is carpeted and has a window on the front elevation, a radiator and plenty of storage in the fitted wardrobes.

### 3rd Bedroom 6'10" (2.08m) Max x 13'0" (3.96m) Max

This bedroom is carpeted, has a window on the side elevation with a radiator positioned beneath and sliding wardrobes/shelving. There are also cupboards housing the water tanks.