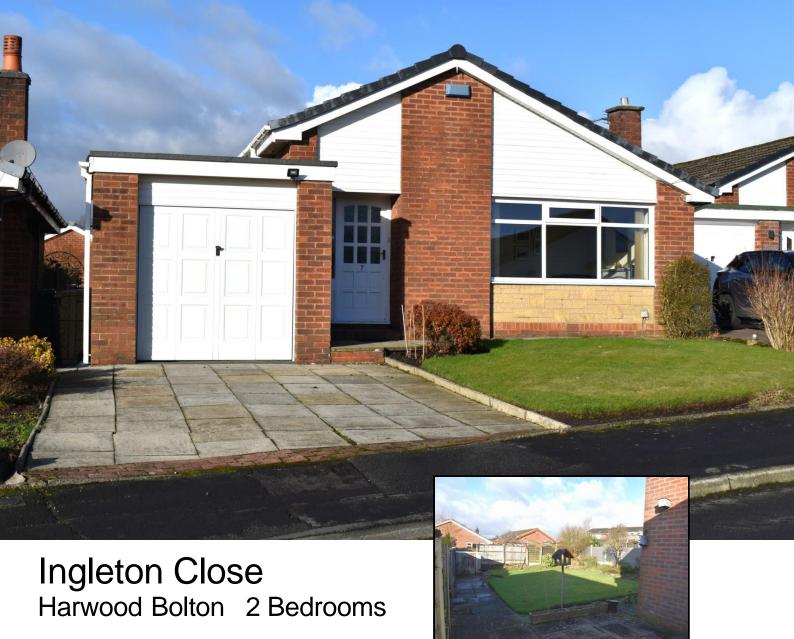

- \*\*\* NO UPWARD CHAIN \*\*\*
- FANTASTIC LOCATION
- QUIET CUL-DE-SAC LOCATION
- EASY WALKING DISTANCE TO HARWOOD SHOPPING CENTRE
- GOOD SIZE LOUNGE
- KITCHEN/DINER
- ATTACHED SINGLE GARAGE
- GCH, UPVC DG, CAVITY WALL INSULATION, ALARM, EPC D

Price £280,000

#### \*\* NO UPWARD CHAIN \*\*

Located in a prime residential area of Harwood and within easy walking distance (on the flat) to Harwood medical centre, shopping centre and bus routes. Good size lounge and kitchen/diner.