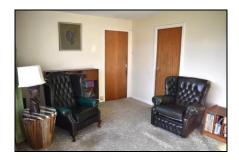

## Lounge 15'3" (4.65m) x 10'6" (3.2m)

The lounge is carpeted and has a large window on the front elevation with a radiator positioned beneath. The living flame gas fire (with back boiler) and surround forms the focal point of the room and there is a door to the inner hall.