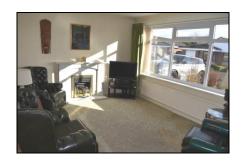

## Lounge 15'3" (4.65m) x 10'6" (3.2m)

The lounge is carpeted and has a large window on the front elevation with a radiator positioned beneath. The living flame gas fire (with back boiler) and surround forms the focal point of the room and there is a door to the inner hall.