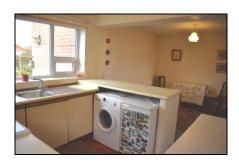

## Kitchen / Diner 18'3" (5.56m) x 9'6" (2.9m)

The kitchen is fitted with laminate wall & base units, laminate worktops, tiled splashbacks and a freestanding electric cooker. There is a space ready plumbed for a washing machine and a space for an undercounter fridge. Single bowl stainless steel sink with a mixer tap and a window above overlooking the rear garden. There is a glazed composite external door on the side elevation and vinyl flooring for ease of cleaning.

The dining area is carpeted, has a radiator, and plenty of room for a dining table and chairs plus additional furniture.