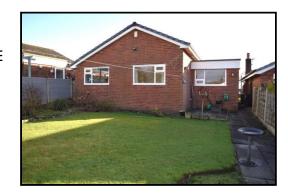

## Kitchen / Diner 18'3" (5.56m) x 9'6" (2.9m)

The kitchen is fitted with laminate wall & base units, laminate worktops, tiled splashbacks and a freestanding electric cooker. There is a space ready plumbed for a washing machine and a space for an undercounter fridge. Single bowl stainless steel sink with a mixer tap and a window above overlooking the rear garden. There is a glazed composite external door on the side elevation and vinyl flooring for ease of cleaning.

The dining area is carpeted, has a radiator, and plenty of room for a dining table and chairs plus additional furniture.