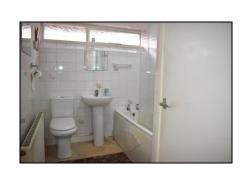

## Bathroom 9'1" (2.77m) Max x 6'3" (1.91m)

The bathroom is mainly tiled and is fitted with a white 3 piece suite comprising of:- wc, pedestal wash basin, and a panelled bath with an electric shower over and a glass shower screen. There are windows with obscure glazing high up on the side elevation, a radiator, and vinyl flooring. Door to the storage cupboard.