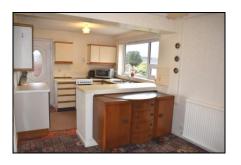

## Kitchen / Diner 18'3" (5.56m) x 9'6" (2.9m)

The kitchen is fitted with laminate wall & base units, laminate worktops, tiled splashbacks and a freestanding electric cooker. There is a space ready plumbed for a washing machine and a space for an undercounter fridge. Single bowl stainless steel sink with a mixer tap and a window above overlooking the rear garden. There is a glazed composite external door on the side elevation and vinyl flooring for ease of cleaning.

The dining area is carpeted, has a radiator, and plenty of room for a dining table and chairs plus additional furniture.