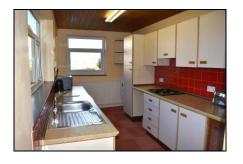

## Kitchen 7'6" (2.29m) x 15'0" (4.57m)

Is fitted with a range of laminate units and worktops with tiled splashbacks. There is a free standing electric cooker and a gas hob with an extractor above. There is a space ready plumbed for a washing machine and another two spaces. Single bowl stainless steel sink with a large window above on the side elevation and a UPVC external door also on the side elevation. The new combi boiler is located here which was installed 18/10/2023. There is a window on the rear elevation with a radiator positioned beneath and carpet tile flooring.