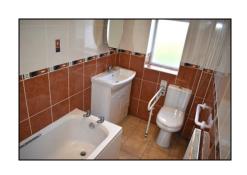

### Bathroom 4'10" (1.47m) x 8'9" (2.67m)

The bathroom is fully tiled and is fitted with a white 3 piece suite comprising of:- wc, a wash basin on a vanity unit and a bath. There is a window with obscure glazing on the rear elevation, a radiator, and tiled flooring.