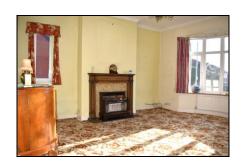

The dining room is carpeted and has room for a dining table and chairs plus additional furniture. There is a window on the side elevation with a radiator positioned beneath (not working), a gas fire (capped off), a window on the rear elevation and a door into the kitchen.