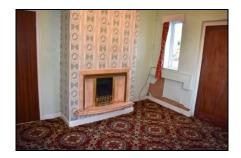

The loft access hatch is located here.

The lounge is carpeted and has a bay window on the front elevation with a radiator positioned beneath. There is a gas fire (capped off) and surround, a radiator and another window on the side elevation.

The dining room is carpeted and has room for a dining table and chairs plus additional furniture. There is a window on the side elevation with a radiator positioned beneath (not working), a gas fire (capped off), a window on the rear elevation and a door into the kitchen.