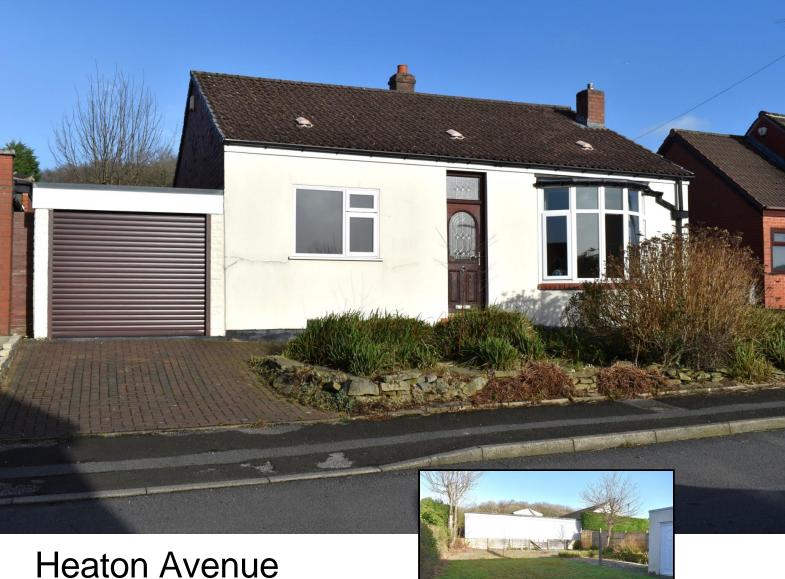

Bradshaw Bolton 2 Bedrooms

- \*\*\* NO UPWARD CHAIN \*\*\*
- EXTENDED PROPERTY
- NEW COMBI BOILER 18/10/2023
- TWO RECEPTION ROOMS
- ATTACHED SINGLE GARAGE
- IN NEED OF MODERNISATION
- GCH, UPVC DG, EPC RATING D

#### \*\*NO UPWARD CHAIN\*\*

Detached bungalow in need of modernisation. 2 reception rooms, 2 double bedrooms and a kitchen extension.

New combi boiler Oct 2023. Good size rear garden.

A glazed composite door welcomes you into the property. It has entrance matting followed by carpet. There is a radiator and doors into the lounge, dining room, both bedrooms and the bathroom.