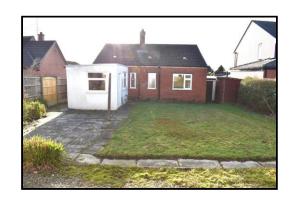

#### \*\*NO UPWARD CHAIN\*\*

Detached bungalow in need of modernisation. 2 reception rooms, 2 double bedrooms and a kitchen extension.

New combi boiler Oct 2023. Good size rear garden.

A glazed composite door welcomes you into the property. It has entrance matting followed by carpet. There is a radiator and doors into the lounge, dining room, both bedrooms and the bathroom.

## Garage 8'10" (2.69m) x 20'8" (6.3m)

The attached single garage has an electric roller shutter door, power and lighting and a personnel door to the rear.