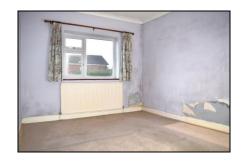

## Master Bedroom 10'7" (3.23m) x 14'5" (4.39m)

The master bedroom is carpeted and has a window on the front elevation with a radiator positioned beneath.

# 2nd Bedroom 10'7" (3.23m) x 12'0" (3.66m)

Is carpeted and has a window on the rear elevation with a radiator positioned beneath.