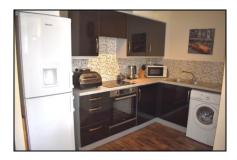

This bright modern lounge/diner is carpeted and has French doors opening to a Juilette balcony with woodland views.

Kitchen Area - open plan to lounge/diner 6'3" (1.91m) x 9'11" (3.02m)

Has a range of laminate wall & base units, laminate worktops and tiled splashbacks. Built under single electric oven and a built in induction hob with an integrated extractor above. There is an integrated dishwasher, a space for a tall fridge/freezer, a space ready plumbed for a washing machine, and a bowl and a half stainless steel sink with a mixer tap. Vinyl flooring for ease of cleaning. NB: None of the services/appliances have been tested, therefore we cannot verify as to their condition or working order.