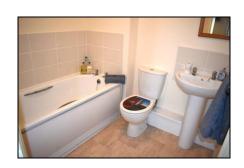

The bathroom is fitted with white 3 piece suite comprising of:- wc, pedestal wash basin and a panelled bath. It has tiling where needed and vinyl flooring.

**Airing Cupboard** 

The airing cupboard houses the hot water tank and offers some additional storage.