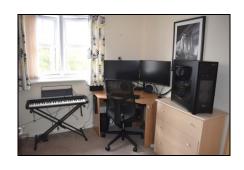

There is tiling where needed, a chrome heated towel rail and vinyl flooring.

2nd Bedroom 8'11" (2.72m) Max x 9'5" (2.87m) Max

The 2nd bedroom is carpeted and has a window on the side elevation.

Bathroom 6'3" (1.91m) x 6'7" (2.01m) Irregular Shape