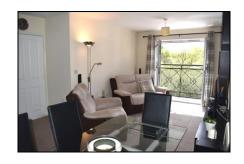

This bright modern lounge/diner is carpeted and has French doors opening to a Juilette balcony with woodland views.

Kitchen Area - open plan to lounge/diner 6'3" (1.91m) x 9'11" (3.02m)

Has a range of laminate wall & base units, laminate worktops and tiled splashbacks. Built under single electric oven and a built in induction hob with an integrated extractor above. There is an integrated dishwasher, a space for a tall fridge/freezer, a space ready plumbed for a washing machine, and a bowl and a half stainless steel sink with a mixer tap. Vinyl flooring for ease of cleaning. NB: None of the services/appliances have been tested, therefore we cannot verify as to their condition or working order.