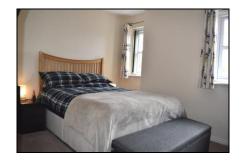

The master bedroom is carpeted, has a door into the en-suite and two windows making it nice and bright.

En-Suite to Master 3'10" (1.17m) x 6'5" (1.96m) Irregular Shape

Is fitted with a white 3 piece suite comprising of:- wc, pedestal wash basin and a corner shower cubicle fitted with a thermostatic shower.