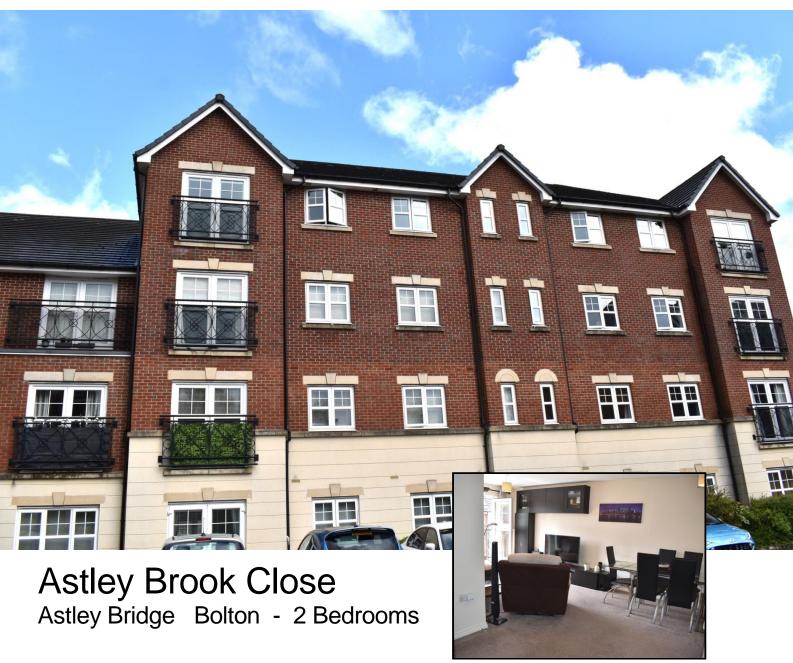

- \*\*\* NO UPWARD CHAIN \*\*\*
- LOVELY MODERN HOME
- TOP FLOOR APARTMENT
- IDEAL FOR 1ST TIME BUYERS OR INVESTORS
- **EN-SUITE TO MASTER**
- 1 ALLOCATED PARKING SPACE
- ELECTRIC HEATING, UPVC DG, EPC RATING C

Price £110,000

The Property Ombudsman

Ideal for first time buyers or investors alike.

This delightful modern 3rd floor (top floor) apartment briefly comprises of open plan kitchen/lounge/diner, 2 bedrooms, en-suite to master and bathroom, and comes with 1 allocated parking space.