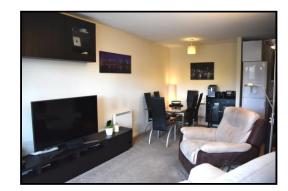

This bright modern lounge/diner is carpeted and has French doors opening to a Juilette balcony with woodland views.

Kitchen Area - open plan to lounge/diner 6'3" (1.91m) x 9'11" (3.02m)

Has a range of laminate wall & base units, laminate worktops and tiled splashbacks. Built under single electric oven and a built in induction hob with an integrated extractor above. There is an integrated dishwasher, a space for a tall fridge/freezer, a space ready plumbed for a washing machine, and a bowl and a half stainless steel sink with a mixer tap. Vinyl flooring for ease of cleaning. NB: None of the services/appliances have been tested, therefore we cannot verify as to their condition or working order.