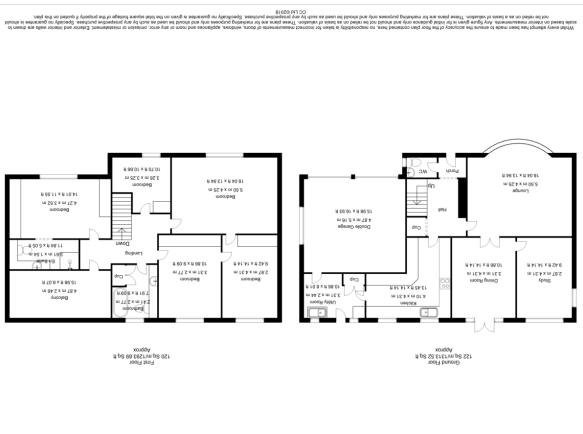

Sitting in a generous plot with quite magnificent rear gardens, the property enjoys 3 reception rooms, 1 of which is the study. Adjoining the breakfast kitchen is a UTILITY ROOM with courtesy door to the DOUBLE GARAGE.

To the 1st floor is a good size principal bedroom with ENSUITE SHOW ER ROOM, 2 further doubles & a single, however adjoining the 2 double bedrooms is a further double versatile room which can be used as a further bedroom or playroom. From the landing is access to a rear balcony overlooking the garden

- A spacious 4/5 bedroom executive detached family home
- En suite shower room
- Double integrated garage
- Fantastic mature large rear enclosed garden with summer house
- Alarm system & CCTV
- Separate study
- Potential for side extension or into loft space (STPP)
- Backing onto footpath to Boston Park Woods & Rotherham Hospital
- Situated within a mile of Oakwood School & Thomas Rotherham 6th form College
- M1 motorway & Sheffield Parkway within 2 miles