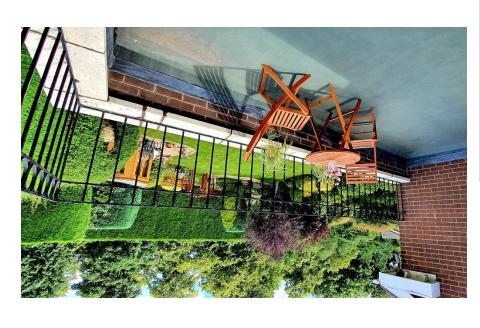

To the 1st floor is a good size principal bedroom with ENSUITE SHOW ER ROOM, 2 further doubles & a single, however adjoining the 2 double bedrooms is a further double versatile room which can be used as a further bedroom or playroom. From the landing is access to a rear balcony overlooking the garden

- A spacious 4/5 bedroom executive detached family home
- En suite shower room
- Double integrated garage
- Fantastic mature large rear enclosed garden with summer house
- Alarm system & CCTV
- Separate study
- Potential for side extension or into loft space (STPP)
- Backing onto footpath to Boston Park Woods & Rotherham Hospital
- Situated within a mile of Oakwood School & Thomas Rotherham 6th form College
- M1 motorway & Sheffield Parkway within 2 miles