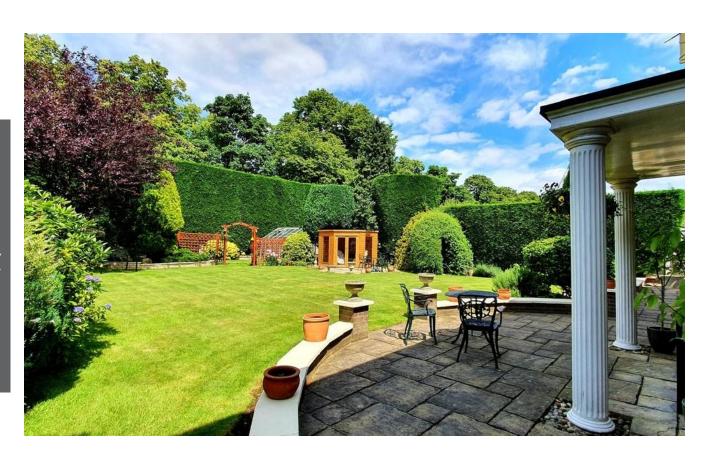

Sitting in a generous plot with quite magnificent rear gardens, the property enjoys 3 reception rooms, 1 of which is the study. Adjoining the breakfast kitchen is a UTILITY ROOM with courtesy door to the DOUBLE GARAGE.

- A spacious 4/5 bedroom executive detached family home
- En suite shower room
- Double integrated garage
- Fantastic mature large rear enclosed garden with summer house
- Alarm system & CCTV
- Separate study
- Potential for side extension or into loft space (STPP)
- Backing onto footpath to Boston Park Woods & Rotherham Hospital
- Situated within a mile of Oakwood School & Thomas Rotherham 6th form College
- M1 motorway & Sheffield Parkway within 2 miles