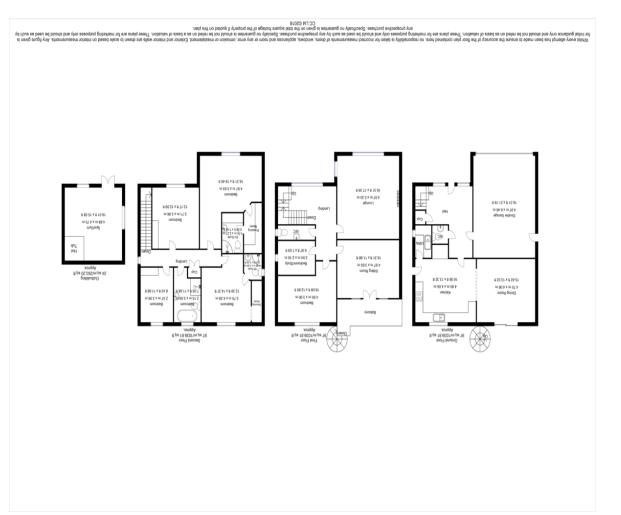

This 3 storey family home enjoys 3 reception rooms which include 2 living rooms to the 1st floor & a spacious dining room to the ground floor leading off the stunning well appointed high gloss kitchen. There are Neff integrated appliances & Franke sink/taps. To the front living room are built in ceiling speakers & to the rear, a balcony overlooking rear garden.

4 of the 5 bedrooms are of double size & there is a HOME OFFICE which could alternatively be used as a further single bedroom if required. The family bathroom is fitted with a gorgeous 4 piece suite fitted 2019. The main bedroom has a walk through dressing area with modern en suite beyond. Spacious front driveway & enclosed rear garden with patio.