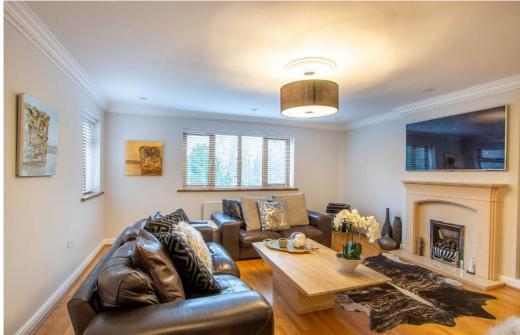

This 3 storey family home enjoys 3 reception rooms which include 2 living rooms to the 1st floor & a spacious dining room to the ground floor leading off the stunning well appointed high gloss kitchen. There are Neff integrated appliances & Franke sink/taps. To the front living room are built in ceiling speakers & to the rear, a balcony overlooking rear garden.