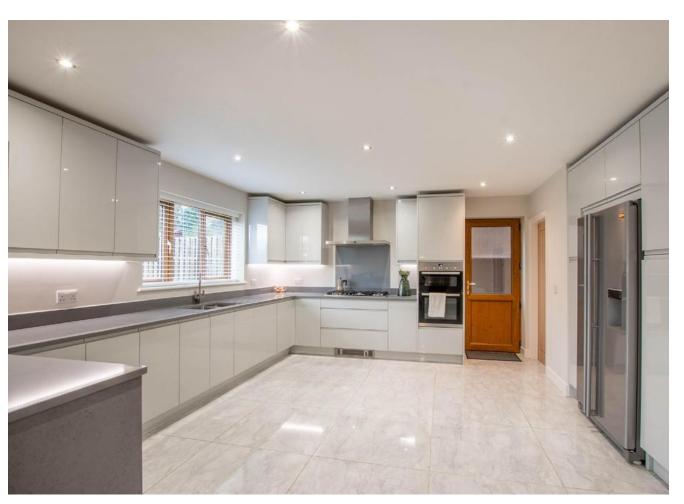

This 3 storey family home enjoys 3 reception rooms which include 2 living rooms to the 1st floor & a spacious dining room to the ground floor leading off the stunning well appointed high gloss kitchen. There are Neff integrated appliances & Franke sink/taps. To the front living room are built in ceiling speakers & to the rear, a balcony overlooking rear garden.