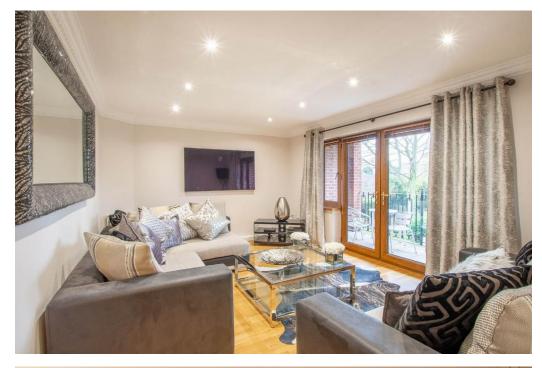

This 3 storey family home enjoys 3 reception rooms which include 2 living rooms to the 1st floor & a spacious dining room to the ground floor leading off the stunning well appointed high gloss kitchen. There are Neff integrated appliances & Franke sink/taps. To the front living room are built in ceiling speakers & to the rear, a balcony overlooking rear garden.