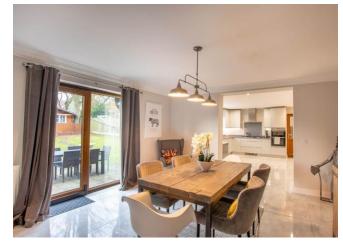

This 3 storey family home enjoys 3 reception rooms which include 2 living rooms to the 1st floor & a spacious dining room to the ground floor leading off the stunning well appointed high gloss kitchen. There are Neff integrated appliances & Franke sink/taps. To the front living room are built in ceiling speakers & to the rear, a balcony overlooking rear garden.