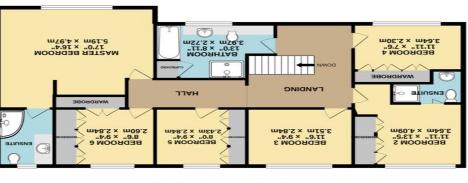

This SIX BEDROOM & 3 BATHROOM executive home has it all. Backing onto the Boston Park Woodlands & with added security of CCTV & alarm system, the home enjoys 4 reception rooms 1 being the 'P' shape conservatory with views over the mature enclosed garden area with decking. The main 'hub' of the property is the stunning spacious kitchen with central island, granite worktops, integrated dishwasher & Neff appliances.

Leading off the spacious galleried landing are the 6 bedrooms, 5 double & 2 with en suite & the modern family bathroom fitted with 4 piece suite. The principal bedroom is of very generous proportion with seating area & adjoining modern en suite.