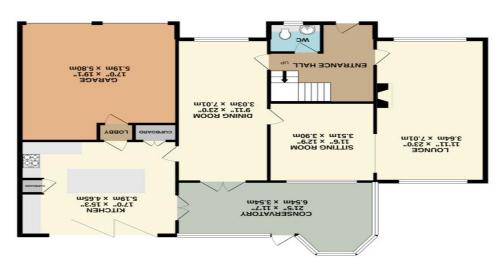

This SIX BEDROOM & 3 BATHROOM executive home has it all. Backing onto the Boston Park Woodlands & with added security of CCTV & alarm system, the home enjoys 4 reception rooms 1 being the 'P' shape conservatory with views over the mature enclosed garden area with decking. The main 'hub' of the property is the stunning spacious kitchen with central island, granite worktops, integrated dishwasher & Neff appliances.

Leading off the spacious galleried landing are the 6 bedrooms, 5 double & 2 with en suite & the modern family bathroom fitted with 4 piece suite. The principal bedroom is of very generous proportion with seating area & adjoining modern en suite.

A spacious front driveway provides ample off road parking leading to the DOUBLE INTEGRATED GARAGE.

Early viewing highly recommended

- A 6 bedroom executive detached family home
- 2 en suites & spacious family bathroom
- 4 reception rooms plus large breakfast kitchen
- Bi-fold doors from kitchen to rear garden
- Downstairs WC
- Separate family room adjoining Lounge
- Double garage with 2 electric remote doors
- Approx 2 miles to M1/Sheffield Parkway
- Very close to Rotherham Hospital
- Catchment for Sitwell School & Oakwood School