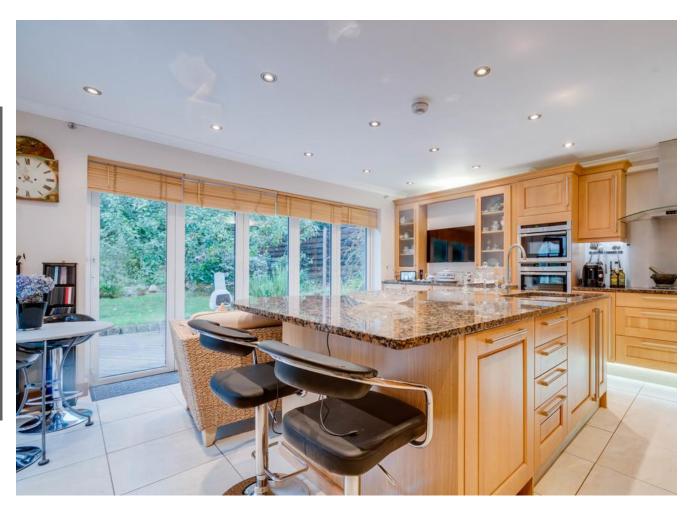

This SIX BEDROOM & 3 BATHROOM executive home has it all. Backing onto the Boston Park Woodlands & with added security of CCTV & alarm system, the home enjoys 4 reception rooms 1 being the 'P' shape conservatory with views over the mature enclosed garden area with decking. The main 'hub' of the property is the stunning spacious kitchen with central island, granite worktops, integrated dishwasher & Neff appliances.