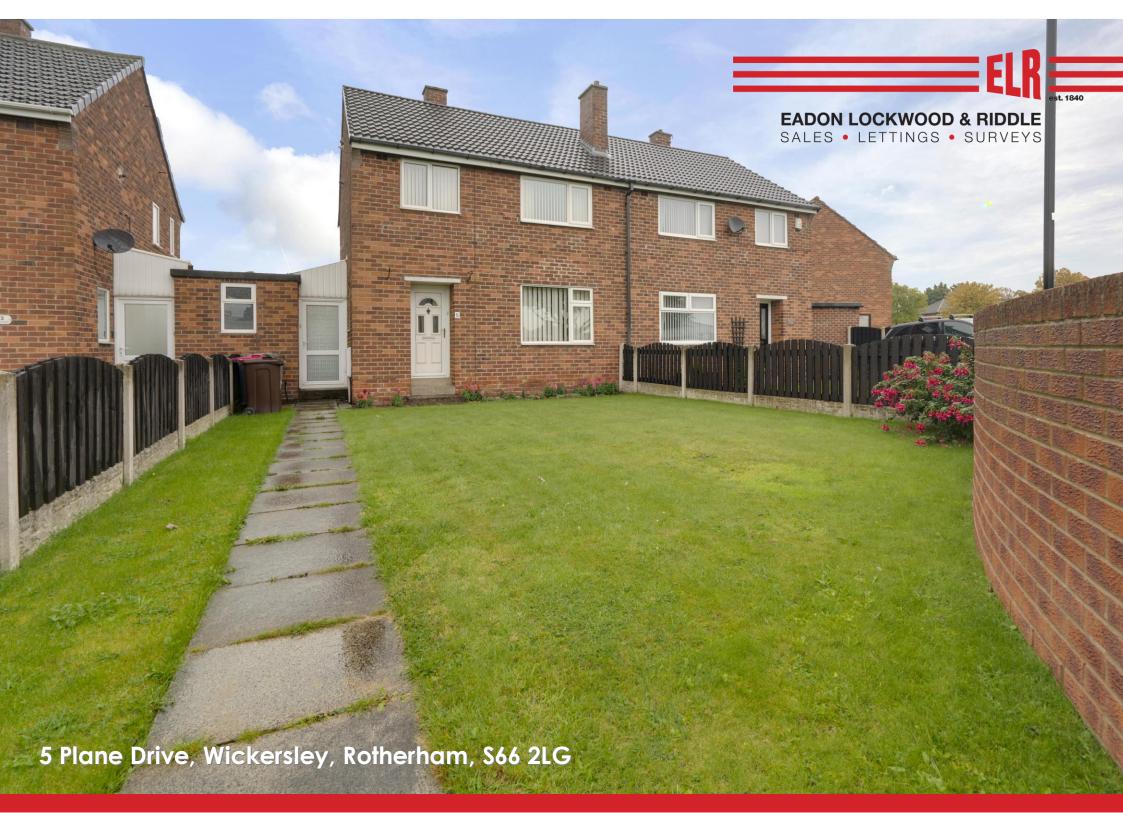

## 5 Plane Drive,

Wickersley, S66 2LG

ELR are extremely excited to bring to the market this 3 bedroom semi detached home. Situated opposite Wickersley Sports College & set back slightly from the dual carriageway. The property offers both front and rear lawned gardens. The rear of the property also offers a garage and off street parking. Internally the property offers a lounge, kitchen, separate dining room and adjoining outbuilding to the ground floor. 3 bedrooms and bathroom to the first floor. The property is just a few hundred yards away from all the various shops, bars, restaurants & amenities within the heart of Wickersley & there are bus stops extremely close by serving the town centre & Bramley respectively. The M18 motorway is within 2 miles drive. All in all a lovely property ideal for the growing family.

- Ever Popular Wickersley Location
- Offered For Sale with No Upward Chain
- Semi Detached Home
- Lounge, Separate Dining Room
- Kitchen, Attached Outbuilding x2 Rooms for Storage
- 3 Bedrooms & Bathroom
- Garage & Off Street Parking to Rear
- Enclosed Lawned Garden
- Ideal Location for Wickersley itself as well as the school
- Easy Access to Motorway Networks & Bus Routes