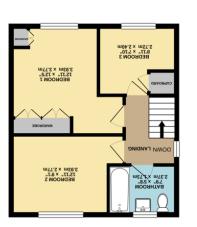

GROUND FLOOR 512 sq.ft. (47.5 sq.m.) approx.

## 5 Plane Drive,

Wickersley, S66 2LG

ELR are extremely excited to bring to the market this 3 bedroom semi detached home. Situated opposite Wickersley Sports College & set back slightly from the dual carriageway. The property offers both front and rear lawned gardens. The rear of the property also offers a garage and off street parking. Internally the property offers a lounge, kitchen, separate dining room and adjoining outbuilding to the ground floor. 3 bedrooms and bathroom to the first floor. The property is just a few hundred yards away from all the various shops, bars, restaurants & amenities within the heart of Wickersley & there are bus stops extremely close by serving the town centre & Bramley respectively. The M18 motorway is within 2 miles drive. All in all a lovely property ideal for the growing family.

- Ever Popular Wickersley Location
- Offered For Sale with No Upward Chain
- Semi Detached Home
- Lounge, Separate Dining Room
- Kitchen, Attached Outbuilding x2 Rooms for Storage
- 3 Bedrooms & Bathroom
- Garage & Off Street Parking to Rear
- Enclosed Lawned Garden
- Ideal Location for Wickersley itself as well as the school
- Easy Access to Motorway Networks & Bus Routes