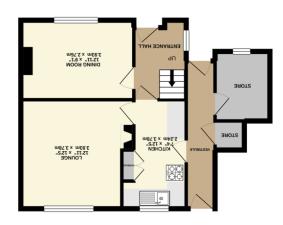

GROUND FLOOR 512 sq.ft. (47.5 sq.m.) approx.

## 5 Plane Drive,

Wickersley, S66 2LG

ELR are extremely excited to bring to the market this 3 bedroom semi detached home. Situated opposite Wickersley Sports College & set back slightly from the dual carriageway. The property offers both front and rear lawned gardens. The rear of the property also offers a garage and off street parking. Internally the property offers a lounge, kitchen, separate dining room and adjoining outbuilding to the ground floor. 3 bedrooms and bathroom to the first floor. The property is just a few hundred yards away from all the various shops, bars, restaurants & amenities within the heart of Wickersley & there are bus stops extremely close by serving the town centre & Bramley respectively. The M18 motorway is within 2 miles drive. All in all a lovely property ideal for the growing family.

- Ever Popular Wickersley Location
- Offered For Sale with No Upward Chain
- Semi Detached Home
- Lounge, Separate Dining Room
- Kitchen, Attached Outbuilding x2 Rooms for Storage
- 3 Bedrooms & Bathroom
- Garage & Off Street Parking to Rear
- Enclosed Lawned Garden
- Ideal Location for Wickersley itself as well as the school
- Easy Access to Motorway Networks & Bus Routes