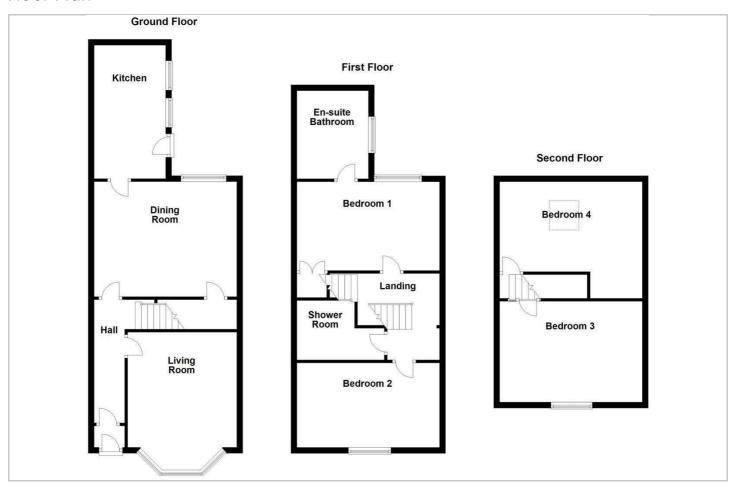

#### Floor Plan

### Description

This charming and spacious three-storey home is perfect for <u>families or those</u> needing flexible living.

It features a bright living room with bay window, a traditional dining room with fireplace, and a modern kitchen with garden access. The first floor includes two generously sized bedrooms, one with an en suite, and a stylish shower room. On the top floor, two versatile rooms can serve as bedrooms, offices, or hobby spaces. Outside, there's a low-maintenance front yard, a private rear garden, and a brick outhouse with toilet. Situated in central Horbury, it offers great local amenities, schools, and convenient transport links.

- Three-storey layout with flexible and spacious living areas.
- Modern, well-equipped kitchen with access to a rear garden.
- Enclosed garden, brick-built outhouse, and private offroad parking.
- Bright living room and traditional dining room with original fireplace.
- Four bedrooms in total, including a main with en suite bathroom.
- Prime Horbury location with nearby schools, shops, and transport links.