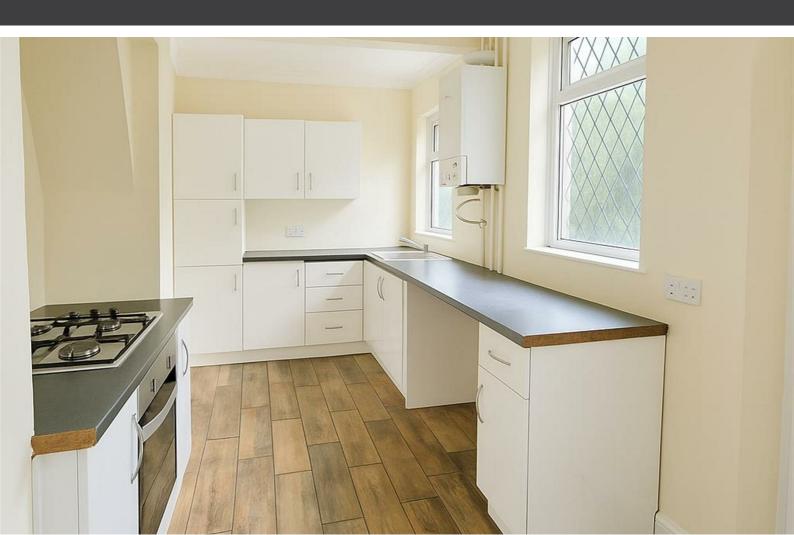

### Description

This charming and spacious three-storey home is perfect for <u>families or those</u> needing flexible living.

It features a bright living room with bay window, a traditional dining room with fireplace, and a modern kitchen with garden access. The first floor includes two generously sized bedrooms, one with an en suite, and a stylish shower room. On the top floor, two versatile rooms can serve as bedrooms, offices, or hobby spaces. Outside, there's a low-maintenance front yard, a private rear garden, and a brick outhouse with toilet. Situated in central Horbury, it offers great local amenities, schools, and convenient transport links.

- Three-storey layout with flexible and spacious living areas.
- Modern, well-equipped kitchen with access to a rear garden.
- Enclosed garden, brick-built outhouse, and private offroad parking.
- Bright living room and traditional dining room with original fireplace.
- Four bedrooms in total, including a main with en suite bathroom.
- Prime Horbury location with nearby schools, shops, and transport links.