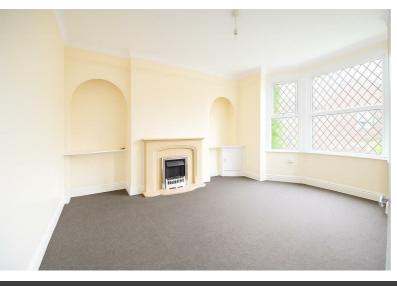

### Description

This charming and spacious three-storey home is perfect for <u>families or those</u> needing flexible living.

It features a bright living room with bay window, a traditional dining room with fireplace, and a modern kitchen with garden access. The first floor includes two generously sized bedrooms, one with an en suite, and a stylish shower room. On the top floor, two versatile rooms can serve as bedrooms, offices, or hobby spaces. Outside, there's a low-maintenance front yard, a private rear garden, and a brick outhouse with toilet. Situated in central Horbury, it offers great local amenities, schools, and convenient transport links.

- Three-storey layout with flexible and spacious living areas.
- Modern, well-equipped kitchen with access to a rear garden.
- Enclosed garden, brick-built outhouse, and private offroad parking.
- Bright living room and traditional dining room with original fireplace.
- Four bedrooms in total, including a main with en suite bathroom.
- Prime Horbury location with nearby schools, shops, and transport links.