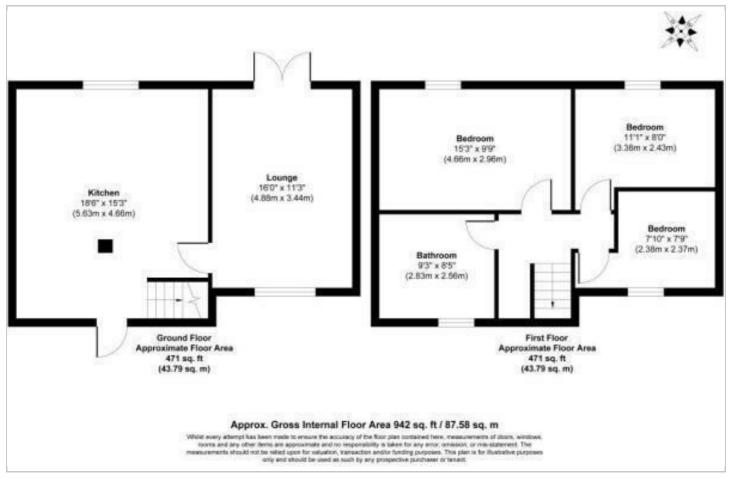

mprises a spacious and light-filled reception room—perfect for entertaining guests or relaxing with family. While the property would benefit from some modernisation, it presents an excellent blank canvas for those looking to personalise and add value. All three bedrooms are well-proportioned, offering plenty of space for a growing family, home office, or guest accommodation. With no onward chain, the purchase process is simplified, offering a smooth and hassle-free move.

- Ideal investment buy or for first time buyers
- Three good-sized bedrooms great for families or home working
- No onward chain hasslefree and quicker purchasing process
- Spacious reception room ideal for family life or entertaining
- Blank canvas with renovation potential to add value and style







#### Floor Plan



### Area Map



### Viewing

Please contact our ELR Wickersley Office on 01709 917676 if you wish to arrange a viewing appointment for this property or require further information.

## **Energy Efficiency Graph**



These particulars, whilst believed to be accurate are set out as a general outline only for guidance and do not constitute any part of an offer or contract. Intending purchasers should not rely on them as statements of representation of fact, but must satisfy themselves by inspection or otherwise as to their accuracy. No person in this firms employment has the authority to make or give any representation or warranty in respect of the property.