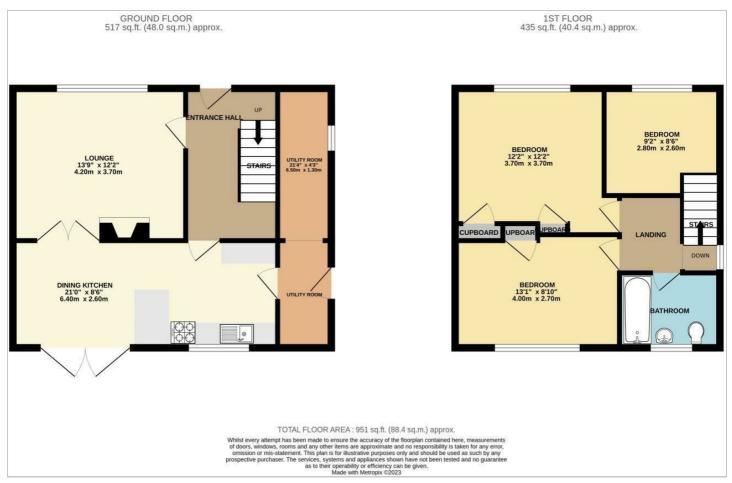

he property retains character and provides scope for modernisation throughout. The spacious reception room and three well-sized bedrooms cater to families or those seeking extra space. A private rear garden and off-road parking add to the home's appeal. Offered with no onward chain, the property allows for a smooth, hasslefree purchase. Ideal for first-time buyers or investors looking to add value in a prime location.

- Three generously sized bedrooms with flexible living space
- Characterful 1950s build with scope for modern upgrades
- Private rear garden perfect for relaxation or gardening
- Spacious reception room ideal for family life and entertaining
- Off-road parking at the front for added convenience
- No onward chain, enabling a quick and easy transaction







#### Floor Plan



#### Area Map



#### Viewing

Please contact our ELR Wickersley Office on 01709 917676 if you wish to arrange a viewing appointment for this property or require further information.

## **Energy Efficiency Graph**



These particulars, whilst believed to be accurate are set out as a general outline only for guidance and do not constitute any part of an offer or contract. Intending purchasers should not rely on them as statements of representation of fact, but must satisfy themselves by inspection or otherwise as to their accuracy. No person in this firms employment has the authority to make or give any representation or warranty in respect of the property.