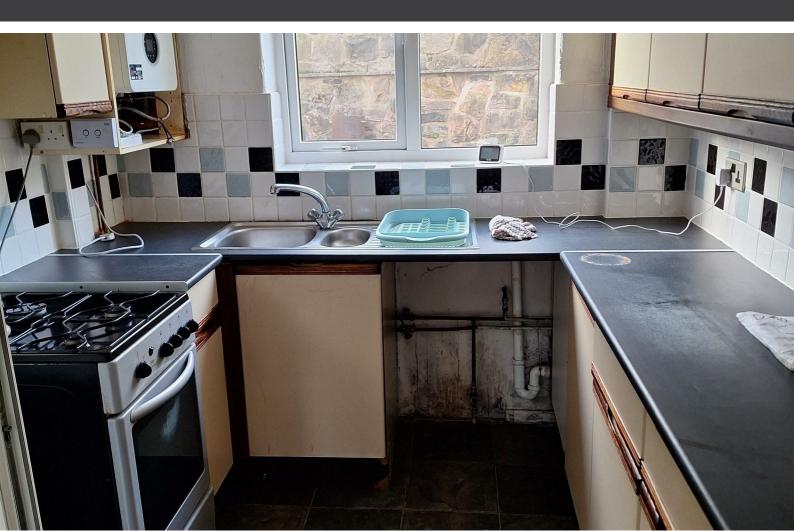

#### Description

This spacious, chain-free property is ideal for first-time buyers or those seeking a move-in-ready home. Recently refurbished, except for the kitchen, it features a modern bathroom, stylish décor, and a low-maintenance rear garden. The home offers a dual-aspect lounge/diner, two well-sized bedrooms, and a kitchen with potential for modernization. Outside, there is a large front garden, a private rear garden, and a brick-built outbuilding for storage. Conveniently located near Fox Valley Complex, it benefits from excellent transport links and local amenities. Families will appreciate the proximity to good schools, countryside walks, and recreational options.

- No onward chain ideal for first-time buyers or investors.
- Spacious layout dualaspect lounge/diner, two bedrooms, and a bathroom.
- Great location close to Fox Valley Complex, shops, restaurants, and schools.
- Modern and stylish interiors recently refurbished except for the kitchen.
- Outdoor space large front garden, private rear garden, and storage outbuilding.
- Excellent transport links easy access to public transport and the M1 motorway.