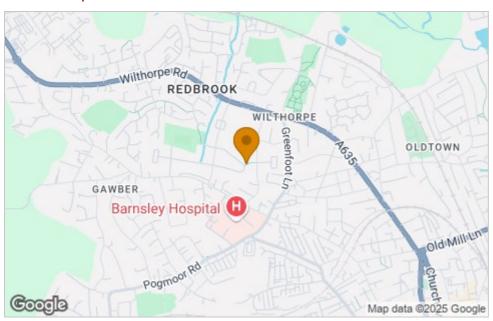

es character with modern comfort. The well-proportioned layout includes three spacious bedrooms and an inviting reception room. A beautifully maintained interior creates a warm and welcoming atmosphere. The generous garden features a versatile outbuilding, perfect for a home office or studio. Off-road parking at the front adds convenience for residents and visitors. This move-inready home is ideal for families or first-time buyers.

- Charming semi-detached home on Walton Street,
- Inviting reception room, perfect for family gatherings.
- Off-road parking at the front for added convenience.
- Spacious. layout with three well-sized bedrooms.
- Large garden with an outbuilding ideal for an office or studio.
- No onward chain—ready for immediate move-in.







#### Floor Plan

### Area Map



#### Viewing

Please contact our ELR Wickersley Office on 01709 917676 if you wish to arrange a viewing appointment for this property or require further information.

## **Energy Efficiency Graph**



These particulars, whilst believed to be accurate are set out as a general outline only for guidance and do not constitute any part of an offer or contract. Intending purchasers should not rely on them as statements of representation of fact, but must satisfy themselves by inspection or otherwise as to their accuracy. No person in this firms employment has the authority to make or give any representation or warranty in respect of the property.