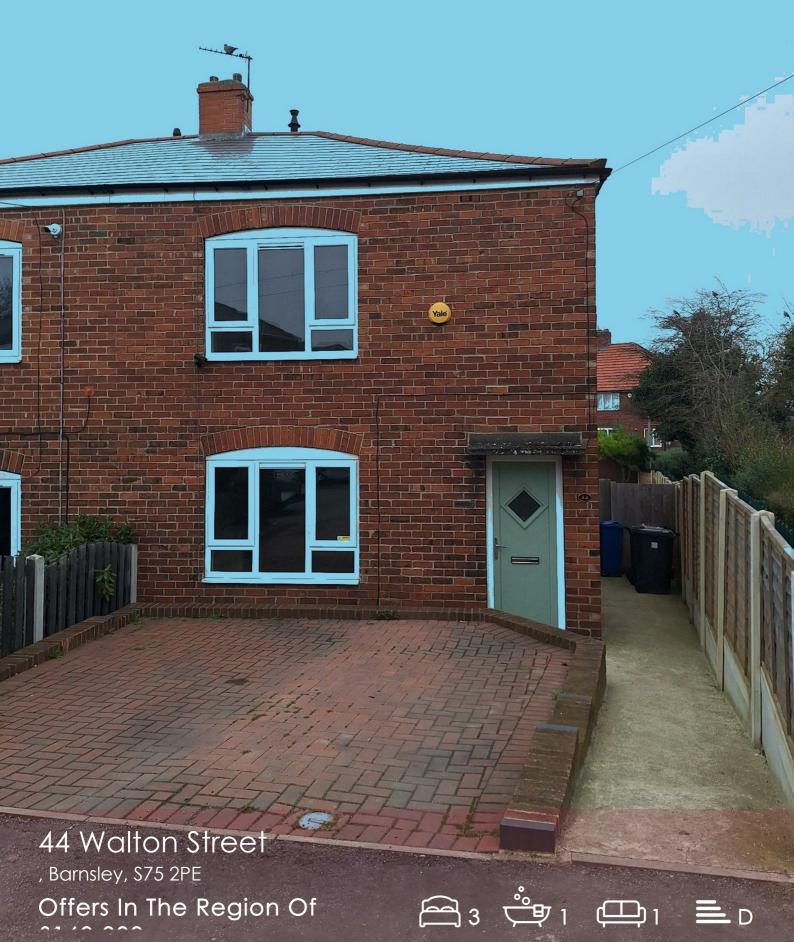

# 44 Walton Street

#### Description

Available with No Onward chain this semi-detached home combines character with modern comfort. The well-proportioned layout includes three spacious bedrooms and an inviting reception room. A beautifully maintained interior creates a warm and welcoming atmosphere. The generous garden features a versatile outbuilding, perfect for a home office or studio. Off-road parking at the front adds convenience for residents and visitors. This move-inready home is ideal for families or first-time buyers.

- Charming semi-detached home on Walton Street,
- Inviting reception room, perfect for family gatherings.
- Off-road parking at the front for added convenience.
- Spacious. layout with three well-sized bedrooms.
- Large garden with an outbuilding ideal for an office or studio.
- No onward chain—ready for immediate move-in.