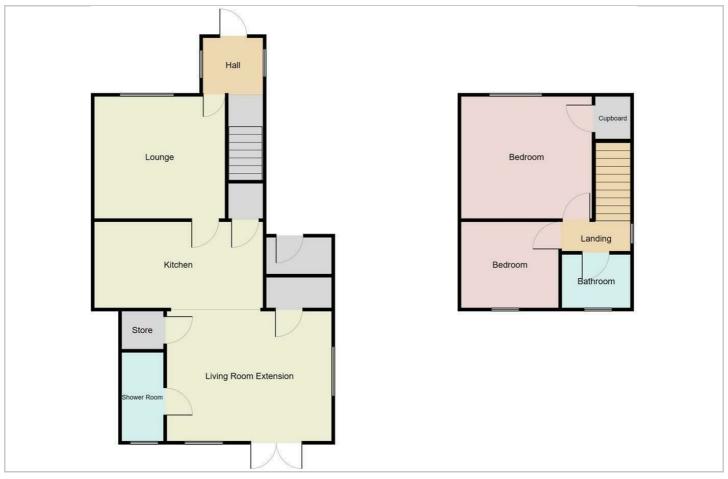

, this home presents an exciting blank canvas for buyers to unleash their creativity and design their dream home. It's a fantastic opportunity for first-time buyers or investors looking for a rewarding project. Don't miss out on this gem – schedule your viewing today!

- No onward chain for a smooth and hassle-free purchase.
- Two reception rooms and an extended kitchen/dining area filled with natural light.
- Large rear garden with potential for outdoor living or gardening projects.
- Extended end-townhouse spanning approximately 893 sq. ft. Aded bonus of a WC and Downstairs Shower Room!
- Two well-sized bedrooms, a groundfloor bathroom, and an additional WC.
- Requires renovation, offering a blank canvas for first-time buyers or investors.



, Thrybergh, S65 4AZ





## **Floor Plan**



#### Area Map



# Energy Efficiency Graph



## Viewing

Please contact our ELR Wickersley Office on 01709 917676 if you wish to arrange a viewing appointment for this property or require further information.

These particulars, whilst believed to be accurate are set out as a general outline only for guidance and do not constitute any part of an offer or contract. Intending purchasers should not rely on them as statements of representation of fact, but must satisfy themselves by inspection or otherwise as to their accuracy. No person in this firms employment has the authority to make or give any representation or warranty in respect of the property.

Eadon Lockwood and Riddle, 149 Bawtry Rd, Wickersley, Rotherham, South Yorkshire, S66 2BW Tel: 01709 917676 Email: wickersley@elr.co.uk ht