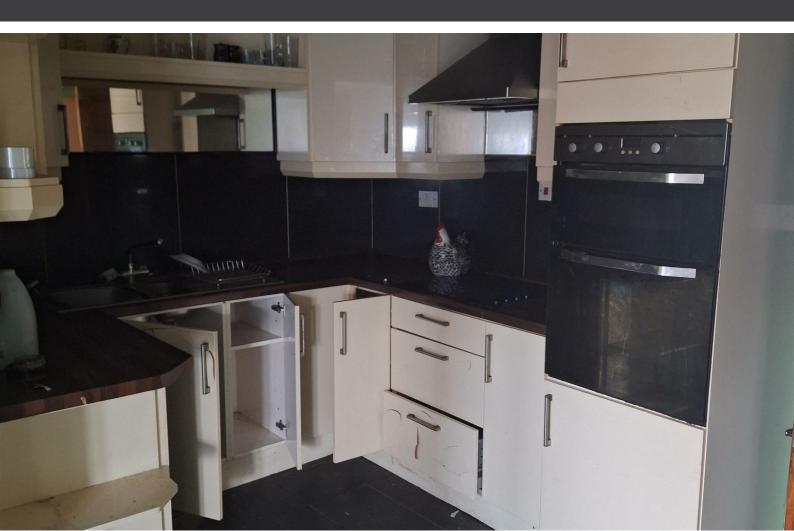

#### Description

Discover the potential of this extended end-townhouse located on Poplar Avenue in Thrybergh. Spanning approximately 893 sq. ft., this property offers versatile living space, including two reception rooms, an extended kitchen/dining area, a convenient downstairs WC, and a shower room. Upstairs, you'll find two bedrooms, and a family bathroom.

The property features a generously sized rear garden, perfect for outdoor activities and relaxation. Situated close to open countryside, it's an ideal spot for nature lovers and outdoor enthusiasts.

While in need of renovation, this home presents an exciting blank canvas for buyers to unleash their creativity and design their dream home. It's a fantastic opportunity for first-time buyers or investors looking for a rewarding project. Don't miss out on this gem – schedule your viewing today!

- No onward chain for a smooth and hassle-free purchase.
- Two reception rooms and an extended kitchen/dining area filled with natural light.
- Large rear garden with potential for outdoor living or gardening projects.
- Extended end-townhouse spanning approximately 893 sq. ft. Aded bonus of a WC and Downstairs Shower Room!
- Two well-sized bedrooms, a groundfloor bathroom, and an additional WC.
- Requires renovation, offering a blank canvas for first-time buyers or investors.