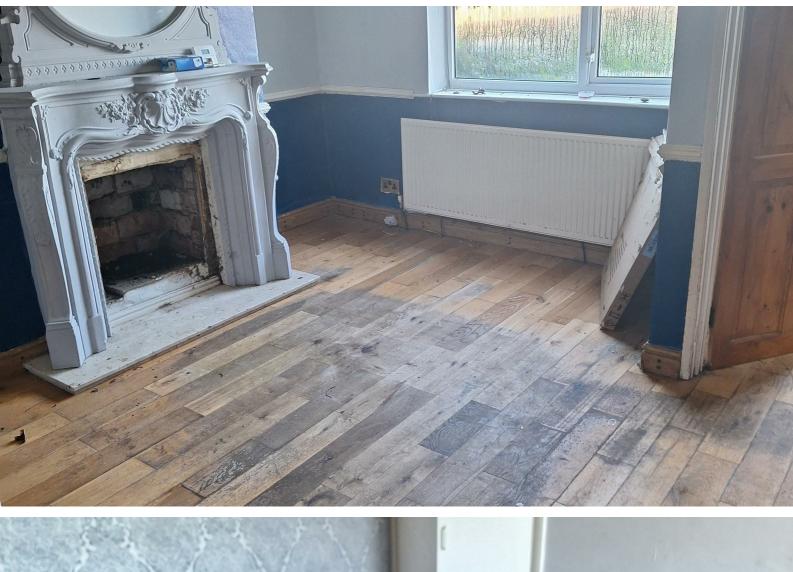

#### Description

Discover the potential of this extended end-townhouse located on Poplar Avenue in Thrybergh. Spanning approximately 893 sq. ft., this property offers versatile living space, including two reception rooms, an extended kitchen/dining area, a convenient downstairs WC, and a shower room. Upstairs, you'll find two bedrooms, and a family bathroom.

The property features a generously sized rear garden, perfect for outdoor activities and relaxation. Situated close to open countryside, it's an ideal spot for nature lovers and outdoor enthusiasts.

While in need of renovation, this home presents an exciting blank canvas for buyers to unleash their creativity and design their dream home. It's a fantastic opportunity for first-time buyers or investors looking for a rewarding project. Don't miss out on this gem – schedule your viewing today!

- No onward chain for a smooth and hassle-free purchase.
- Two reception rooms and an extended kitchen/dining area filled with natural light.
- Large rear garden with potential for outdoor living or gardening projects.
- Extended end-townhouse spanning approximately 893 sq. ft. Aded bonus of a WC and Downstairs Shower Room!
- Two well-sized bedrooms, a groundfloor bathroom, and an additional WC.
- Requires renovation, offering a blank canvas for first-time buyers or investors.