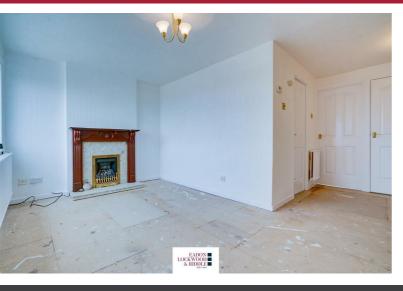

Benefitting from gas central heating and double glazing this property briefly comprises of a lounge diner, kitchen, two good sized bedrooms and a shower room. Additionally, this property also boasts a garage.