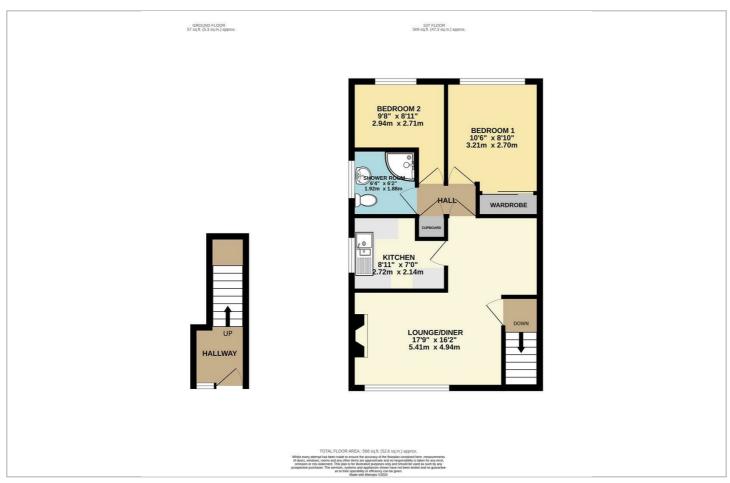

dditionally, this property also boasts a garage.

This flat is a fantastic opportunity for those looking to invest or find their first

This flat is a fantastic opportunity for those looking to invest or find their first home. With some modernisation, you can truly make this space your own. Its location in Maltby provides easy access to local amenities, schools, and transport links, making it a convenient and desirable place to live.

Don't miss out on this great opportunity. For more information and to arrange a viewing, contact us today.

- FIRST FLOOR FLAT
- NO ONWARD CHAIN
- PERFECT FOR INVESTOR
   OR FIRST TIME BUYER
- GREAT LOCATION
- TWO BEDROOMS
- LOUNGE DINER
- GARAGE
- GAS CENTRAL HEATING & DOUBLE GLAZING
- LEASEHOLD / TAX BAND A = EARLY VIEWING IS A MUST







#### Floor Plan



### Area Map



### Viewing

Please contact our ELR Wickersley Office on 01709 917676 if you wish to arrange a viewing appointment for this property or require further information.

## **Energy Efficiency Graph**



These particulars, whilst believed to be accurate are set out as a general outline only for guidance and do not constitute any part of an offer or contract. Intending purchasers should not rely on them as statements of representation of fact, but must satisfy themselves by inspection or otherwise as to their accuracy. No person in this firms employment has the authority to make or give any representation or warranty in respect of the property.