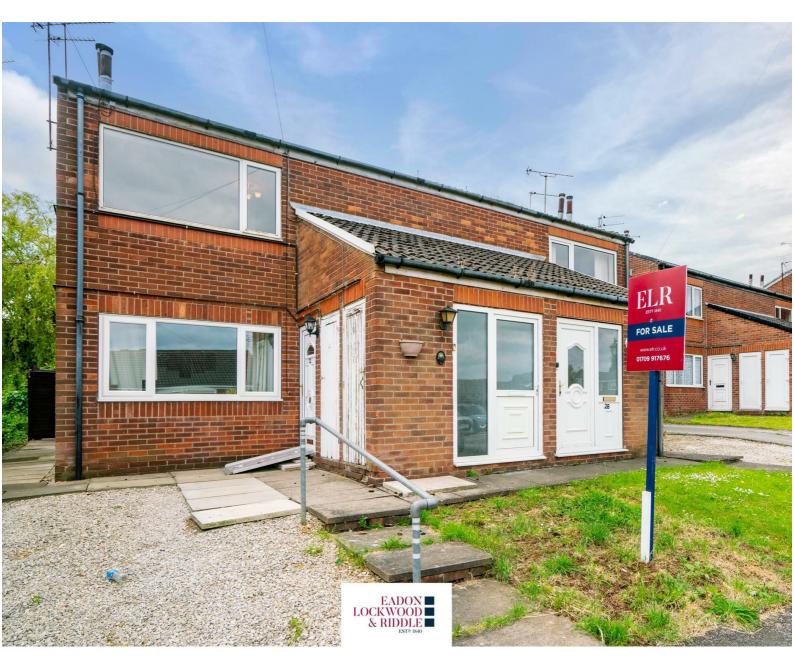

30 Littlewood Way Maltby, Rotherham, \$66 7BG £80,000

# 30 Littlewood Way

### Description

GUIDE PRICE £80,000 - £85,000

Welcome to this cosy first-floor flat, located in the popular residential area of Maltby. Perfect for investors or first-time buyers, this property is available with NO ONWARD CHAIN, ensuring a smooth and quick purchase process.

Benefitting from gas central heating and double glazing this property briefly comprises of a lounge diner, kitchen, two good sized bedrooms and a shower room. Additionally, this property also boasts a garage.