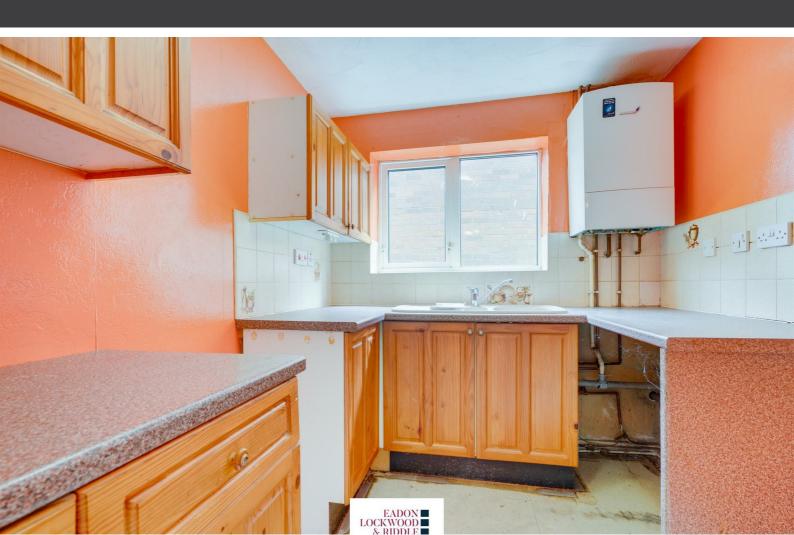

Benefitting from gas central heating and double glazing this property briefly comprises of a lounge diner, kitchen, two good sized bedrooms and a shower room. Additionally, this property also boasts a garage.