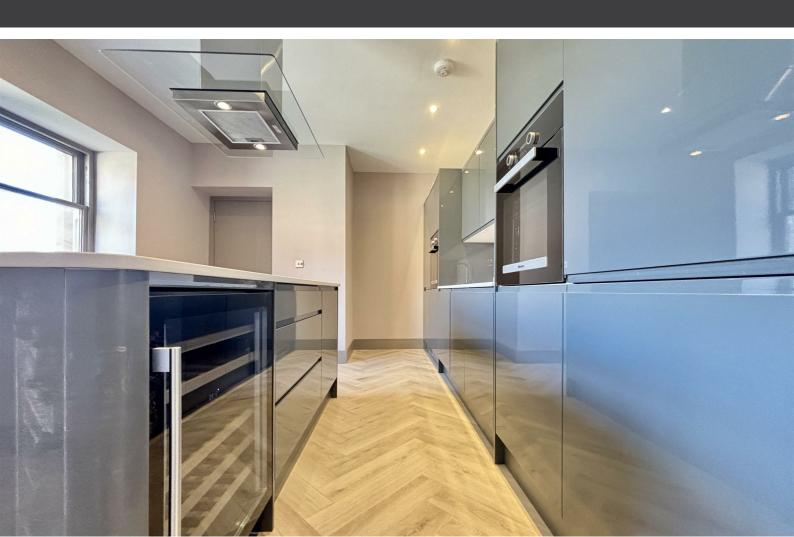

#### Description

An executive two bedroom ground floor apartment set within the beautiful Manor of Sitwell House built in 1878. The property has been lovingly modernised throughout.

- Large executive 2 double bedroom ground floor apartment
- Large living dining and kitchen area
- Ensuite with bath and second ensuite with shower
- COUNCIL TAX: TBC (NEW BUILD)
- Great location for Rotherham
  Hospital, Rotherham town centre
  and access to Sheffield city centre
- Brand new for 2024
- Fully equipped kitchen with quality appliances
- Off road communal parking
- EPC RATING: C