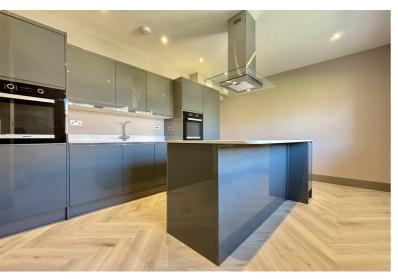

#### Description

An executive two bedroom ground floor apartment set within the beautiful Manor of Sitwell House built in 1878. The property has been lovingly modernised throughout.

- Large executive 2 double bedroom ground floor apartment
- Large living dining and kitchen area
- Ensuite with bath and second ensuite with shower
- COUNCIL TAX: TBC (NEW BUILD)
- Great location for Rotherham
  Hospital, Rotherham town centre
  and access to Sheffield city centre
- Brand new for 2024
- Fully equipped kitchen with quality appliances
- Off road communal parking
- EPC RATING: C