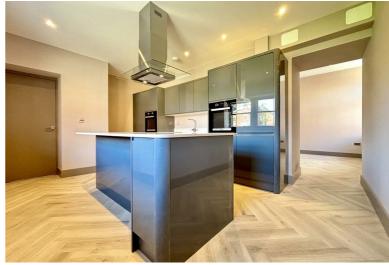

#### Description

An executive two bedroom ground floor apartment set within the beautiful Manor of Sitwell House built in 1878. The property has been lovingly modernised throughout.

- Large executive 2 double bedroom ground floor apartment
- Large living dining and kitchen area
- Ensuite with bath and second ensuite with shower
- COUNCIL TAX: TBC (NEW BUILD)
- Great location for Rotherham
  Hospital, Rotherham town centre
  and access to Sheffield city centre
- Brand new for 2024
- Fully equipped kitchen with quality appliances
- Off road communal parking
- EPC RATING: C