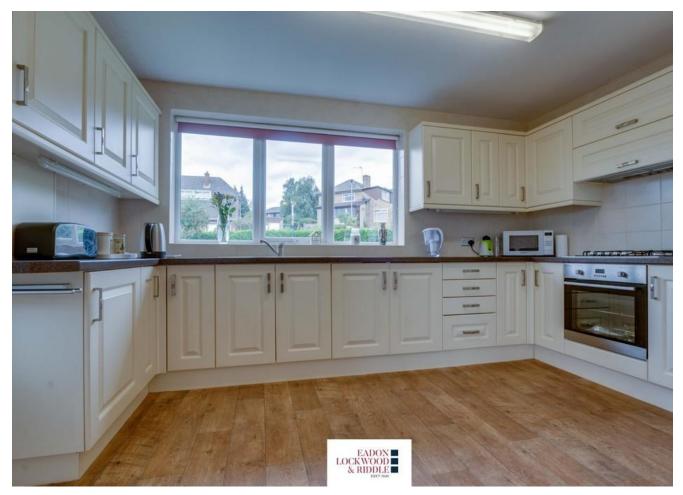

family home truly warrants an internal inspection to appreciate the size of accommodation on offer which includes a lovely spacious dining kitchen with a comprehensive range of fitted units with integrated appliances & french style doors onto the deck area. On this floor is also the WC, office & laundry room whilst steps from the hallway lead down to the living room & family/games room.