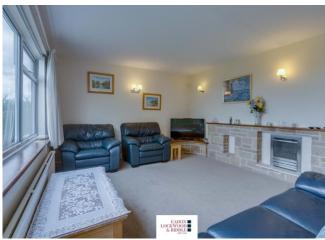

family home truly warrants an internal inspection to appreciate the size of accommodation on offer which includes a lovely spacious dining kitchen with a comprehensive range of fitted units with integrated appliances & french style doors onto the deck area. On this floor is also the WC, office & laundry room whilst steps from the hallway lead down to the living room & family/games room.