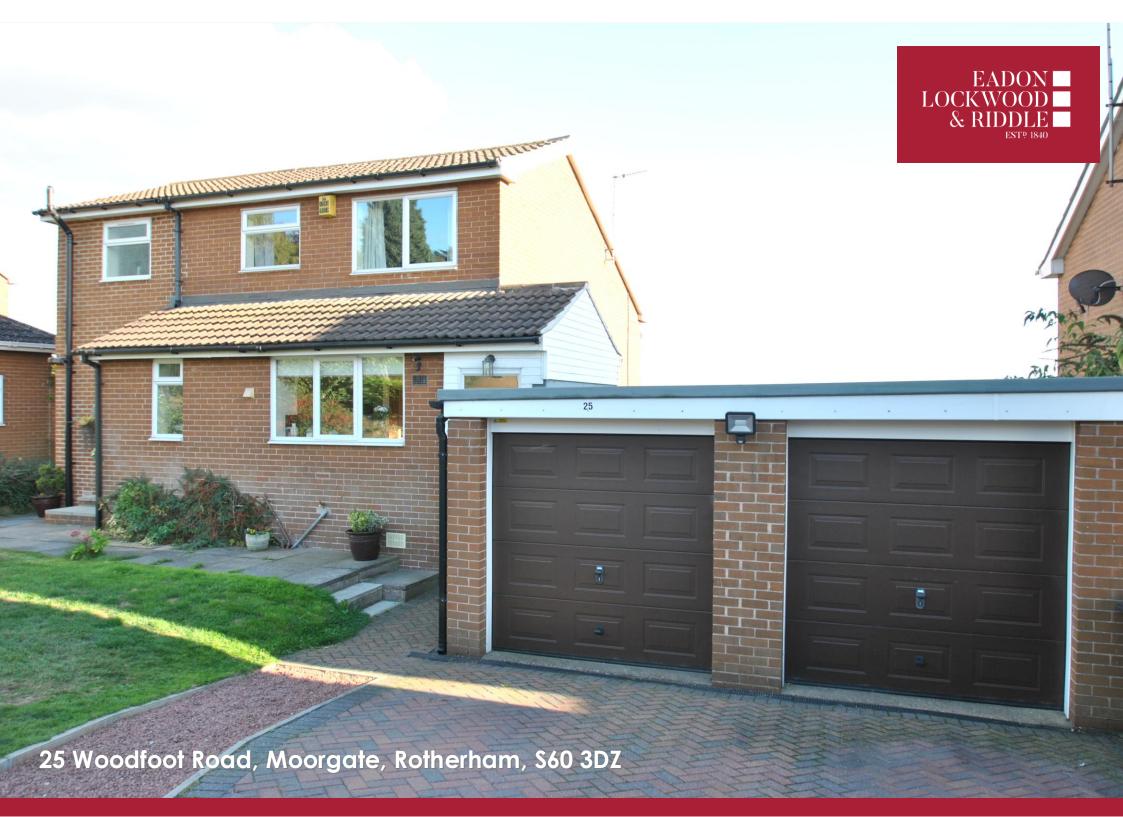

## 25 Woodfoot Road,

Moorgate, S60 3DZ

## Guide Price £425,000-£450,000

Situated upon the ever popular & sought after Duke of Norfolk Estate & within a couple of miles of the Sheffield Parkway & M1 motorway, is this 4 bedroom detached family home which has been significantly extended by our current vendors to include a further reception room, ground floor WC & en suite bedroom.

The bedrooms are split over 2 floors, with an en suite bathroom to the main bedroom.

A block paved driveway to the front & double attached garage. Rear enclosed garden & raised decking area

- A 4 bedroom detached family home
- Ground floor WC
- Home office
- Fitted/built in wardrobes to all bedrooms
- Attractive modern family bathroom in white with electric shower over bath
- Attractive modern en suite to main bedroom with 'P' shape bath & overhead shower
- Double attached garage
- Solar Panels
- Within 1 mile of Rotherham Hospital & very close to Boston Woods
- Catchment for Sitwell School & Oakwood Comprehensive