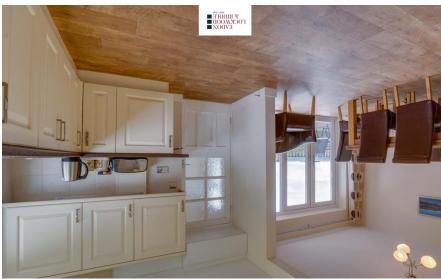

family home truly warrants an internal inspection to appreciate the size of accommodation on offer which includes a lovely spacious dining kitchen with a comprehensive range of fitted units with integrated appliances & french style doors onto the deck area. On this floor is also the WC, office & laundry room whilst steps from the hallway lead down to the living room & family/games room.