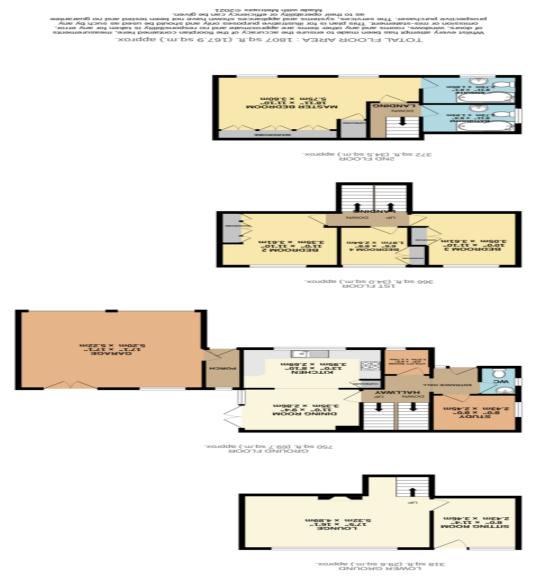

family home truly warrants an internal inspection to appreciate the size of accommodation on offer which includes a lovely spacious dining kitchen with a comprehensive range of fitted units with integrated appliances & french style doors onto the deck area. On this floor is also the WC, office & laundry room whilst steps from the hallway lead down to the living room & family/games room.

The bedrooms are split over 2 floors, with an en suite bathroom to the main bedroom.

A block paved driveway to the front & double attached garage. Rear enclosed garden & raised decking area

- A 4 bedroom detached family home
- Ground floor WC
- Home office
- Fitted/built in wardrobes to all bedrooms
- Attractive modern family bathroom in white with electric shower over bath
- Attractive modern en suite to main bedroom with 'P' shape bath & overhead shower
- Double attached garage
- Solar Panels
- Within 1 mile of Rotherham Hospital & very close to Boston Woods
- Catchment for Sitwell School & Oakwood Comprehensive