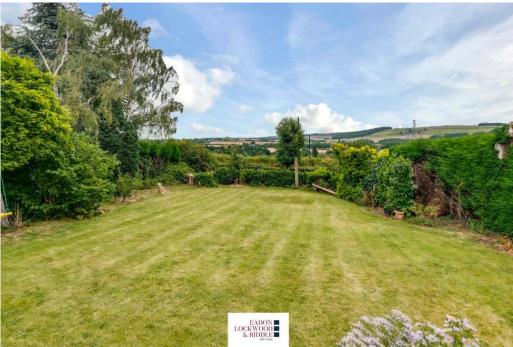

The bedrooms are split over 2 floors, with an en suite bathroom to the main bedroom.

A block paved driveway to the front & double attached garage. Rear enclosed garden & raised decking area

- A 4 bedroom detached family home
- Ground floor WC
- Home office
- Fitted/built in wardrobes to all bedrooms
- Attractive modern family bathroom in white with electric shower over bath
- Attractive modern en suite to main bedroom with 'P' shape bath & overhead shower
- Double attached garage
- Solar Panels
- Within 1 mile of Rotherham Hospital & very close to Boston Woods
- Catchment for Sitwell School & Oakwood Comprehensive