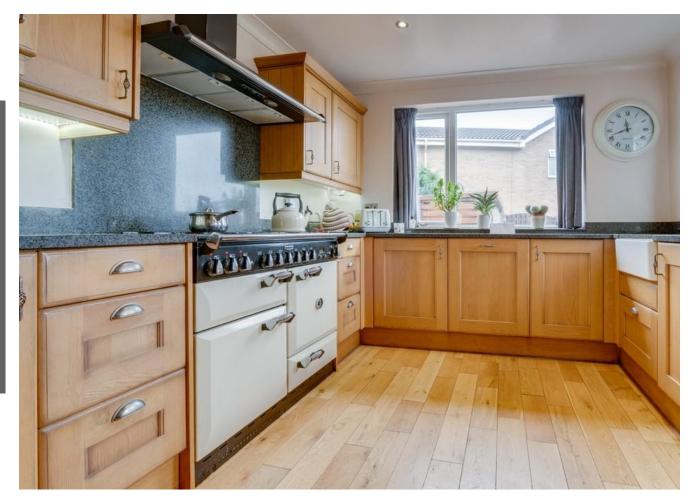

The property has been altered & extended significantly from when first built. The Lounge enjoys a dual aspect with a multi fuel fire & French Style doors to the rear garden & a there's a separate HOME OFFICE, which was formerly the garage. This room however would also be a great children's playroom! There is a separate dining room with oak flooring & the extended kitchen is fitted with a comprehensive range of units along with granite work surfaces & a Belfast style sink. With a Range master cooker, integrated appliances &