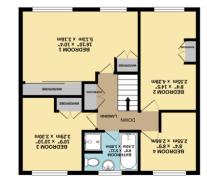

courtesy door to the rear garden. With 4 1st floor bedrooms & a family bathroom housing a 4 piece suite.

To the front is ample off road parking leading to the attached single garage with alarm & boarded loft storage space.