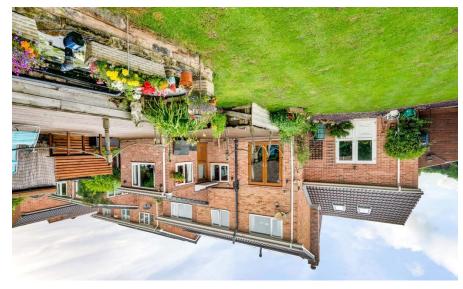

- A 4 bedroom detached house
- Corner plot
- CCTV & Alarm system
- Lovely rear enclosed garden with pond & deck area
- Separate dining room
- Rear attached workshop
- Ground floor WC
- 2 double bedrooms & 2 single bedrooms
- Solar panels
- Within a few minutes walk to Boston Woods