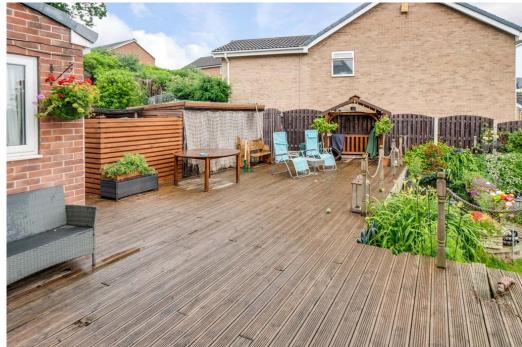

- A 4 bedroom detached house
- Corner plot
- CCTV & Alarm system
- Lovely rear enclosed garden with pond & deck area
- Separate dining room
- Rear attached workshop
- Ground floor WC
- 2 double bedrooms & 2 single bedrooms
- Solar panels
- Within a few minutes walk to Boston Woods