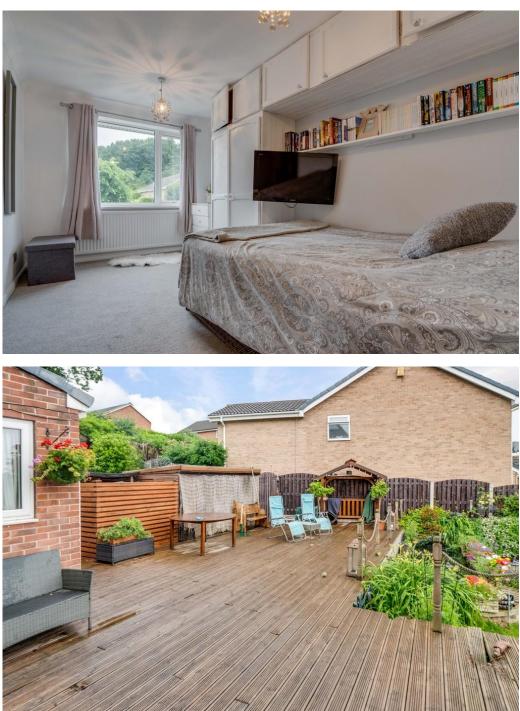

courtesy door to the rear garden. With 4 1st floor bedrooms & a family bathroom housing a 4 piece suite.

To the front is ample off road parking leading to the attached single garage with alarm & boarded loft storage space.

- A 4 bedroom detached house
- Corner plot
- CCTV & Alarm system
- Lovely rear enclosed garden with pond & deck area
- Separate dining room
- Rear attached workshop
- Ground floor WC
- 2 double bedrooms & 2 single bedrooms
- Solar panels
- Within a few minutes walk to Boston Woods