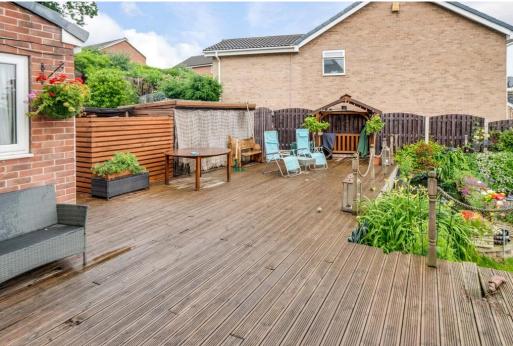

- A 4 bedroom detached house
- Corner plot
- CCTV & Alarm system
- Lovely rear enclosed garden with pond & deck area
- Separate dining room
- Rear attached workshop
- Ground floor WC
- 2 double bedrooms & 2 single bedrooms
- Solar panels
- Within a few minutes walk to Boston Woods