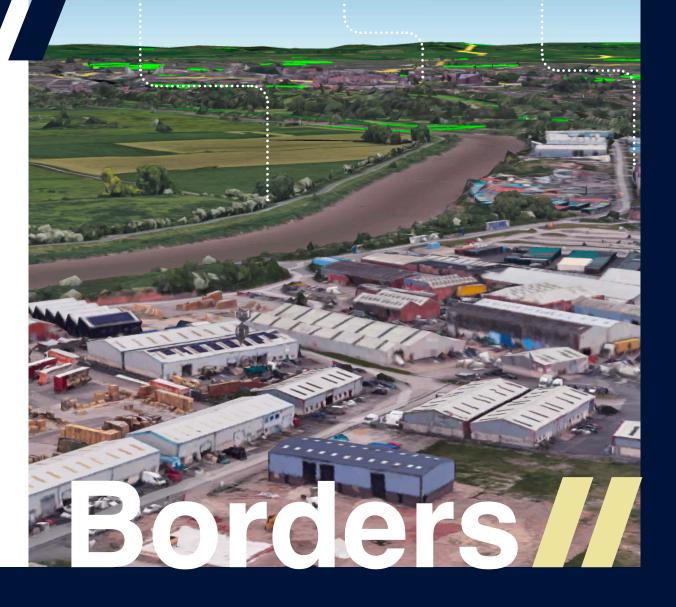

### Location //

Borders II Industrial Estate is a well established industrial location, with access directly onto River Lane, a well established Trade Counter Industrial & Commercial location in its own right in the Chester area

### Nearby occupiers include:

- City Plumbing Supplies
- Go Outdoors
- Rexel
- Asda

The site is situated approximately 2.5 miles to the west of Chester City Centre and is accessed directly from the Chester Road (A5104), one of the main arterial roads into the City Centre from the west.

The immediate area has seen considerable development and industrial regeneration in recent years, as well as new residential housing. Broughton Retail Park is also within 2 miles and provides approximately 300,000 sq ft of retailing accommodation.

The area has excellent connections to the North West of England and North Wales via the A55 Express way.

Please refer to **location plan**.