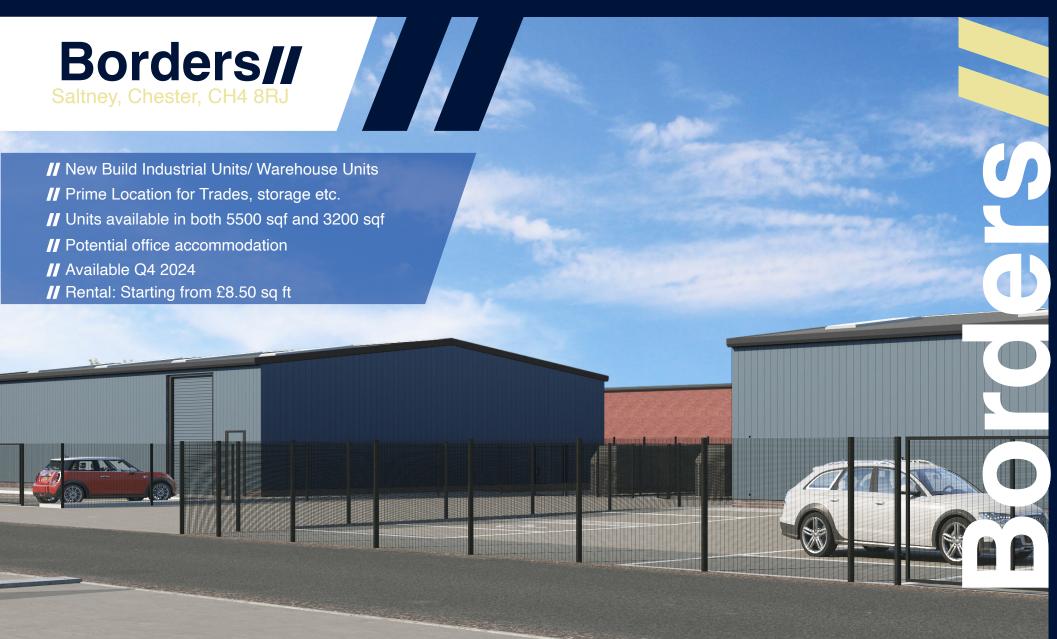

# Site Plan //

Units at Borders II Industrial Estate will comprise new build industrial/ warehouse units constructed of steel portal frame clad with plastic coated metal insulated panels beneath a roof of similar materials incorporating approximately 15% lighter panels.

Units are finished to a high specification incorporating 5.7m eaves (6.8m to the ridge) with three electrically operated sectional up and over doors with dimensions of 3m (w) x 6m (h). The unit/s are available as a single unit or split into 3 smaller units and will be completed to a Shell Specification. The unit has the option to incorporate a full length mezzanine floor if required to create more space subject to Negotiations.

Externally, the unit has HGV access and a dedicated yard area that can be used for container storage.

The estate has planning for 3 other units. However, if required the remaining land can be used as yard space or hard standing to be combined with the unit. Please contact the agents for more information.