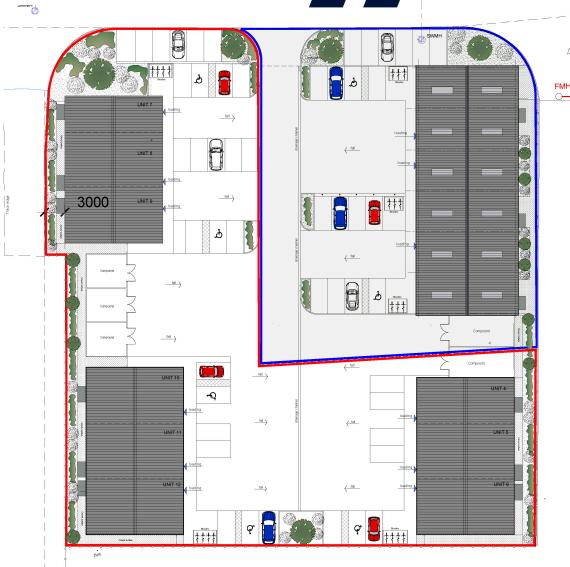

# Site Plan //

Units at Borders II Industrial Estate will comprise new build industrial/ warehouse units constructed of steel portal frame clad with plastic coated metal insulated panels beneath a roof of similar materials incorporating approximately 15% lighter panels.

Units are finished to a high specification incorporating 5.7m eaves (6.8m to the ridge) with three electrically operated sectional up and over doors with dimensions of 3m (w) x 6m (h). The unit/s are available as a single unit or split into 3 smaller units and will be completed to a Shell Specification. The unit has the option to incorporate a full length mezzanine floor if required to create more space subject to Negotiations.

Externally, the unit has HGV access and a dedicated yard area that can be used for container storage.

The estate has planning for 3 other units. However, if required the remaining land can be used as yard space or hard standing to be combined with the unit. Please contact the agents for more information.