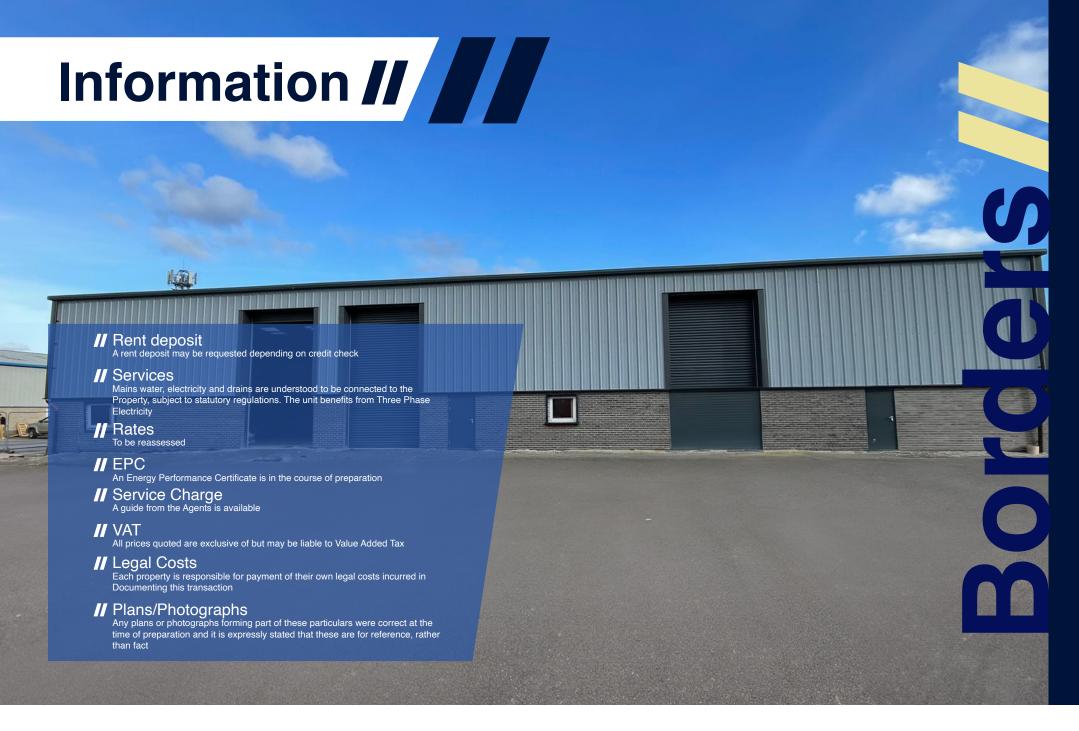

# Site Plan //

Units at Borders II Industrial Estate will comprise new build industrial/ warehouse units constructed of steel portal frame clad with plastic coated metal insulated panels beneath a roof of similar materials incorporating approximately 15% lighter panels.

Units are finished to a high specification incorporating 5.7m eaves (6.8m to the ridge) with three electrically operated sectional up and over doors with dimensions of 3m (w) x 6m (h). The unit/s are available as a single unit or split into 3 smaller units and will be completed to a Shell Specification. The unit has the option to incorporate a full length mezzanine floor if required to create more space subject to Negotiations.

Externally, the unit has HGV access and a dedicated yard area that can be used for container storage.

The estate has planning for 3 other units. However, if required the remaining land can be used as yard space or hard standing to be combined with the unit. Please contact the agents for more information.