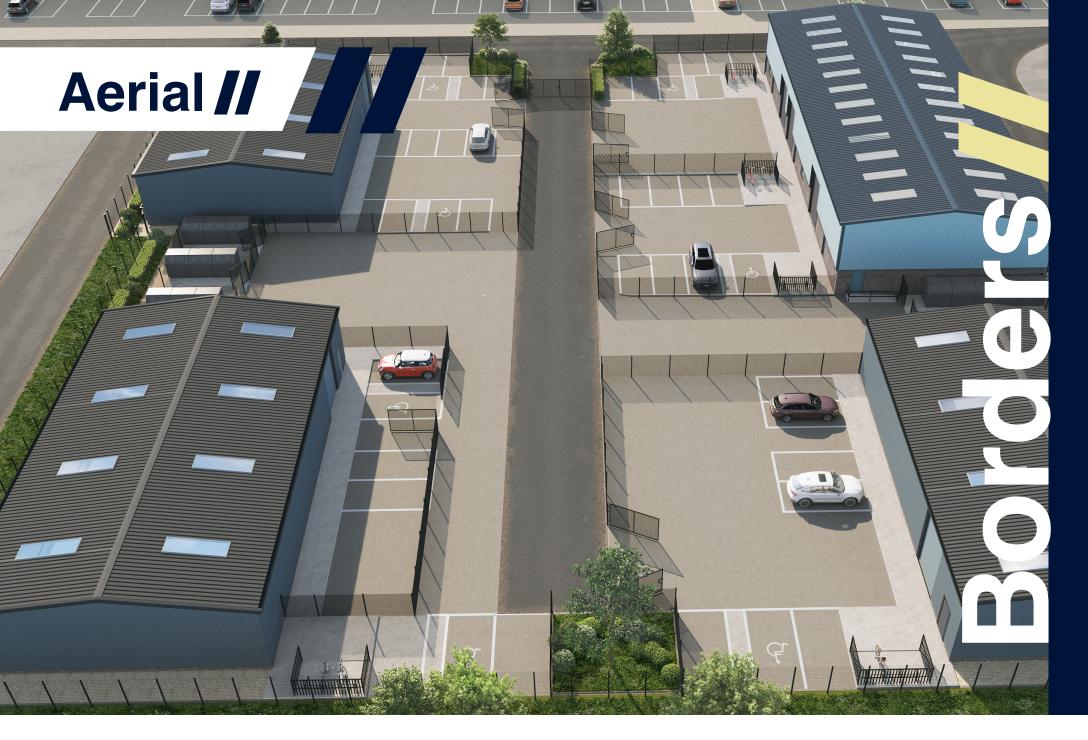

# Site Plan //

Units at Borders II Industrial Estate will comprise new build industrial/ warehouse units constructed of steel portal frame clad with plastic coated metal insulated panels beneath a roof of similar materials incorporating approximately 15% lighter panels.

Units are finished to a high specification incorporating 5.7m eaves (6.8m to the ridge) with three electrically operated sectional up and over doors with dimensions of 3m (w) x 6m (h). The unit/s are available as a single unit or split into 3 smaller units and will be completed to a Shell Specification. The unit has the option to incorporate a full length mezzanine floor if required to create more space subject to Negotiations.

Externally, the unit has HGV access and a dedicated yard area that can be used for container storage.

The estate has planning for 3 other units. However, if required the remaining land can be used as yard space or hard standing to be combined with the unit. Please contact the agents for more information.