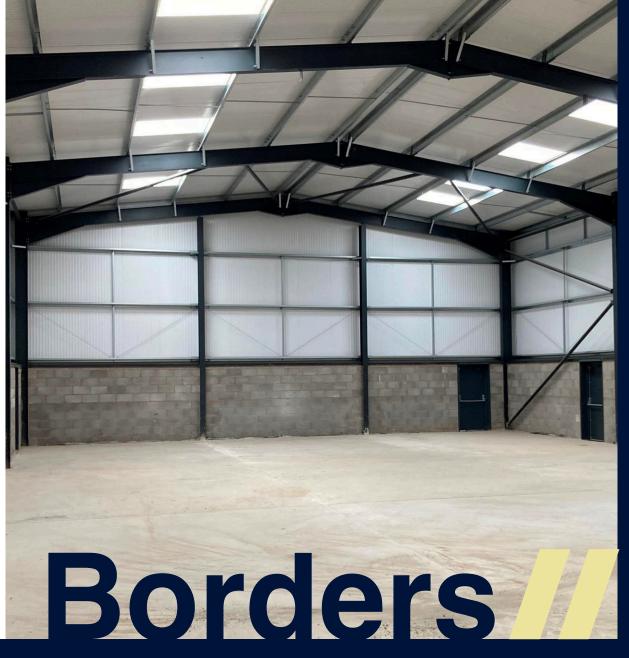

# Site Plan //

Units at Borders II Industrial Estate will comprise new build industrial/ warehouse units constructed of steel portal frame clad with plastic coated metal insulated panels beneath a roof of similar materials incorporating approximately 15% lighter panels.

Units are finished to a high specification incorporating 5.7m eaves (6.8m to the ridge) with three electrically operated sectional up and over doors with dimensions of 3m (w) x 6m (h). The unit/s are available as a single unit or split into 3 smaller units and will be completed to a Shell Specification. The unit has the option to incorporate a full length mezzanine floor if required to create more space subject to Negotiations.