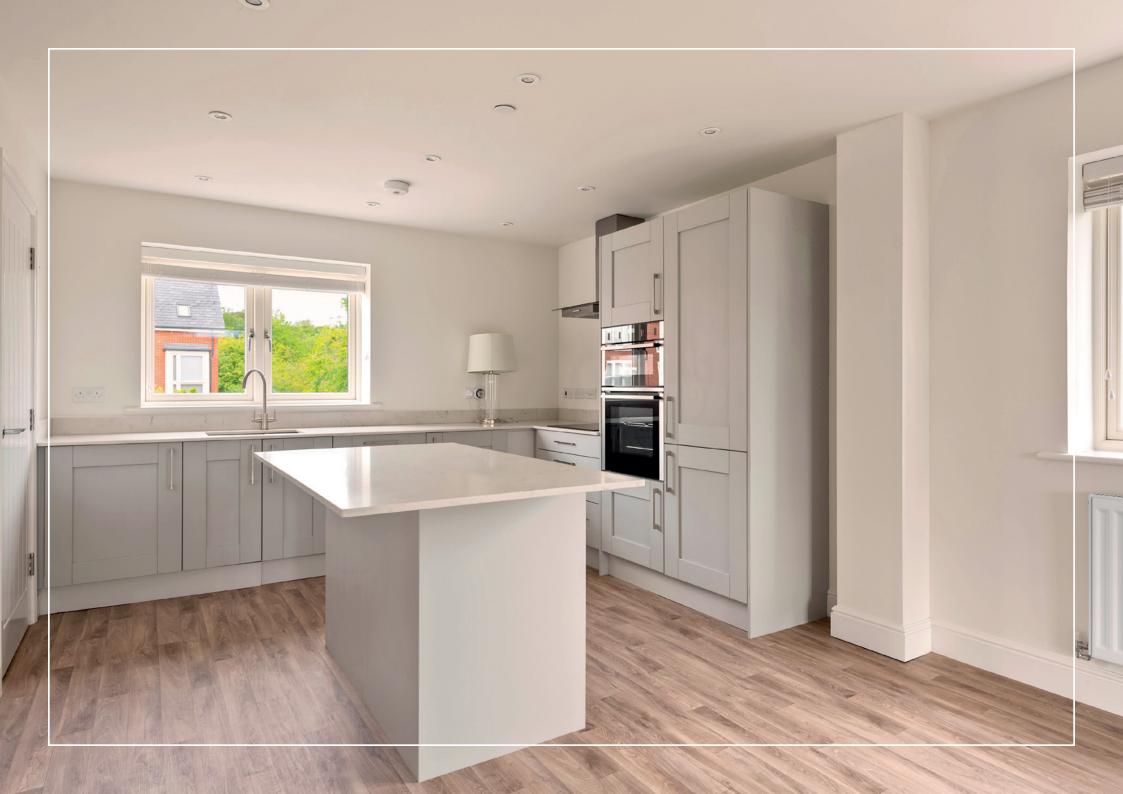

## A spacious, modern and luxury four bedroom detached house on the popular Deben Meadows development with garden and balcony overlooking the River Deben.

Upon entering the property, the ground floor offers an integral garage, utility room with a range of base units and cloakroom. With stairs rising to the first floor there is a spacious hallway with access to the open plan kitchen, dining living area and a further cloakroom. The kitchen is a cream shaker style with integrated NEFF appliances and dark grey quartz worktop.