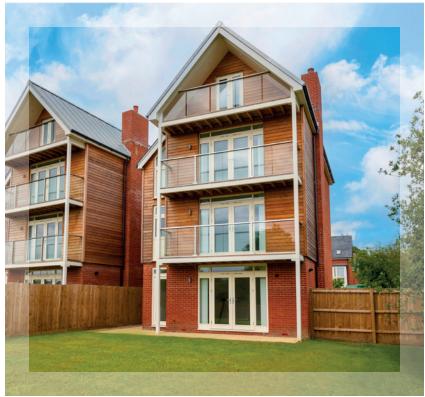

The open plan living area has French doors to the large balcony offering beautiful views across the River Deben. The second-floor accommodation provides a family bathroom, master bedroom with en-suite shower room and balcony and further double bedroom. The third floor provides two further double bedrooms and shower room. The property is finished to an excellent standard with hard flooring to the bathrooms, kitchen and utility room and a soft grey carpet to the hallway, stairs and all bedrooms.

Outside there is a brick paved driveway to the front of the property offering parking for 2/3 cars. The rear garden is enclosed and laid to lawn with a patio. There are also large decked patios from the living area and master bedroom.