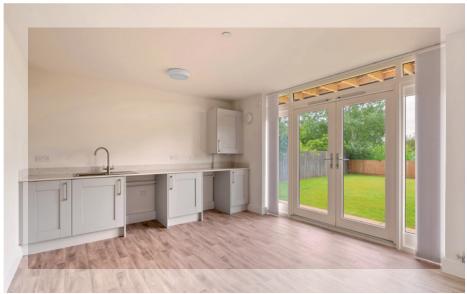

## A spacious, modern and luxury four bedroom detached house on the popular Deben Meadows development with garden and balcony overlooking the River Deben.

Upon entering the property, the ground floor offers an integral garage, utility room with a range of base units and cloakroom. With stairs rising to the first floor there is a spacious hallway with access to the open plan kitchen, dining living area and a further cloakroom. The kitchen is a cream shaker style with integrated NEFF appliances and dark grey quartz worktop.