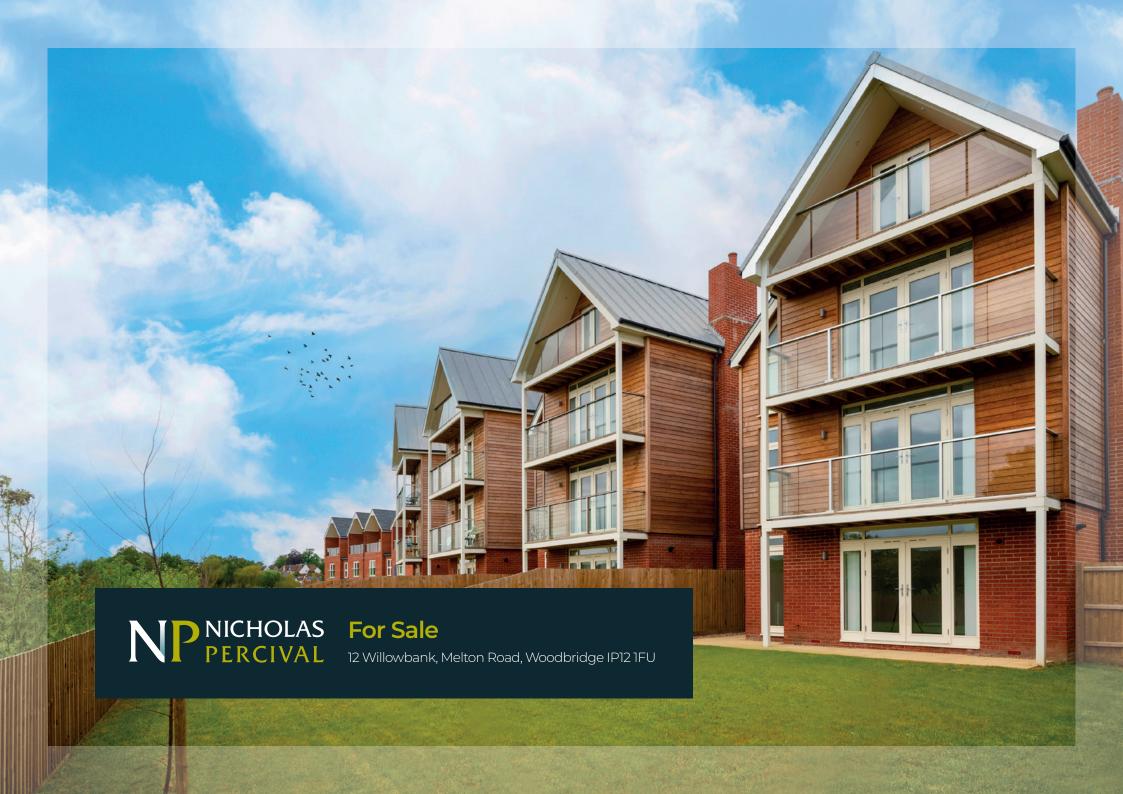

## A spacious, modern and luxury four bedroom detached house on the popular Deben Meadows development with garden and balcony overlooking the River Deben.

Upon entering the property, the ground floor offers an integral garage, utility room with a range of base units and cloakroom. With stairs rising to the first floor there is a spacious hallway with access to the open plan kitchen, dining living area and a further cloakroom. The kitchen is a cream shaker style with integrated NEFF appliances and dark grey quartz worktop.

Management Service Charge Applies.

The Deben Meadows development is located in Melton, Woodbridge, adjacent to the river Deben.

Woodbridge is a charming and thriving Suffolk market town with a bustling town centre featuring a range of independent stores and popular eateries. There are a number of local primary schools within Woodbridge and the High School was rated 'good' at the latest Ofsted report. Woodbridge train station connects to Ipswich for onward travel, and the town is easily accessed from the A12.