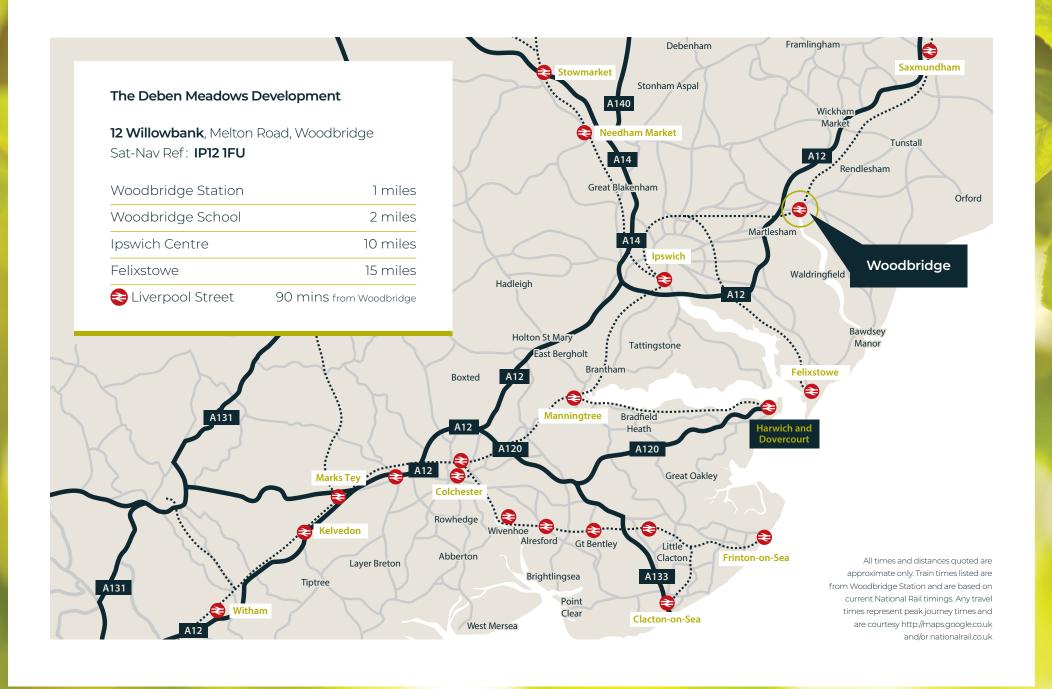

Management Service Charge Applies.

The Deben Meadows development is located in Melton, Woodbridge, adjacent to the river Deben.

Woodbridge is a charming and thriving Suffolk market town with a bustling town centre featuring a range of independent stores and popular eateries. There are a number of local primary schools within Woodbridge and the High School was rated 'good' at the latest Ofsted report. Woodbridge train station connects to Ipswich for onward travel, and the town is easily accessed from the A12.