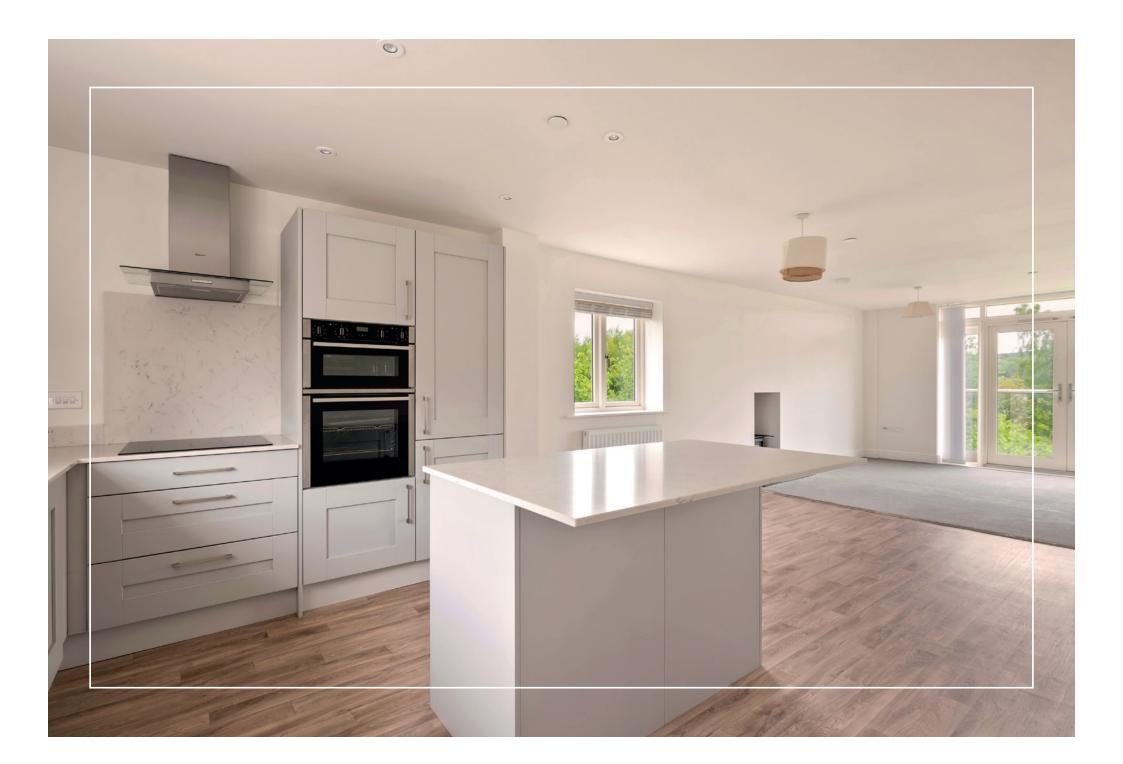

## A spacious, modern and luxury four bedroom detached house on the popular Deben Meadows development with garden and balcony overlooking the River Deben.

Upon entering the property, the ground floor offers an integral garage, utility room with a range of base units and cloakroom. With stairs rising to the first floor there is a spacious hallway with access to the open plan kitchen, dining living area and a further cloakroom. The kitchen is a cream shaker style with integrated NEFF appliances and dark grey quartz worktop.