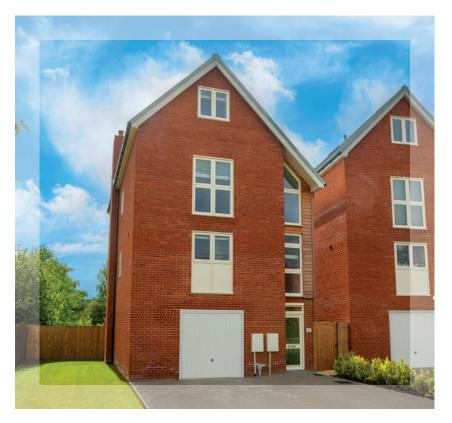

## A spacious, modern and luxury four bedroom detached house on the popular Deben Meadows development with garden and balcony overlooking the River Deben.

Upon entering the property, the ground floor offers an integral garage, utility room with a range of base units and cloakroom. With stairs rising to the first floor there is a spacious hallway with access to the open plan kitchen, dining living area and a further cloakroom. The kitchen is a cream shaker style with integrated NEFF appliances and dark grey quartz worktop.