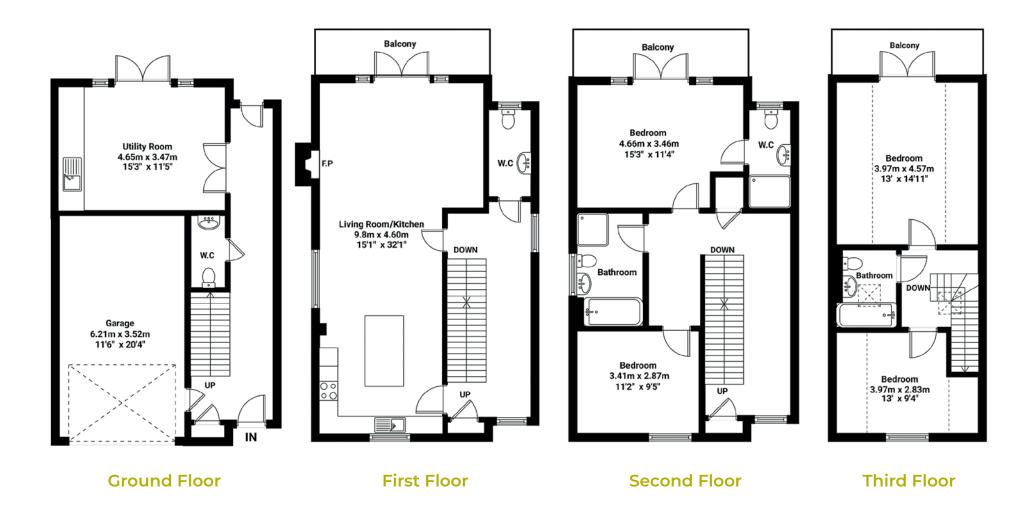

## A spacious, modern and luxury four bedroom detached house on the popular Deben Meadows development with garden and balcony overlooking the River Deben.

Upon entering the property, the ground floor offers an integral garage, utility room with a range of base units and cloakroom. With stairs rising to the first floor there is a spacious hallway with access to the open plan kitchen, dining living area and a further cloakroom. The kitchen is a cream shaker style with integrated NEFF appliances and dark grey quartz worktop.

The open plan living area has French doors to the large balcony offering beautiful views across the River Deben. The second-floor accommodation provides a family bathroom, master bedroom with en-suite shower room and balcony and further double bedroom. The third floor provides two further double bedrooms and shower room. The property is finished to an excellent standard with hard flooring to the bathrooms, kitchen and utility room and a soft grey carpet to the hallway, stairs and all bedrooms.

Total Approximate Floor Area: 2167 SqFt ( 202 SqMt )

Viewing is strictly by appointment with the joint Selling Agents.

01206 563222

Email: DFuller@nicholaspercival.co.uk

nicholaspercival.co.uk

Residential & Commercial Estate Agents