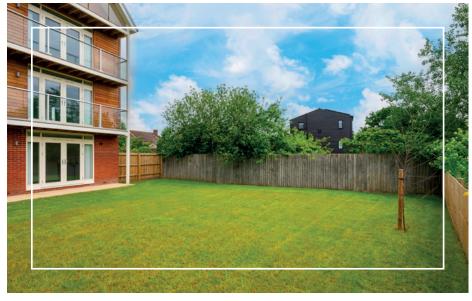

Outside there is a brick paved driveway to the front of the property offering parking for 2/3 cars. The rear garden is enclosed and laid to lawn with a patio. There are also large decked patios from the living area and master bedroom.