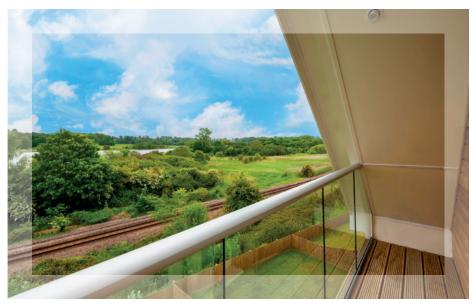

## A spacious, modern and luxury four bedroom detached house on the popular Deben Meadows development with garden and balcony overlooking the River Deben.

Upon entering the property, the ground floor offers an integral garage, utility room with a range of base units and cloakroom. With stairs rising to the first floor there is a spacious hallway with access to the open plan kitchen, dining living area and a further cloakroom. The kitchen is a cream shaker style with integrated NEFF appliances and dark grey quartz worktop.

The open plan living area has French doors to the large balcony offering beautiful views across the River Deben. The second-floor accommodation provides a family bathroom, master bedroom with en-suite shower room and balcony and further double bedroom. The third floor provides two further double bedrooms and shower room. The property is finished to an excellent standard with hard flooring to the bathrooms, kitchen and utility room and a soft grey carpet to the hallway, stairs and all bedrooms.