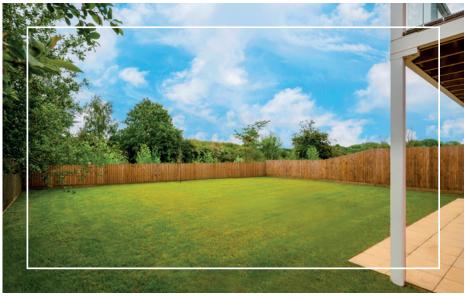

Outside there is a brick paved driveway to the front of the property offering parking for 2/3 cars. The rear garden is enclosed and laid to lawn with a patio. There are also large decked patios from the living area and master bedroom.