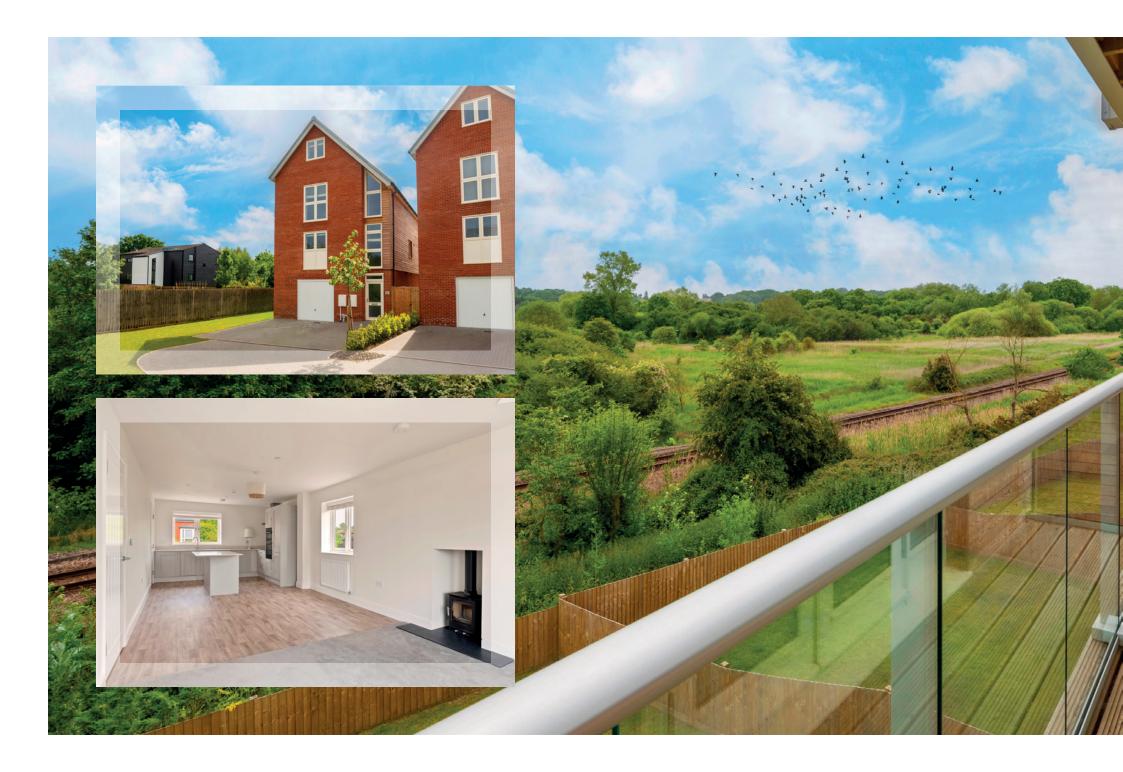

## A spacious, modern and luxury four bedroom detached house on the popular Deben Meadows development with garden and balcony overlooking the River Deben.

Upon entering the property, the ground floor offers an integral garage, utility room with a range of base units and cloakroom. With stairs rising to the first floor there is a spacious hallway with access to the open plan kitchen, dining living area and a further cloakroom. The kitchen is a cream shaker style with integrated NEFF appliances and dark grey quartz worktop.

The open plan living area has French doors to the large balcony offering beautiful views across the River Deben. The second-floor accommodation provides a family bathroom, master bedroom with en-suite shower room and balcony and further double bedroom. The third floor provides two further double bedrooms and shower room. The property is finished to an excellent standard with hard flooring to the bathrooms, kitchen and utility room and a soft grey carpet to the hallway, stairs and all bedrooms.

Outside there is a brick paved driveway to the front of the property offering parking for 2/3 cars. The rear garden is enclosed and laid to lawn with a patio. There are also large decked patios from the living area and master bedroom.