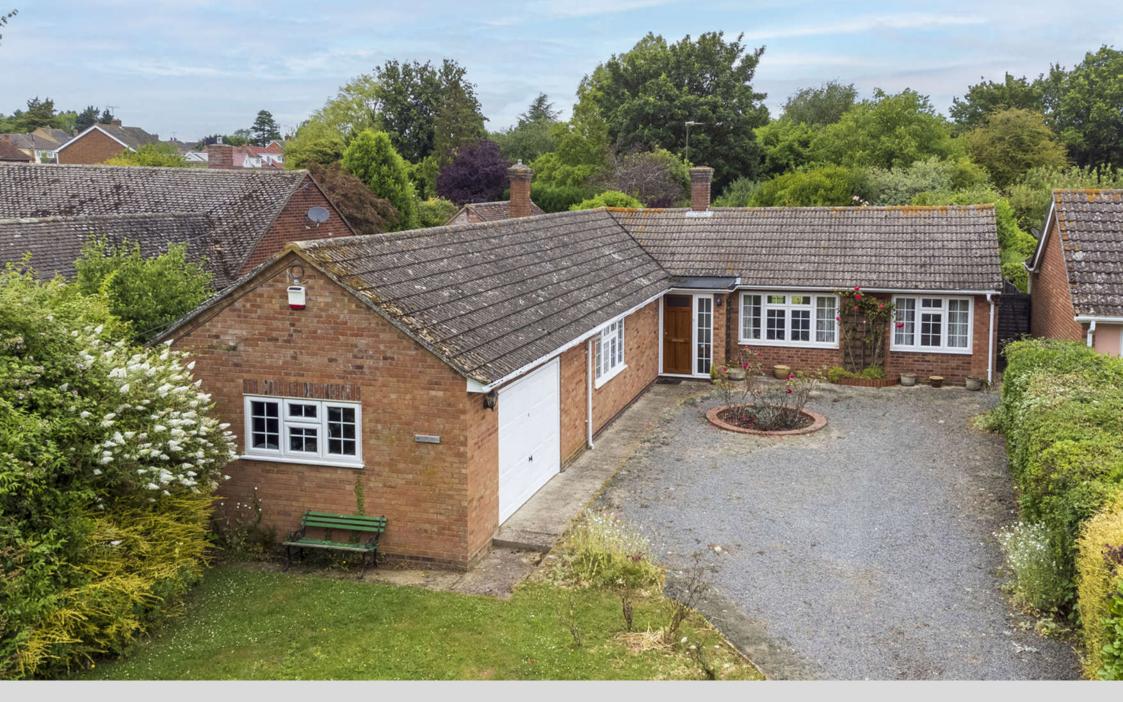

HONINGTON, MOOR ROAD, GREAT TEY,

Set back from the road, and enjoying an enviably proportioned plot (approaching 0.25 acres stls), Honington is a four bedroom detached bungalow located in the popular village of Great Tey to the West of the historic city of Colchester. The property is comprised of a spacious lounge / dining room, kitchen, en-suite shower room to the main bedroom, family bathroom, conservatory and boiler room. There is ample off road parking in addition to the garage, and a mature, secluded and enclosed rear garden.

## **Property**

Set back from the road and enjoying an array of cupboards and drawers. enviably proportioned plot (c. 0.25 acres stls) Honington is a four bedroom detached city of Colchester.

spacious lounge / dining room with fireplace and conservatory to the rear.

## Outside

Set back from the road, the property provides ample off road parking for several vehicles in addition to the garage. The front garden is mainly laid to lawn.

There is gated side access to the enclosed, secluded rear garden which features mature trees, shrubs and borders and the oil tank is located in the rear garden.