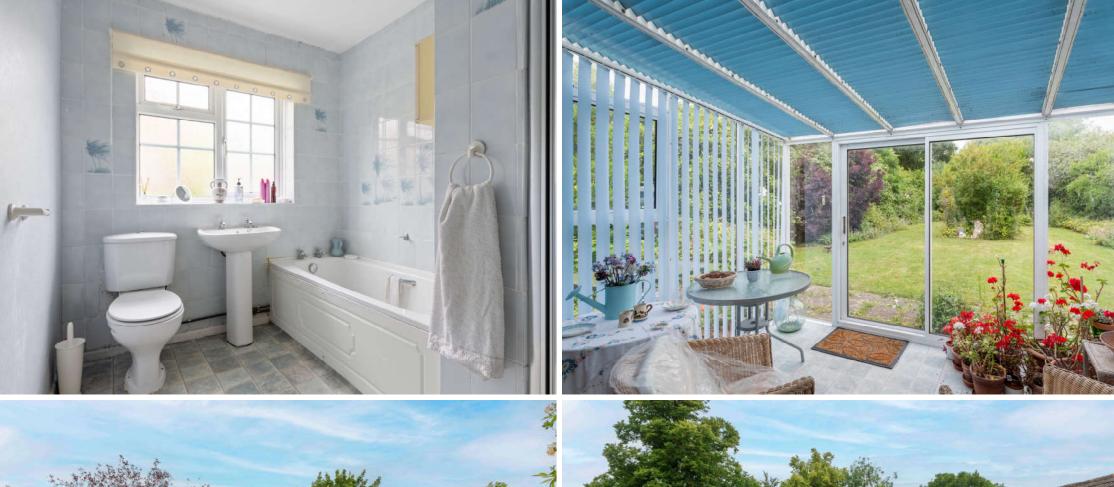

dishwasher and free standing washing pedestal handbasin and toilet.

The main bedroom is to the front of the property and this is a light and airy double bungalow located in the popular North Essex room with built in wardrobes. The village of Great Tey, to the West of the historic accompanying en-suite is comprised of a shower cubicle, handbasin and toilet.

## **Property**

Set back from the road and enjoying an array of cupboards and drawers. enviably proportioned plot (c. 0.25 acres stls) Honington is a four bedroom detached city of Colchester.

spacious lounge / dining room with fireplace and conservatory to the rear.