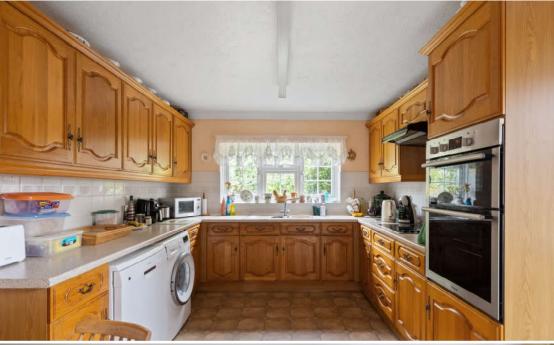

The entrance hall provides access to the Bedroom two is a double to the side of the property and bedrooms three (with built in wardrobe) and four are good sized single The kitchen contains an integrated oven, hob rooms. The fourth bedroom is presently used and accompanying extractor hood, there is as a study, a useful space for those that work space for a free standing fridge / freezer and from home. The four piece family bathroom is space and plumbing for both a free standing comprised of a bath, separate shower cubicle,

machine. Ample storage is provided by a good The boiler room completes the internal **Situation** accommodation.