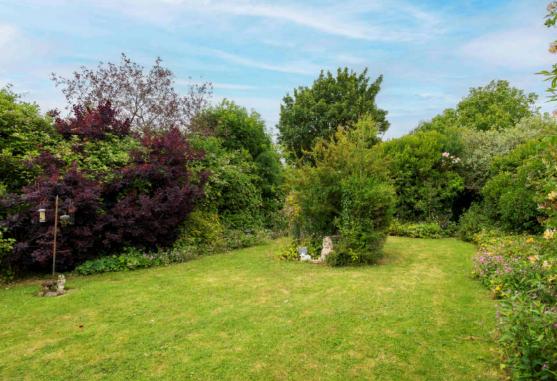

## Outside

Set back from the road, the property provides ample off road parking for several vehicles in addition to the garage. The front garden is mainly laid to lawn.

There is gated side access to the enclosed, secluded rear garden which features mature trees, shrubs and borders and the oil tank is located in the rear garden.