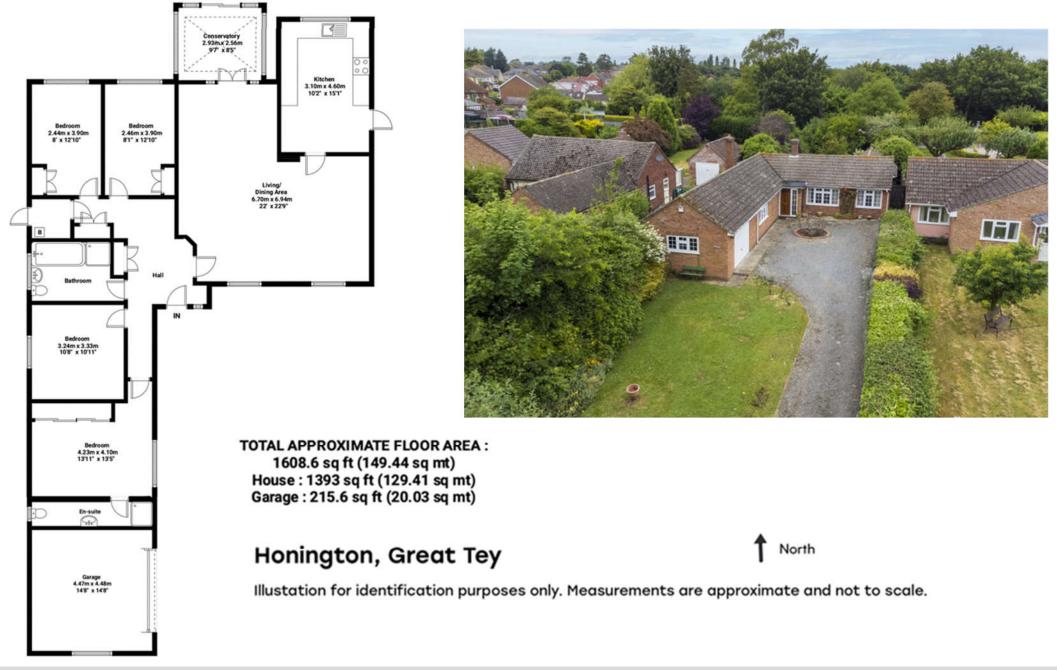

HONINGTON, MOOR ROAD, GREAT TEY,

Set back from the road, and enjoying an enviably proportioned plot (approaching 0.25 acres stls), Honington is a four bedroom detached bungalow located in the popular village of Great Tey to the West of the historic city of Colchester. The property is comprised of a spacious lounge / dining room, kitchen, en-suite shower room to the main bedroom, family bathroom, conservatory and boiler room. There is ample off road parking in addition to the garage, and a mature, secluded and enclosed rear garden.

## **Property**

Set back from the road and enjoying an array of cupboards and drawers. enviably proportioned plot (c. 0.25 acres stls) Honington is a four bedroom detached city of Colchester.

spacious lounge / dining room with fireplace and conservatory to the rear.

The entrance hall provides access to the Bedroom two is a double to the side of the property and bedrooms three (with built in wardrobe) and four are good sized single The kitchen contains an integrated oven, hob rooms. The fourth bedroom is presently used and accompanying extractor hood, there is as a study, a useful space for those that work space for a free standing fridge / freezer and from home. The four piece family bathroom is space and plumbing for both a free standing comprised of a bath, separate shower cubicle,

machine. Ample storage is provided by a good The boiler room completes the internal **Situation** accommodation.

## Outside

Set back from the road, the property provides ample off road parking for several vehicles in addition to the garage. The front garden is mainly laid to lawn.

There is gated side access to the enclosed, secluded rear garden which features mature trees, shrubs and borders and the oil tank is located in the rear garden.