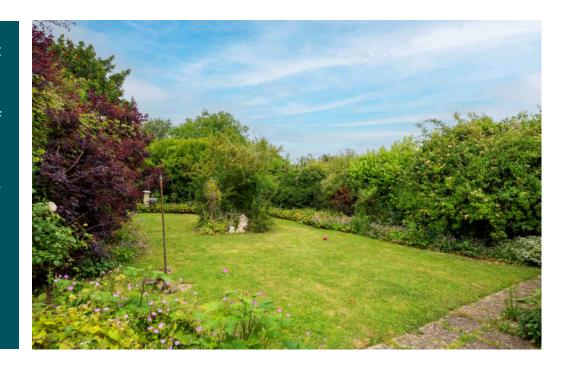

## Outside

Set back from the road, the property provides ample off road parking for several vehicles in addition to the garage. The front garden is mainly laid to lawn.

There is gated side access to the enclosed, secluded rear garden which features mature trees, shrubs and borders and the oil tank is located in the rear garden.