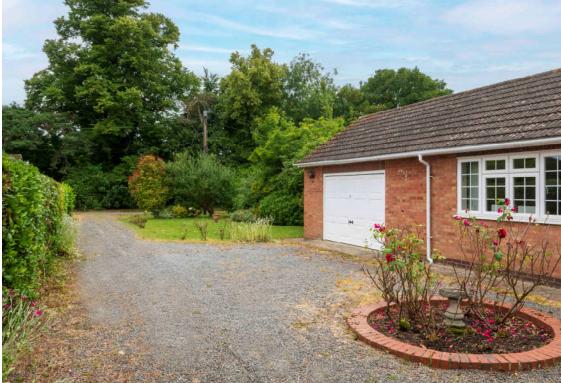

## Outside

Set back from the road, the property provides ample off road parking for several vehicles in addition to the garage. The front garden is mainly laid to lawn.

There is gated side access to the enclosed, secluded rear garden which features mature trees, shrubs and borders and the oil tank is located in the rear garden.