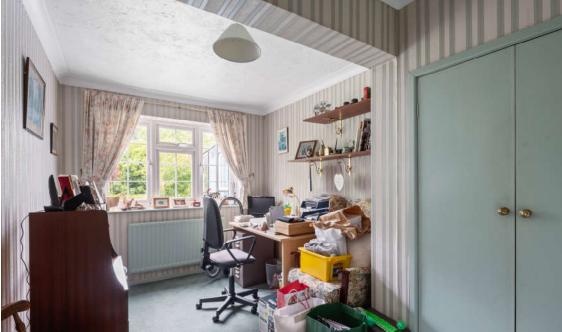

The entrance hall provides access to the Bedroom two is a double to the side of the property and bedrooms three (with built in wardrobe) and four are good sized single The kitchen contains an integrated oven, hob rooms. The fourth bedroom is presently used and accompanying extractor hood, there is as a study, a useful space for those that work space for a free standing fridge / freezer and from home. The four piece family bathroom is space and plumbing for both a free standing comprised of a bath, separate shower cubicle,

machine. Ample storage is provided by a good The boiler room completes the internal **Situation** accommodation.